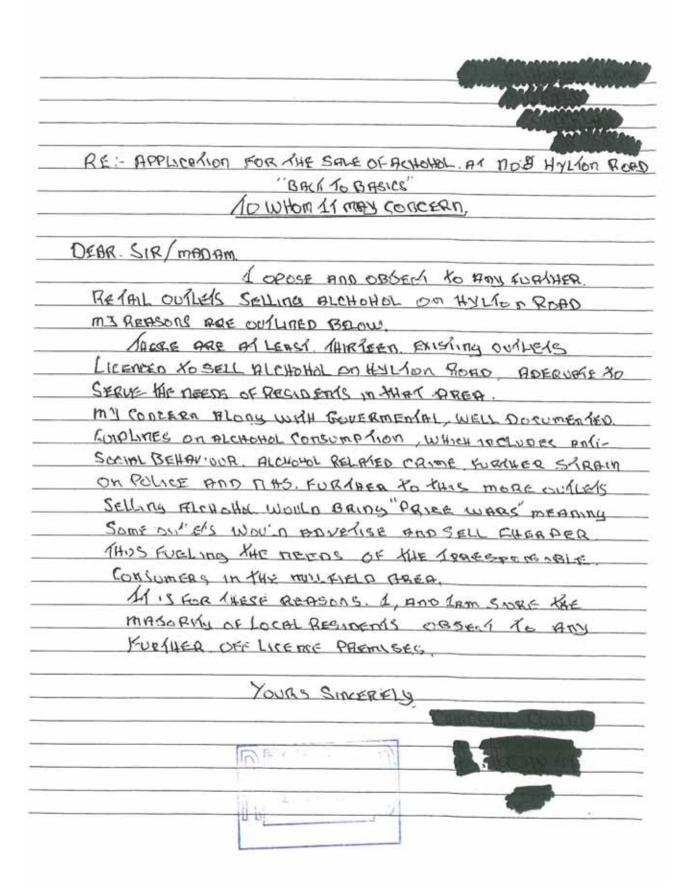

Wednesday 15th May 2013

Dear Sir / Madam.

We are writing a letter of objection in regards to a local shop that is applying to you for an alcohol licence.

We understand that Back-to-Basics at the SR4 end of Hylton Road is looking for you to grant an alcohol licence in order for them to be able to sell alcohol.

We feel that there are enough shops in this part of Hylton Road that sell alcohol at a competitive price and another one is not required. It will mean that the current local businesses will suffer and could attract undesirables to the area, especially as we already have enough alcohol premises, such as pubs, the proximity to the town centre and as before mentioned the competitive local businesses.

As local residents we are concerned that the crime rate in this area will increase, and this is not what local residents want at all.

Please, do not grant this licence as it is not another alcohol premises that is needed.

WE hope that you take this matter seriously.

Yours sincerely,

OBJECTION TO J BACK-TO-BASICS ALCHOL LICENSE 8 HYLTON ROAD MITTELD, S/LAW SR4 TAF

Dear Sir/madam,

9 am the owner of a General dealers and have been for 30 years which is situated on