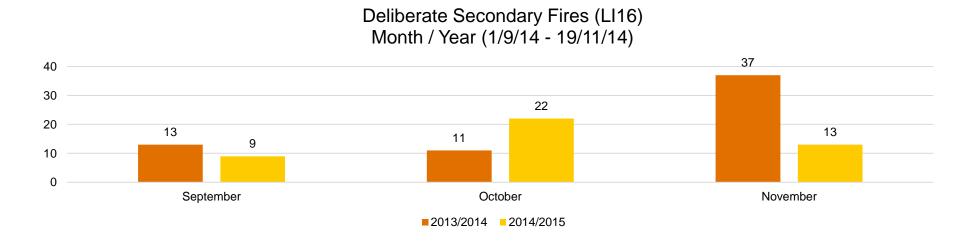

#### LI 16 Number of deliberate secondary fires

There have been 44 deliberate secondary fires in this area over the report period compared to 61 over the same period last year.

6

\\twfire.org\\shared\\Collab\\Performance Management\\Performance Data\\DPAG LI INFORMATION\\Partnerships\\Area Committee\\Coalfields\\141120 Coalfields Area Committee Report AR.docx

#### OFFICIAL

| Ward            | 2013/2014 Incidents | 2014/2015 Incidents | % Change |
|-----------------|---------------------|---------------------|----------|
| Copt Hill Ward  | 17                  | 2                   | -88%     |
| Hetton Ward     | 20                  | 13                  | -35%     |
| Houghton Ward   | 11                  | 19                  | 73%      |
| Shiney Row Ward | 13                  | 10                  | -23%     |
| Grand Total     | 61                  | 44                  | -28%     |