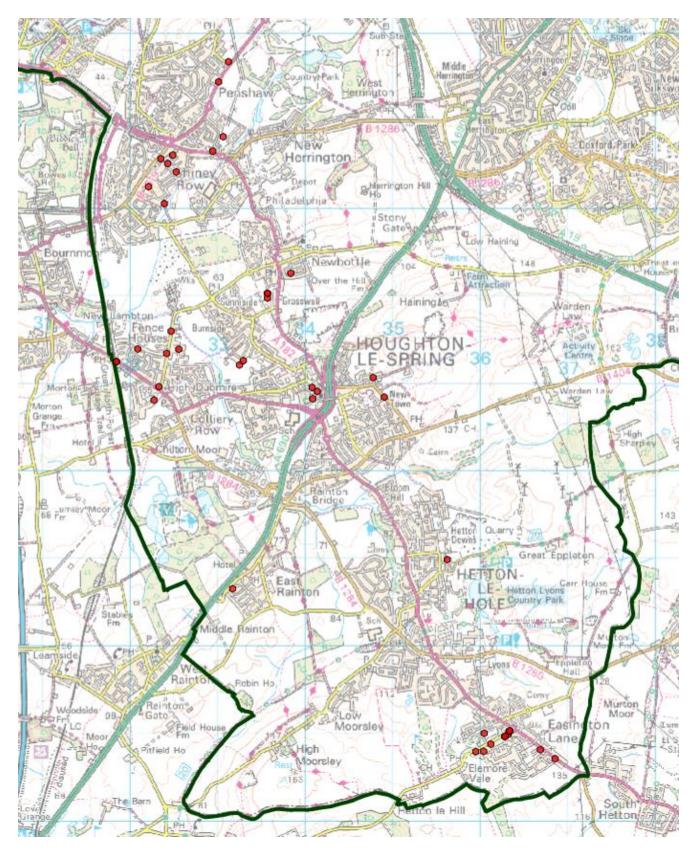

#### LI 16 Number of deliberate secondary fires

There have been 44 deliberate secondary fires in this area over the report period compared to 61 over the same period last year.

6

\\twfire.org\\shared\\Collab\\Performance Management\\Performance Data\\DPAG LI INFORMATION\\Partnerships\\Area Committee\\Coalfields\\141120 Coalfields Area Committee Report AR.docx

# LI 16 Number of deliberate secondary fires

| Incident<br>ref | Date       | Time  | Ward            | Property level 4                                               |  |
|-----------------|------------|-------|-----------------|----------------------------------------------------------------|--|
| 42015813        | 08/09/2014 | 20:17 | Houghton Ward   | Other outdoor items including roadside furniture               |  |
| 42015885        | 09/09/2014 | 18:53 | Houghton Ward   | Loose refuse (incl in garden)                                  |  |
| 42016254        | 14/09/2014 | 00:42 | Houghton Ward   | Loose refuse (incl in garden)                                  |  |
| 42016281        | 14/09/2014 | 14:54 | Shiney Row Ward | Roadside vegetation                                            |  |
| 42016353        | 15/09/2014 | 17:45 | Shiney Row Ward | Refuse/rubbish tip                                             |  |
| 42016492        | 17/09/2014 | 17:31 | Houghton Ward   | Loose refuse (incl in garden)                                  |  |
| 42016775        | 21/09/2014 | 20:18 | Houghton Ward   | Loose refuse (incl in garden)                                  |  |
| 42017076        | 26/09/2014 | 19:42 | Shiney Row Ward | Tree scrub (includes single trees not in garden)               |  |
| 42017343        | 29/09/2014 | 18:02 | Houghton Ward   | Loose refuse (incl in garden)                                  |  |
| 42017573        | 01/10/2014 | 23:01 | Houghton Ward   | Wheelie Bin                                                    |  |
| 42017823        | 05/10/2014 | 16:38 | Shiney Row Ward | Loose refuse (incl in garden)                                  |  |
| 42017841        | 05/10/2014 | 18:47 | Hetton Ward     | Loose refuse (incl in garden)                                  |  |
| 42017860        | 05/10/2014 | 20:20 | Hetton Ward     | Loose refuse (incl in garden)                                  |  |
| 42017989        | 07/10/2014 | 20:06 | Hetton Ward     | Loose refuse (incl in garden)                                  |  |
| 42017991        | 07/10/2014 | 20:38 | Hetton Ward     | Loose refuse (incl in garden)                                  |  |
| 42018081        | 08/10/2014 | 19:19 | Hetton Ward     | Loose refuse (incl in garden)                                  |  |
| 42018090        | 08/10/2014 | 20:13 | Houghton Ward   | Small refuse/rubbish/recycle container (excluding wheelie bin) |  |
| 42018093        | 08/10/2014 | 21:21 | Houghton Ward   | Small refuse/rubbish/recycle container (excluding wheelie bin) |  |
| 42018137        | 09/10/2014 | 18:08 | Hetton Ward     | Loose refuse (incl in garden)                                  |  |
| 42018141        | 09/10/2014 | 19:54 | Hetton Ward     | Loose refuse (incl in garden)                                  |  |
| 42018153        | 09/10/2014 | 23:09 | Houghton Ward   | Loose refuse (incl in garden)                                  |  |
| 42018406        | 13/10/2014 | 21:28 | Hetton Ward     | Loose refuse (incl in garden)                                  |  |
| 42018496        | 15/10/2014 | 13:18 | Copt Hill Ward  | Loose refuse (incl in garden)                                  |  |
| 42018900        | 21/10/2014 | 16:28 | Shiney Row Ward | Loose refuse (incl in garden)                                  |  |
| 42018994        | 22/10/2014 | 19:27 | Hetton Ward     | Refuse/rubbish tip                                             |  |
| 42019055        | 23/10/2014 | 22:21 | Hetton Ward     | Loose refuse (incl in garden)                                  |  |
| 42019120        | 24/10/2014 | 21:43 | Hetton Ward     | Wheelie Bin                                                    |  |
| 42019370        | 27/10/2014 | 21:12 | Shiney Row Ward | Loose refuse (incl in garden)                                  |  |
| 42019382        | 28/10/2014 | 01:20 | Hetton Ward     | Loose refuse (incl in garden)                                  |  |
| 42019485        | 29/10/2014 | 19:49 | Shiney Row Ward | Loose refuse (incl in garden)                                  |  |
| 42019523        | 30/10/2014 | 13:35 | Shiney Row Ward | Refuse/rubbish tip                                             |  |
| 42019837        | 03/11/2014 | 19:14 | Shiney Row Ward | Refuse/rubbish tip                                             |  |

| Incident ref | Date       | Time  | Ward            | Property level 4                                               |
|--------------|------------|-------|-----------------|----------------------------------------------------------------|
| 42020208     | 05/11/2014 | 20:58 | Shiney Row Ward | Retail                                                         |
| 42020253     | 05/11/2014 | 22:17 | Hetton Ward     | Refuse/rubbish tip                                             |
| 42020359     | 06/11/2014 | 18:13 | Houghton Ward   | Loose refuse (incl in garden)                                  |
| 42020362     | 06/11/2014 | 18:33 | Copt Hill Ward  | Refuse/rubbish tip                                             |
| 42020368     | 06/11/2014 | 18:57 | Houghton Ward   | Refuse/rubbish tip                                             |
| 42020377     | 06/11/2014 | 19:56 | Houghton Ward   | Other outdoor items including roadside furniture               |
| 42020464     | 07/11/2014 | 19:48 | Houghton Ward   | Refuse/rubbish tip                                             |
| 42020508     | 08/11/2014 | 15:24 | Houghton Ward   | Loose refuse (incl in garden)                                  |
| 42020585     | 09/11/2014 | 19:00 | Houghton Ward   | Loose refuse (incl in garden)                                  |
| 42020806     | 13/11/2014 | 19:55 | Houghton Ward   | Loose refuse (incl in garden)                                  |
| 42020863     | 14/11/2014 | 20:11 | Houghton Ward   | Loose refuse (incl in garden)                                  |
| 42021093     | 19/11/2014 | 00:53 | Houghton Ward   | Small refuse/rubbish/recycle container (excluding wheelie bin) |