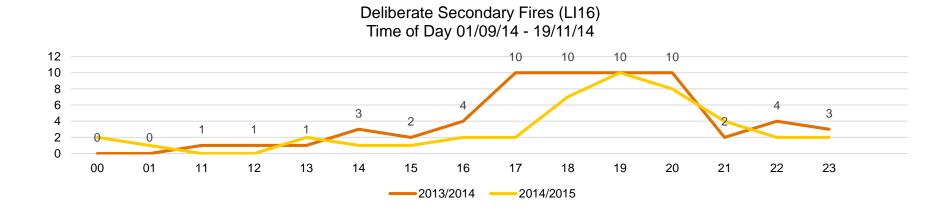

#### LI 16 Number of deliberate secondary fires

There have been 44 deliberate secondary fires in this area over the report period compared to 61 over the same period last year.

6

\\twfire.org\\shared\\Collab\\Performance Management\\Performance Data\\DPAG LI INFORMATION\\Partnerships\\Area Committee\\Coalfields\\141120 Coalfields Area Committee Report AR.docx