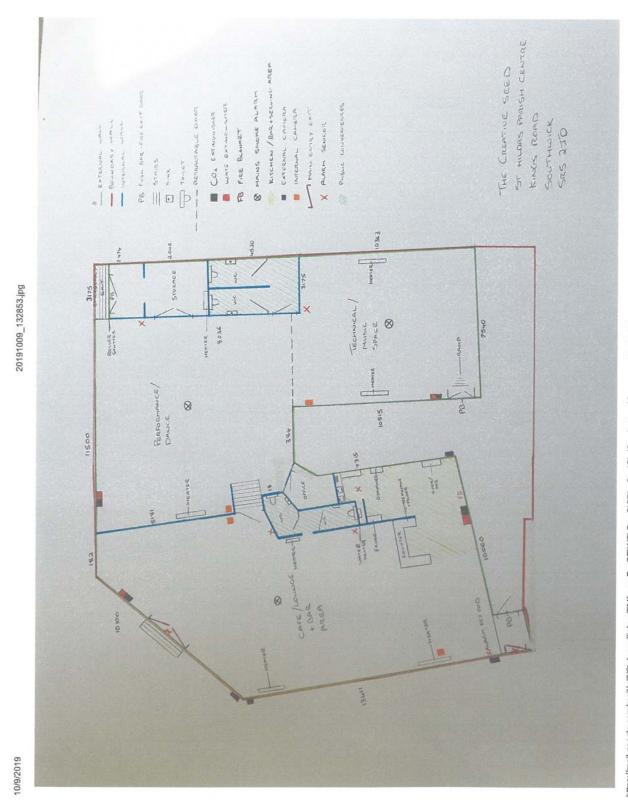

# ST HILDA'S PARISH CENTRE, BEAUMONT STREET, SUNDERLAND SR5 2JR

#### THE CREATIVE SEED CIC