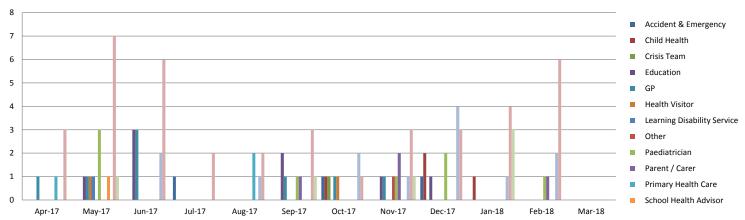

### 4. Routine Referrals

| Referral Source Routine     | Apr-17 | May-17 | Jun-17 | Jul-17 | Aug-17 | Sep-17 | Oct-17 | Nov-17 | Dec-17 | Jan-18 | Feb-18 |
|-----------------------------|--------|--------|--------|--------|--------|--------|--------|--------|--------|--------|--------|
| Accident & Emergency        |        |        |        | 1      |        |        | 1      |        | 1      |        |        |
| Child Health                |        |        |        |        |        |        | 1      |        | 2      | 1      |        |
| Crisis Team                 |        |        |        |        |        |        | 1      |        |        |        |        |
| Education                   |        | 1      | 3      |        |        | 2      |        | 1      | 1      |        |        |
| GP                          | 1      | 1      | 3      |        |        | 1      | 1      | 1      |        |        |        |
| Health Visitor              |        | 1      |        |        |        |        | 1      |        |        |        |        |
| Learning Disability Service |        | 1      |        |        |        |        |        |        |        |        |        |
| Other                       |        |        |        |        |        |        |        | 1      |        |        |        |
| Paediatrician               |        | 3      |        |        |        | 1      |        | 1      | 2      |        | 1      |
| Parent / Carer              |        |        |        |        |        | 1      |        | 2      |        |        | 1      |
| Primary Health Care         | 1      |        |        |        | 2      |        |        |        |        |        |        |
| School Health Advisor       |        | 1      |        |        |        |        |        |        |        |        |        |
| Single Point of Access      |        |        | 2      |        | 1      |        | 2      | 1      | 4      | 1      | 2      |
| Social Services             | 3      | 7      | 6      | 2      | 2      | 3      | 1      | 3      | 3      | 4      | 6      |
| Youth Offending Team        |        | 1      |        |        |        | 1      |        | 1      |        | 3      |        |