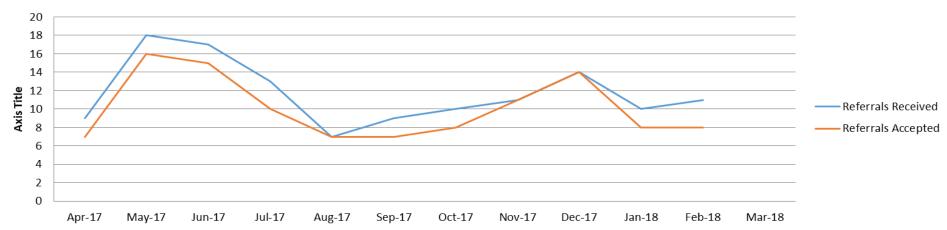

### 1. Referrals

| Referrals          | Apr-17 | May-17 | Jun-17 | Jul-17 | Aug-17 | Sep-17 | Oct-17 | Nov-17 | Dec-17 | Jan-18 | Feb-18 |
|--------------------|--------|--------|--------|--------|--------|--------|--------|--------|--------|--------|--------|
| Referrals Received | 9      | 18     | 17     | 13     | 7      | 9      | 10     | 11     | 14     | 10     | 11     |
| Referrals Accepted | 7      | 16     | 15     | 10     | 7      | 7      | 8      | 11     | 14     | 8      | 8      |
| % Accepted         | 78%    | 89%    | 88%    | 77%    | 100%   | 78%    | 80%    | 100%   | 100%   | 80%    | 73%    |

#### Referrals Recieved