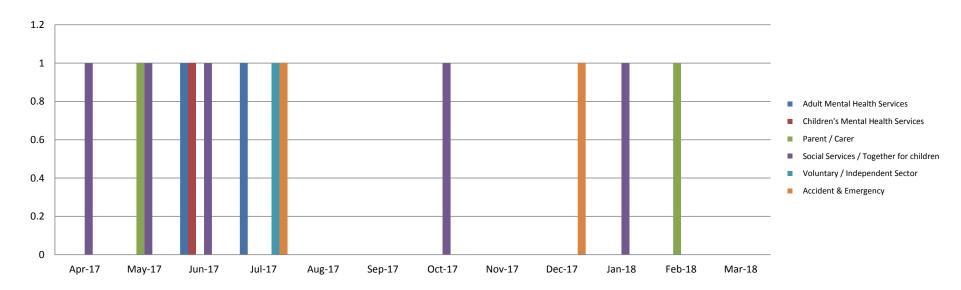

# 3. Urgent Referrals

| Referral Source URGENT                  | Apr-17 | May-17 | Jun-17 | Jul-17 | Aug-17 | Sep-17 | Oct-17 | Nov-17 | Dec-17 | Jan-18 | Feb-18 |
|-----------------------------------------|--------|--------|--------|--------|--------|--------|--------|--------|--------|--------|--------|
| Adult Mental Health Services            |        |        | 1      | 1      |        |        |        |        |        |        |        |
| Children's Mental Health Services       |        |        | 1      |        |        |        |        |        |        |        |        |
| Parent / Carer                          |        | 1      |        |        |        |        |        |        |        |        | 1      |
| Social Services / Together for children | 1      | 1      | 1      |        |        |        | 1      |        |        | 1      |        |
| Voluntary / Independent Sector          |        |        |        | 1      |        |        |        |        |        |        |        |
| Accident & Emergency                    |        |        |        | 1      |        |        |        |        | 1      |        |        |

#### **Referral Source - Urgent**