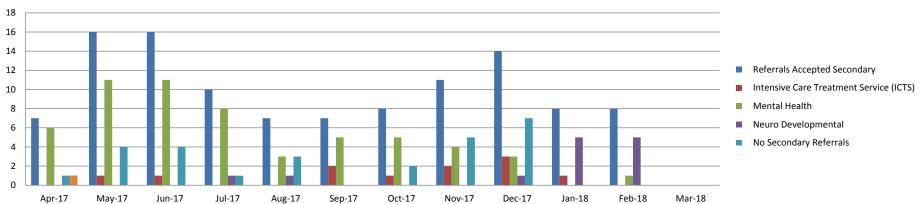

### 2. Referrals to Clinical Pathways

The Secondary Referrals below directly relate to the Accepted Referrals in the Reporting Period.

Please note that a client may have 1 or more secondary referrals. Thus the sum will not necessarily tally with the Total of the Referrals Accepted.

|                                         | Apr-17 | May-17 | Jun-17 | Jul-17 | Aug-17 | Sep-17 | Oct-17 | Nov-17 | Dec-17 | Jan-18 | Feb-18 |
|-----------------------------------------|--------|--------|--------|--------|--------|--------|--------|--------|--------|--------|--------|
| Referrals Accepted Secondary            | 7      | 16     | 16     | 10     | 7      | 7      | 8      | 11     | 14     | 8      | 8      |
| Intensive Care Treatment Service (ICTS) | 0      | 1      | 1      | 0      | 0      | 2      | 1      | 2      | 3      | 1      | 0      |
| Mental Health                           | 6      | 11     | 11     | 8      | 3      | 5      | 5      | 4      | 3      | 0      | 1      |
| Neuro Developmental                     | 0      | 0      | 0      | 1      | 1      | 0      | 0      | 0      | 1      | 5      | 5      |
| No Secondary Referrals                  | 1      | 4      | 4      | 1      | 3      | 0      | 2      | 5      | 7      | 0      | 0      |
| Eating disorder                         | 0      | 0      | 0      | 0      | 0      | 0      | 0      | 0      | 0      | 2      | 2      |

#### **Secondary Referrals**