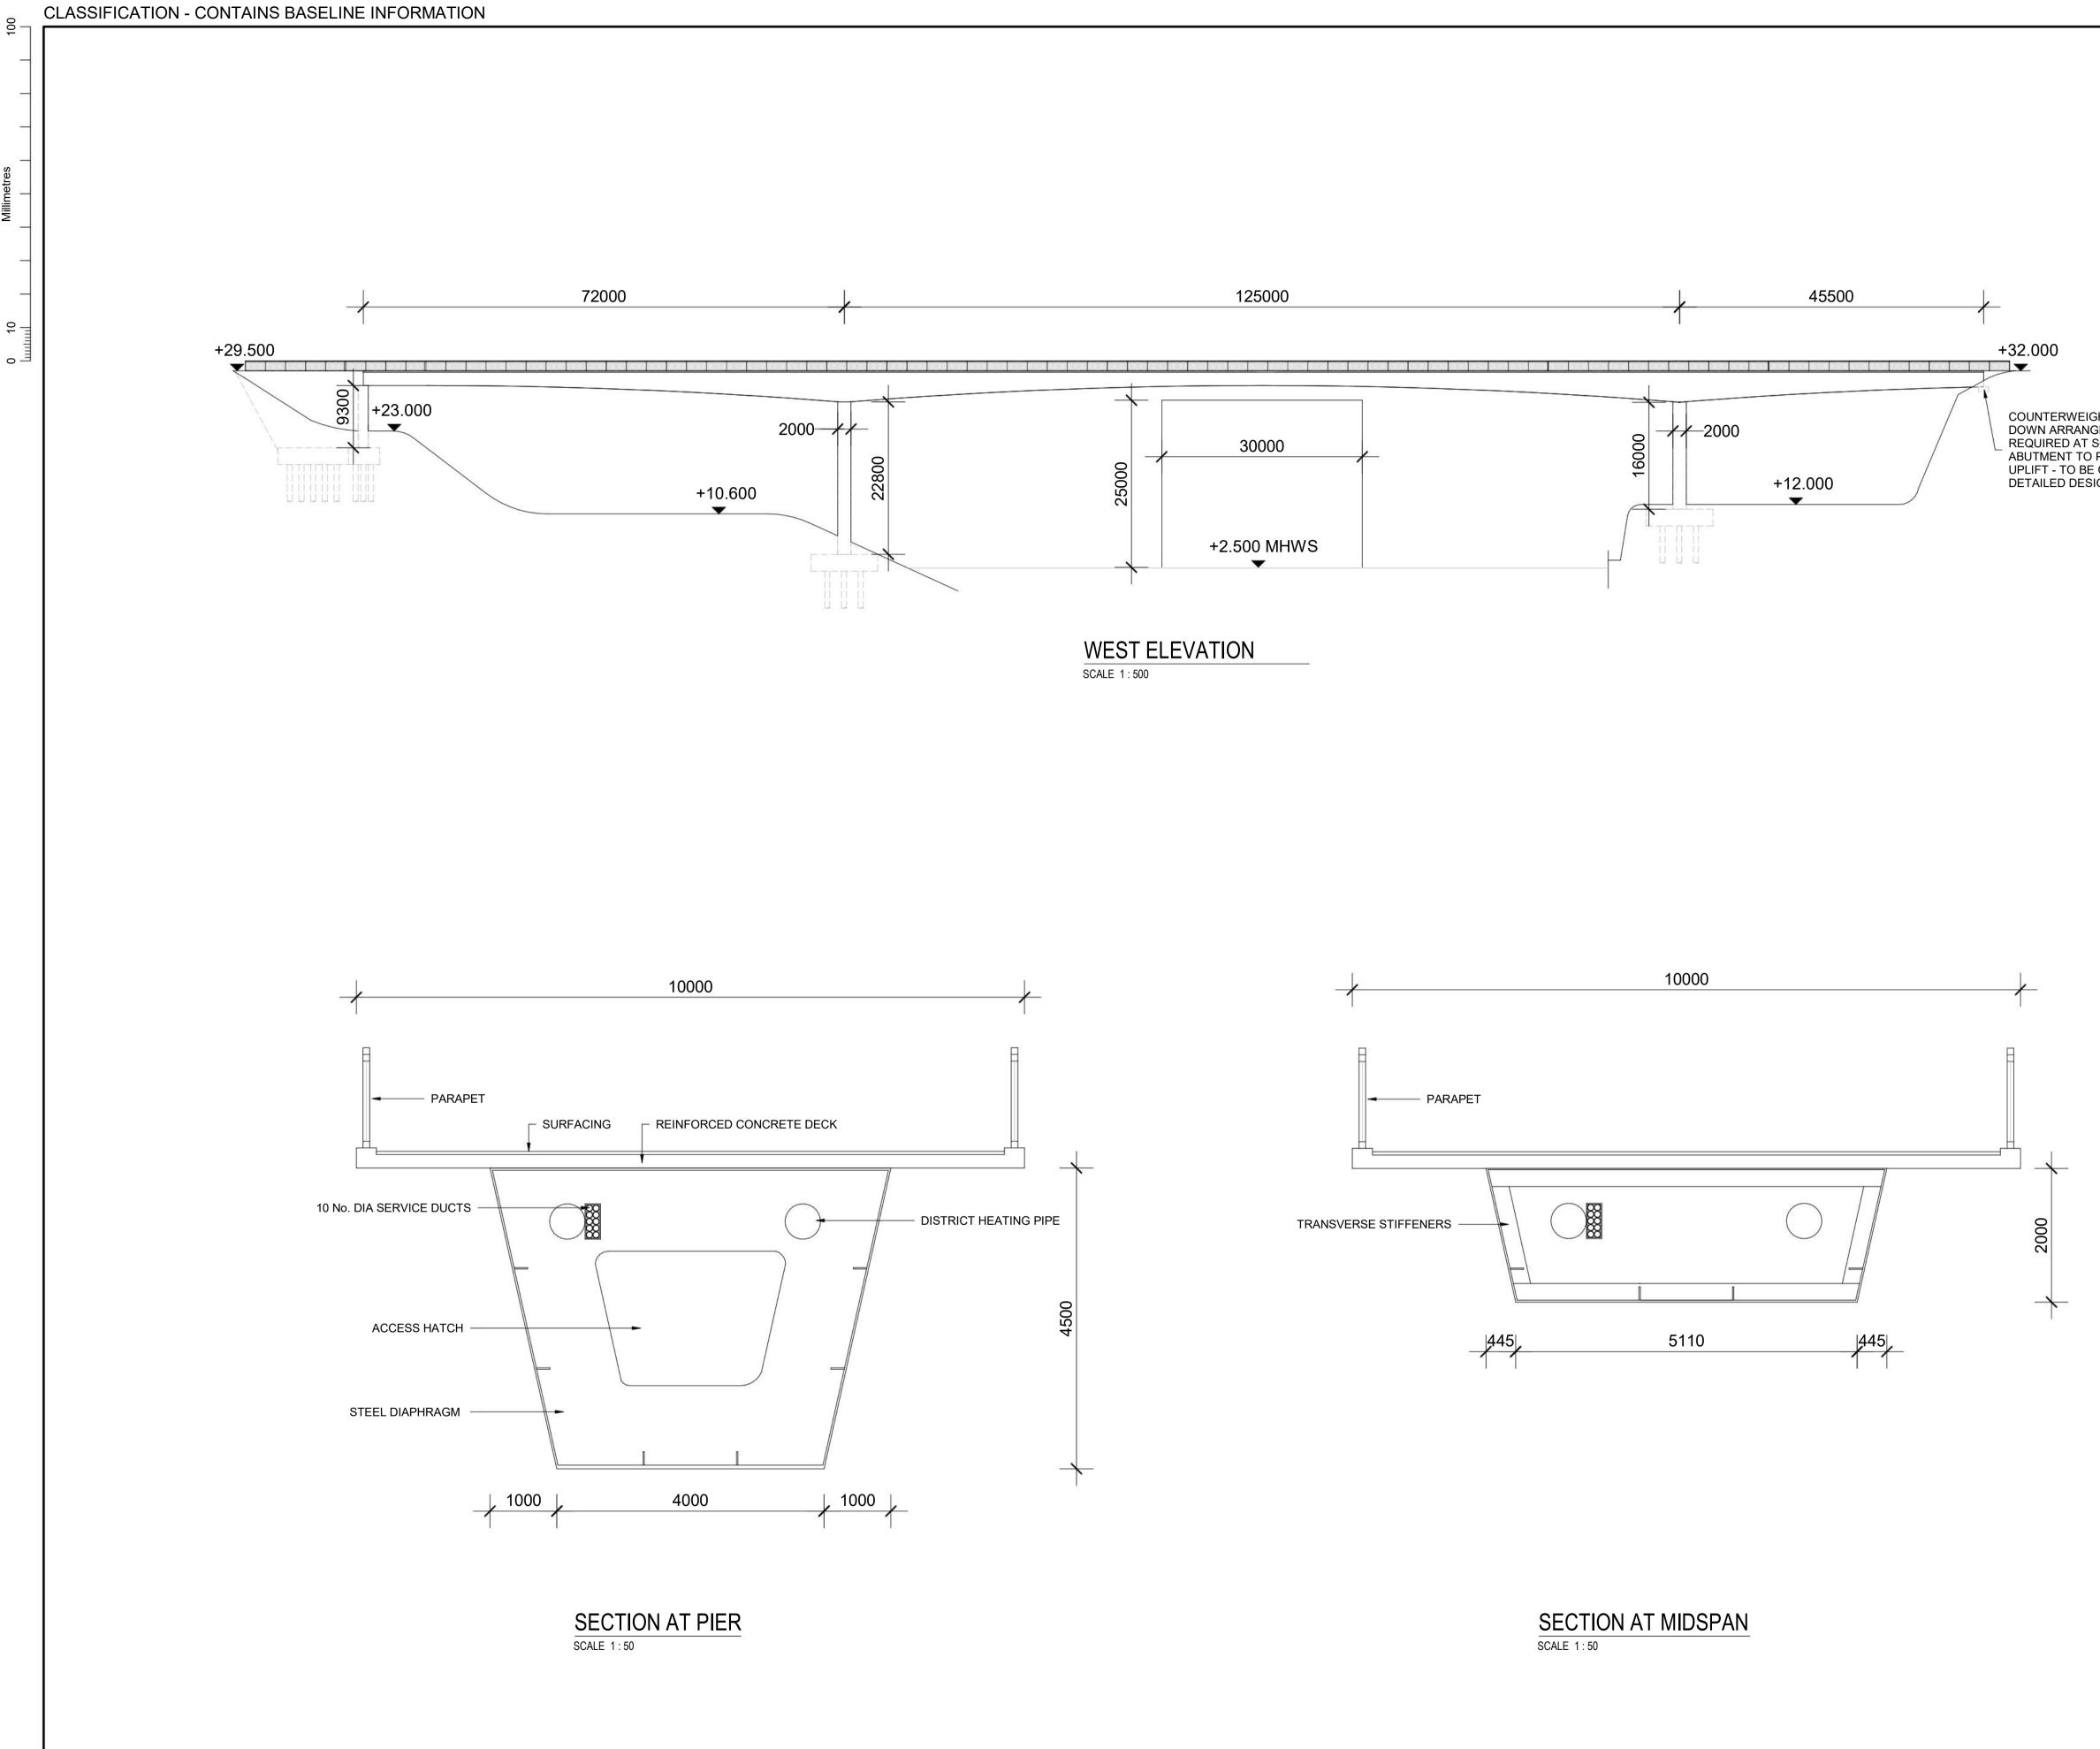

| PLATE THICKNESSES |           |        |               |     |  |  |  |
|-------------------|-----------|--------|---------------|-----|--|--|--|
|                   | TOP F     | LANGE  | BOTTOM FLANGE |     |  |  |  |
|                   | THICKNESS | WIDTH  | THICKNESS     | WID |  |  |  |
| PIER              | 35        | 6000   | 55            | 400 |  |  |  |
| MID SPAN          | 20        | 6000   | 30            | 511 |  |  |  |
| 3<br>             |           | 80 (S) |               | 0   |  |  |  |

| DO NOT SCALE                         | NOTES:                                                                                                                                    |                                              |                                        |                                        |                 |  |  |
|--------------------------------------|-------------------------------------------------------------------------------------------------------------------------------------------|----------------------------------------------|----------------------------------------|----------------------------------------|-----------------|--|--|
|                                      | OTHEF                                                                                                                                     | MENSIONS AR<br>RWISE AND AF<br>RATURE OF 1   | RE SPECIFIED                           | TRES UNLESS<br>FOR A MEAN              | STATED          |  |  |
|                                      | 2. ALL LEVELS ARE IN METRES ABOVE ORDNANCE<br>DATUM.                                                                                      |                                              |                                        |                                        |                 |  |  |
|                                      | 3. THE DRAWINGS SHALL NOT BE SCALED.                                                                                                      |                                              |                                        |                                        |                 |  |  |
|                                      | <ol> <li>ALL STEELWORK SHALL BE GRADE S355J2+N TO BS EN<br/>10025-2:2004.</li> <li>PARAPET DETAIL TBC. DESIGN WILL INCORPORATE</li> </ol> |                                              |                                        |                                        |                 |  |  |
|                                      | SUTIAE<br>6. THE SU                                                                                                                       | THE SUPPIORTS FOR THE DISTRICT HEATING PIPES |                                        |                                        |                 |  |  |
|                                      | <ul><li>AND SERVICE DUCTS SHALL BE DESIGNED DURING DETAILED DESIGN.</li><li>7. THE DIAPHRAGM AT THE PIER SECTION SHALL BE</li></ul>       |                                              |                                        |                                        |                 |  |  |
|                                      | STIFFE                                                                                                                                    | NED AS REQU                                  | JIRED.                                 | CTION SHALL I                          | 3E              |  |  |
|                                      | DETAIL                                                                                                                                    | ED DESIGN.                                   |                                        |                                        |                 |  |  |
| GHT AND/OR TIE<br>GEMENT<br>SOUTH    | 10. ALL PILES TO HAVE A MINIMUM OF 4M ROCK SOCKETS.                                                                                       |                                              |                                        |                                        |                 |  |  |
| ) PREVENT<br>E CONFIRMED IN<br>BIGN. | 11. STEEL BOXES ARE SHOWN WITH A FULL TOP FLANGE,<br>OPEN TOPPED SECTIONS CAN BE CONSIDERED IF<br>PREFERRED.                              |                                              |                                        |                                        |                 |  |  |
|                                      |                                                                                                                                           |                                              |                                        |                                        |                 |  |  |
|                                      |                                                                                                                                           |                                              |                                        |                                        |                 |  |  |
|                                      | QAEET.                                                                                                                                    |                                              |                                        |                                        |                 |  |  |
|                                      | SAFETY, HEALTH AND ENVIRONMENTAL<br>INFORMATION<br>In addition to the hazards/risks normally associated with the types of work            |                                              |                                        |                                        |                 |  |  |
|                                      | detailed on this drawing, note the following:                                                                                             |                                              |                                        |                                        |                 |  |  |
|                                      |                                                                                                                                           |                                              |                                        |                                        |                 |  |  |
|                                      |                                                                                                                                           |                                              |                                        |                                        |                 |  |  |
|                                      | MAINTENAI                                                                                                                                 | NCE/CLEA                                     | NING                                   |                                        |                 |  |  |
|                                      |                                                                                                                                           |                                              |                                        |                                        |                 |  |  |
| DECOMMISSIONING/DEMOLITION           |                                                                                                                                           |                                              |                                        |                                        |                 |  |  |
|                                      |                                                                                                                                           |                                              |                                        |                                        |                 |  |  |
|                                      | It is assumed that all works will be carried out by a competent contractor working, where appropriate, to an approved method statement    |                                              |                                        |                                        |                 |  |  |
|                                      |                                                                                                                                           |                                              |                                        |                                        |                 |  |  |
|                                      |                                                                                                                                           |                                              |                                        |                                        |                 |  |  |
|                                      |                                                                                                                                           |                                              |                                        |                                        |                 |  |  |
|                                      |                                                                                                                                           |                                              |                                        |                                        |                 |  |  |
|                                      |                                                                                                                                           |                                              |                                        |                                        |                 |  |  |
|                                      |                                                                                                                                           |                                              |                                        |                                        |                 |  |  |
|                                      | Rev. Date                                                                                                                                 |                                              | Description                            | Ву                                     | Chk'd App'd     |  |  |
|                                      | Drawing Suitability                                                                                                                       |                                              | ·                                      | -                                      | Status S3       |  |  |
|                                      |                                                                                                                                           |                                              | Dur                                    | nedin House                            |                 |  |  |
|                                      | SNC·LA                                                                                                                                    | VALIN                                        | Sto                                    | umbia Drive<br>ckton-on-Tees<br>17 6BJ |                 |  |  |
|                                      | ΛΤΚ                                                                                                                                       |                                              |                                        | +44 (0)164252<br>w.atkinsglobal.co     |                 |  |  |
|                                      | Member of the SNC                                                                                                                         | C-Lavalin Group                              |                                        | SNC-Lavalin (20                        |                 |  |  |
|                                      |                                                                                                                                           | Cup                                          | darle                                  |                                        |                 |  |  |
|                                      | Sunderland<br>City Council                                                                                                                |                                              |                                        |                                        |                 |  |  |
|                                      | Project Title NEW WEAR FOOTBRIDGE                                                                                                         |                                              |                                        |                                        |                 |  |  |
|                                      |                                                                                                                                           |                                              |                                        |                                        |                 |  |  |
|                                      | Drawing Title                                                                                                                             |                                              |                                        |                                        |                 |  |  |
|                                      |                                                                                                                                           |                                              | OPTION 1<br>D STEEL BOX<br>AL ARRANGEI |                                        |                 |  |  |
|                                      | Scale                                                                                                                                     | Designed                                     | Drawn                                  | Checked                                | Authorised      |  |  |
| WEBS<br>TH THICKNESS<br>0 28         | As indicated Original Size A1                                                                                                             | JM<br>Date<br>28/08/20                       | JM<br>Date<br>28/08/20                 | Date                                   | Date            |  |  |
| ) 28                                 | Drawing Number                                                                                                                            |                                              |                                        | -S-000001                              | Revision<br>P01 |  |  |
|                                      |                                                                                                                                           |                                              |                                        |                                        |                 |  |  |