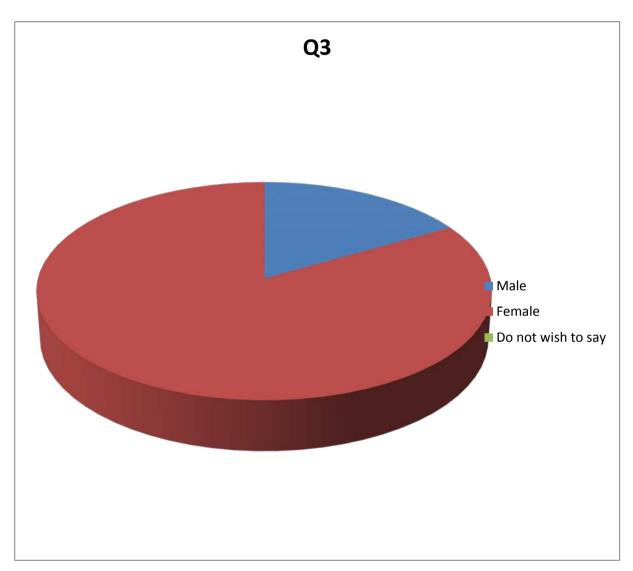

| Number of Responses |       | Count | 6 |
|---------------------|-------|-------|---|
| Male                |       |       | 1 |
| Female              |       |       | 5 |
| Do not wish to say  |       |       | 0 |
|                     | Total |       | 6 |