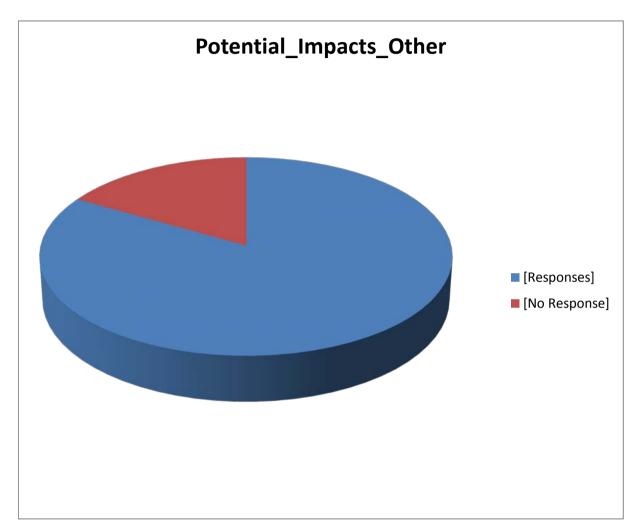

## Potential\_Impacts\_Other

| Number of Responses          |       | Count | 6      |
|------------------------------|-------|-------|--------|
| [Responses]<br>[No Response] |       |       | 5<br>1 |
|                              | Total |       | 6      |