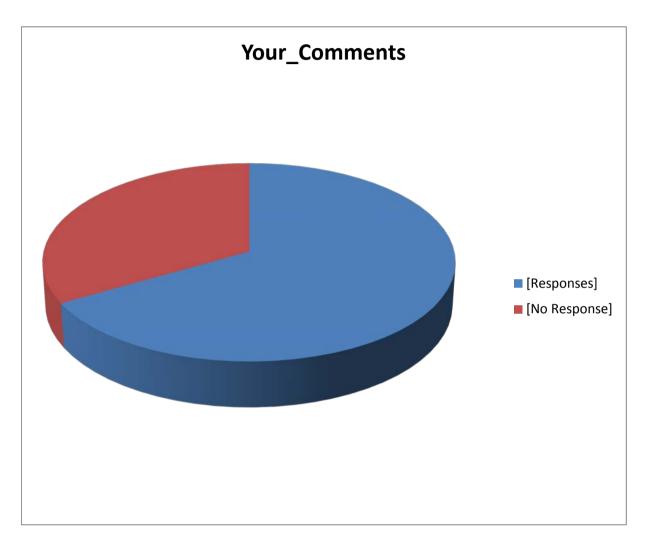

## Your\_Comments

|                     |       | Count |
|---------------------|-------|-------|
| Number of Responses |       | 6     |
| [Responses]         |       | 4     |
| [No Response]       |       | 2     |
|                     | Total | 6     |