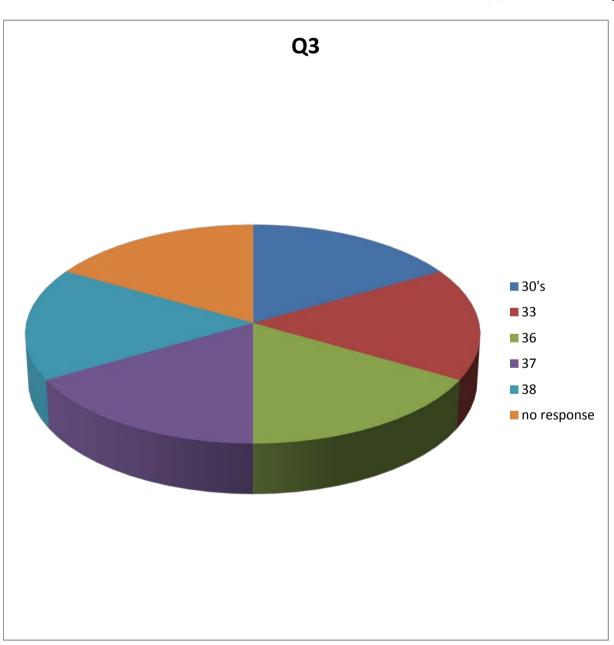

## Q3 - age

|                     | Coun  | t |
|---------------------|-------|---|
| Number of Responses |       | 6 |
|                     |       |   |
|                     |       |   |
| 30's                |       | 1 |
| 33                  |       | 1 |
| 36                  |       | 1 |
| 37                  |       | 1 |
| 38                  |       | 1 |
| no response         |       | 1 |
| ·                   |       |   |
|                     | Total | 6 |
|                     |       | • |