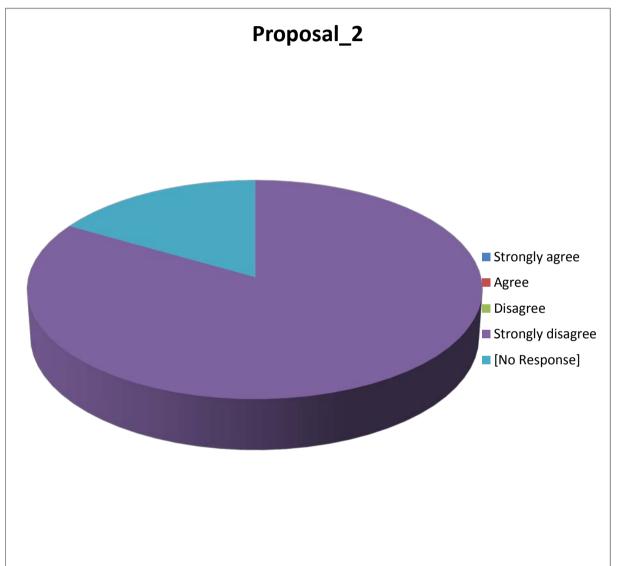

# Proposal\_2

|                     | Count |
|---------------------|-------|
| Number of Responses | 6     |
|                     |       |
| Strongly agree      | 0     |
| Agree               | 0     |
| Disagree            | 0     |
| Strongly disagree   | 5     |
| [No Response]       | 1     |
| Total Total         | 6     |