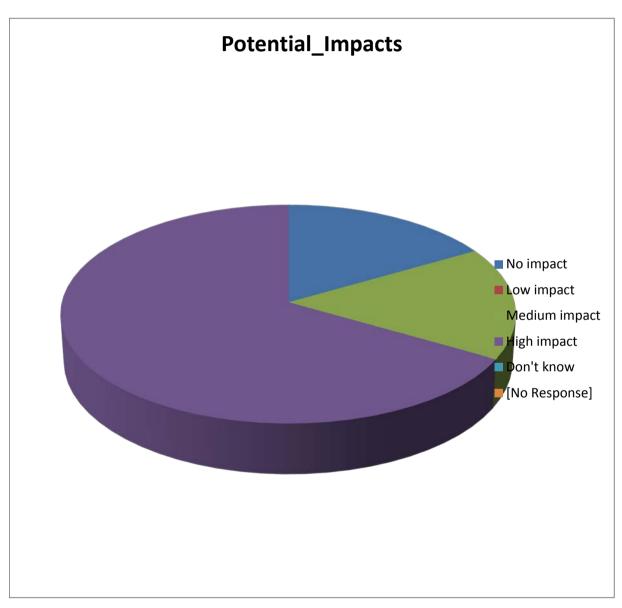

### Potential\_Impacts

|                     | Count |
|---------------------|-------|
| Number of Responses | 6     |
|                     |       |
| No impact           | 1     |
| Low impact          | 0     |
| Medium impact       | 1     |
| High impact         | 4     |
| Don't know          | 0     |
| [No Response]       | 0     |
| Total Total         | 6     |