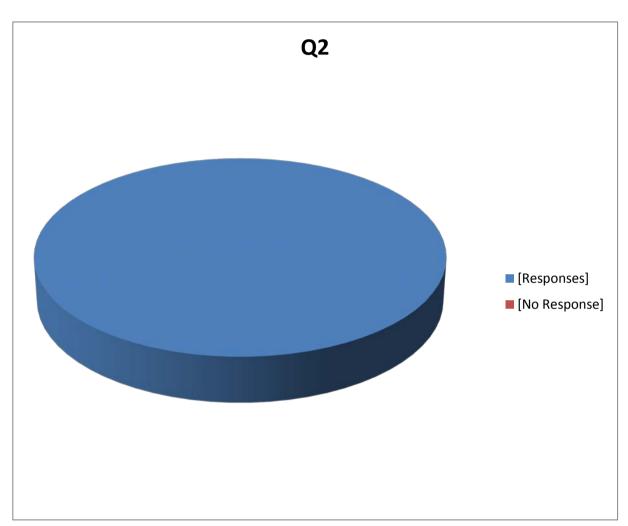

|                     |       | Count |
|---------------------|-------|-------|
| Number of Responses |       | 6     |
| [Responses]         |       | 6     |
| [No Response]       | _     | 0     |
|                     | Total | 6     |