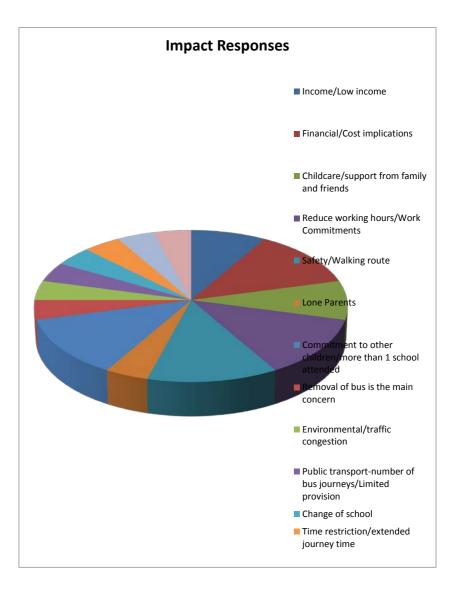

#### Impact responses

| Number of Responses                                       | Count 6 |     |
|-----------------------------------------------------------|---------|-----|
| Income/Low income                                         | 2       | 8%  |
| Financial/Cost implications                               | 3       | 13% |
| Childcare/support from family and friends                 | 2       | 8%  |
| Reduce working hours/Work Commitments                     | 3       | 13% |
| Safety/Walking route                                      | 3       | 13% |
| Lone Parents                                              | 1       | 4%  |
| Commitment to other children/more than 1 school attended  | 3       | 13% |
| Removal of bus is the main concern                        | 1       | 4%  |
| Environmental/traffic congestion                          | 1       | 4%  |
| Public transport-number of bus journeys/Limited provision | 1       | 4%  |
| Change of school                                          | 1       | 4%  |
| Time restriction/extended journey time                    | 1       | 4%  |
| Learning difficulties/SEN/Disability                      | 1       | 4%  |
| Illness - child                                           | 1       | 4%  |
| Total                                                     | 24      |     |