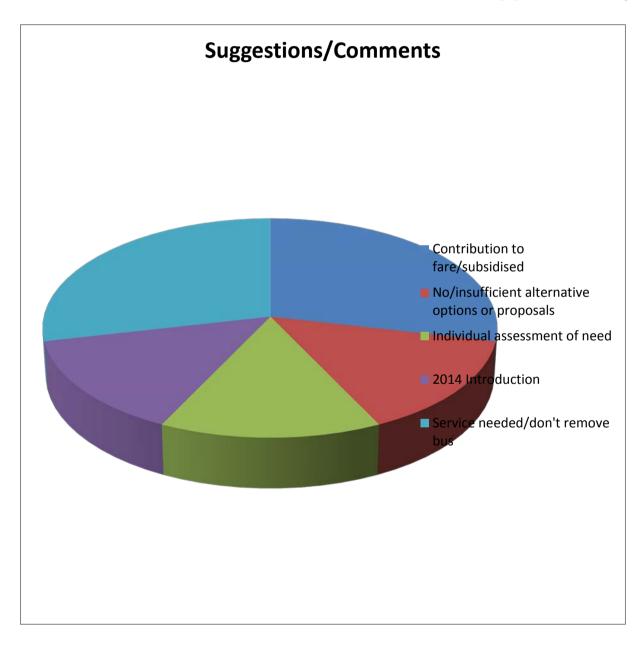

### suggestions/comments

| Number of Responses                              |       | Count | 6 |
|--------------------------------------------------|-------|-------|---|
| Contribution to fare/subsidised                  |       |       | 2 |
| No/insufficient alternative options or proposals |       |       | 1 |
| Individual assessment of need                    |       |       | 1 |
| 2014 Introduction                                |       |       | 1 |
| Service needed/don't remove bus                  |       |       | 2 |
|                                                  |       |       |   |
|                                                  | Total |       | 7 |