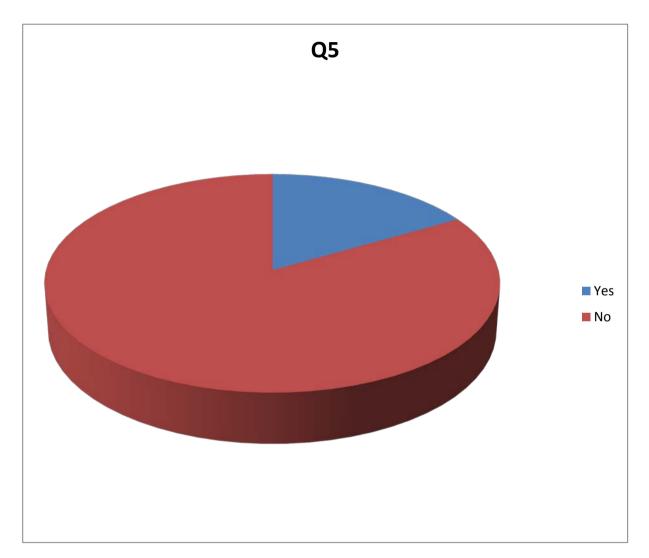

|                     | Co    | unt |
|---------------------|-------|-----|
| Number of Responses |       | 6   |
| Yes                 |       | 1   |
| No                  |       | 5   |
|                     | Total | 6   |