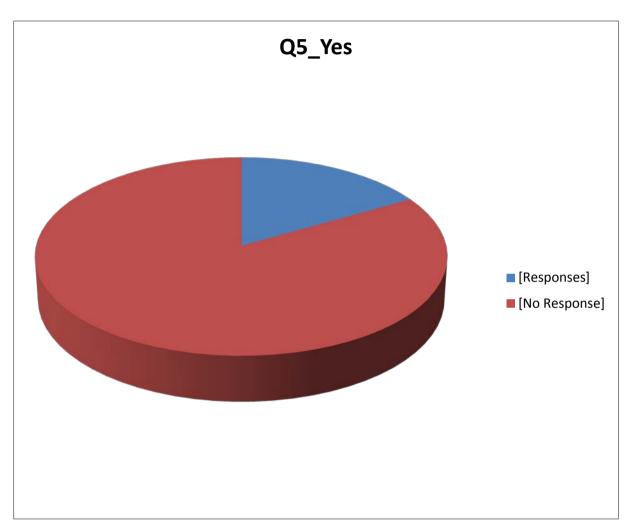

|                     |       | Count |   |
|---------------------|-------|-------|---|
| Number of Responses |       |       | 6 |
|                     |       |       |   |
| [Responses]         |       |       | 1 |
| [No Response]       |       |       | 5 |
|                     | Total |       | 6 |