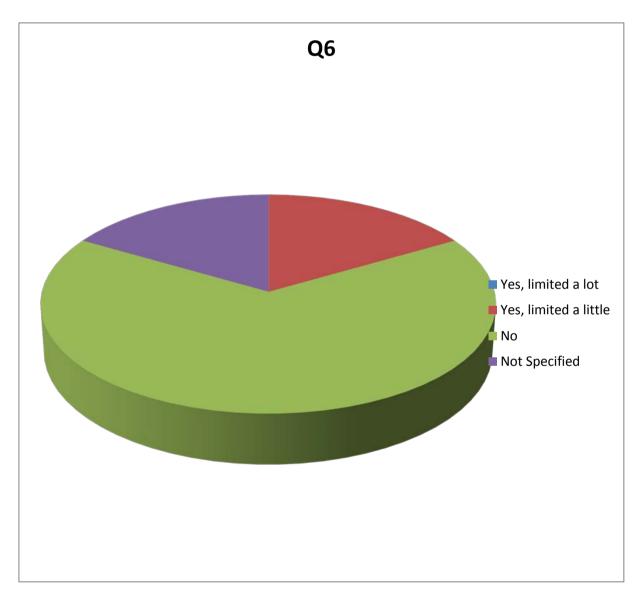

|                       | Count |
|-----------------------|-------|
| Number of Responses   | 6     |
|                       |       |
| Yes, limited a lot    | 0     |
| Yes, limited a little | 1     |
| No                    | 4     |
| Not Specified         | 1     |
|                       |       |
| Total                 | 6     |