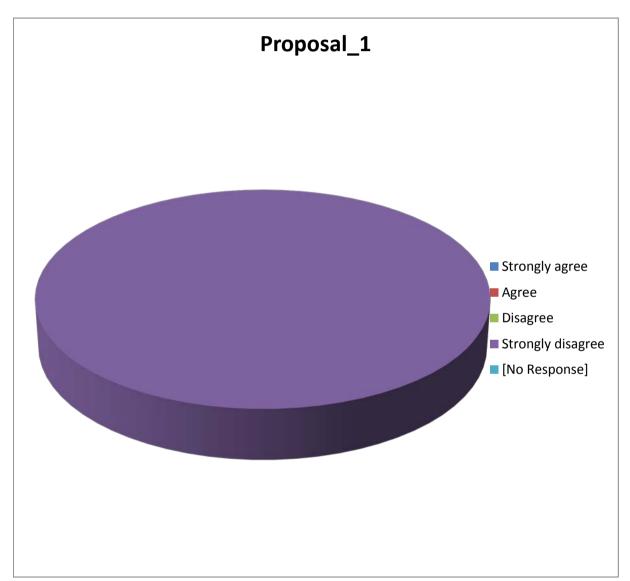

# Proposal\_1

|                     | Count |   |
|---------------------|-------|---|
| Number of Responses |       | 6 |
|                     |       |   |
| Strongly agree      |       | 0 |
| Agree               |       | 0 |
| Disagree            |       | 0 |
| Strongly disagree   |       | 6 |
| [No Response]       |       | 0 |
| Total Total         |       | 6 |