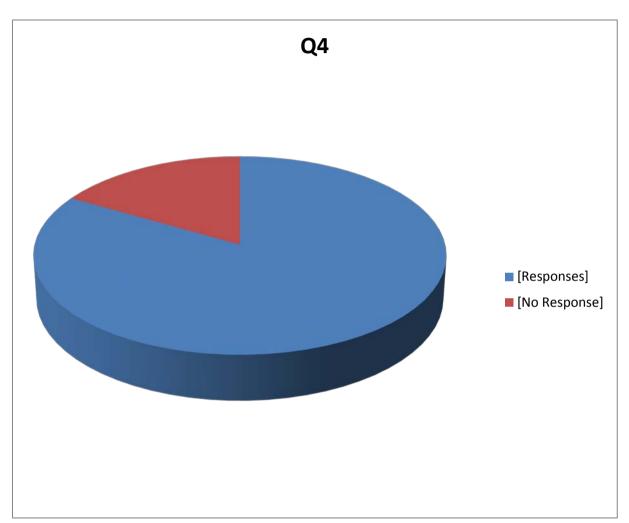

| Number of Responses          |       | Count<br>6 |
|------------------------------|-------|------------|
| [Responses]<br>[No Response] |       | 5<br>1     |
|                              | Total | 6          |