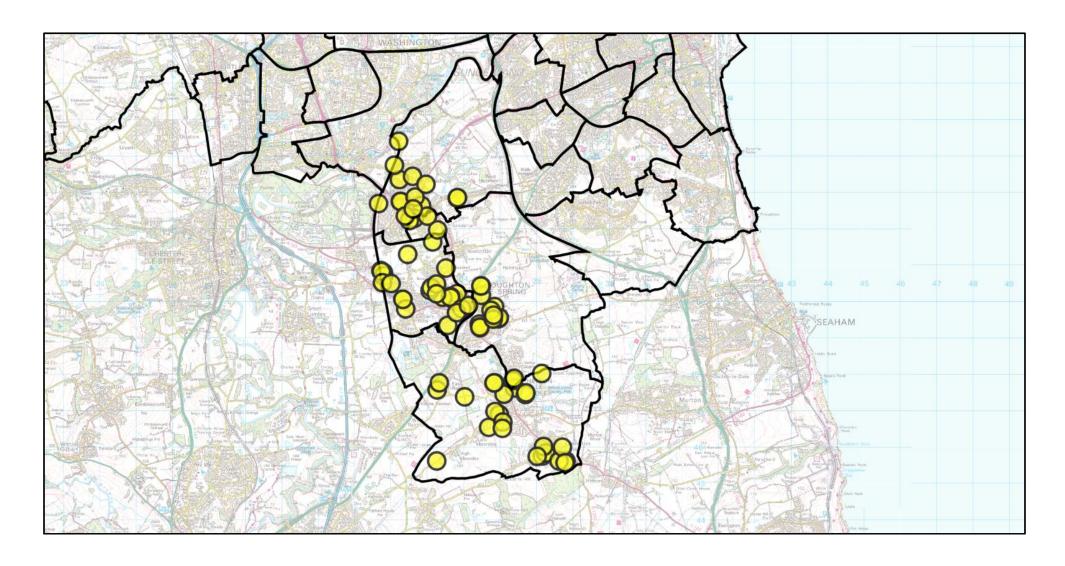

| 2              | 1              |
| Outdoor storage                                                | 0              | 1              |

#### OFFICIAL

# **LI33 Property Level 4 Breakdown Continued**

| Property Type                                     | LI33 Last Year | LI33 Incidents |
|---------------------------------------------------|----------------|----------------|
| House – single occupancy                          | 2              | 0              |
| Private/Domestic garden/allotment (vegetation not |                |                |
| equipment/building)                               | 1              | 0              |
| Sports pavilion/shower block/changing facility    | 1              | 0              |

# <u>LI33 Incidents – Sunderland Coalfields</u>



# LI33 Incident Details - Sunderland Coalfields

| Incident No | Date       | Time  | Station            | Property Type                                                  | Ward            |
|-------------|------------|-------|--------------------|----------------------------------------------------------------|-----------------|
| 48020092    | 01/09/2020 | 19:00 | Rainton Bridge (H) | Car/Vehicle                                                    | Hetton ward     |
| 48020136    | 01/09/2020 | 23:00 | Rainton Bridge (H) | Car/Vehicle                                                    | Copt Hill ward  |
| 48020365    | 04/09/2020 | 17:08 | Rainton Bridge (H) | Loose refuse (incl in garden)                                  | Hetton ward     |
| 48020387    | 04/09/2020 | 20:26 | Rainton