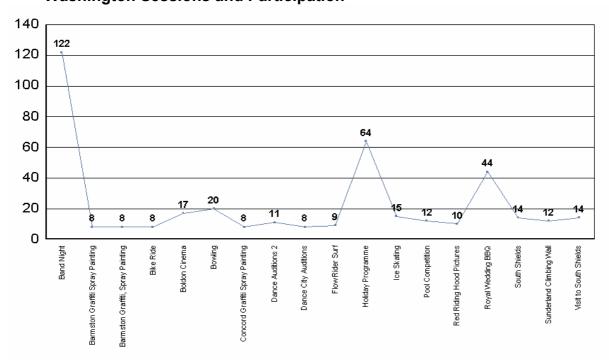

:**

Total Number of Individual contacts: 256 Young People attending more than 4 times: 93

### Gender Breakdown:

Male 142 Female 113 Not Known 1

### Age Breakdown:

| Age    | 10 | 11 | 12 | 13 | 14 | 15 | 16 | 17 | 18 | 19 | 20 |
|--------|----|----|----|----|----|----|----|----|----|----|----|
| Number | 1  | 5  | 15 | 20 | 40 | 70 | 62 | 28 | 9  | 5  | 1  |

# Attendance by Postcode:

215 young people provided a postcode, 28 were blank, 13 were incorrect or outside of the Sunderland area. Of the 215 used in the data the breakdown is as follows:

| Washington Central | 37 |
|--------------------|----|
| Washington East    | 46 |
| Washington North   | 57 |
| Washington South   | 30 |
| Washington West    | 33 |
| Other wards        | 12 |

# **Washington Sessions and Participation**