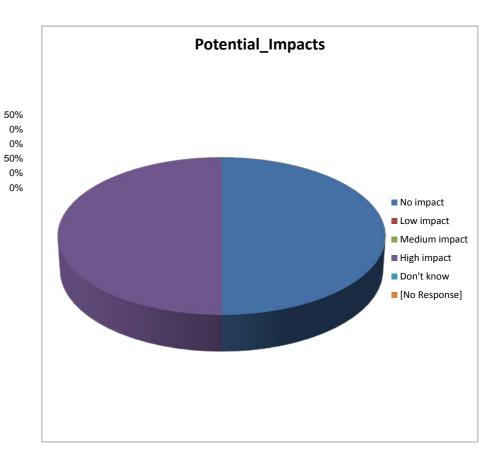

### Potential\_Impacts

### Count Number of Responses 2 No impact 1 Low impact 0 Medium impact 0 High impact 1 Don't know 0 [No Response] 0 2 Total