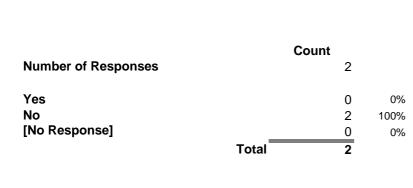

al



### Potential\_Impacts\_Other













### Your\_Comments

|                                                       |       | Count |   |     |
|-------------------------------------------------------|-------|-------|---|-----|
| Number of Responses                                   |       |       | 2 |     |
| Phased introduction                                   |       |       | 1 | 25% |
| penalised due to faith                                |       |       | 1 | 25% |
| Not sufficient notice/consultation timescales         |       |       | 1 | 25% |
| longterm commitment/expectation of provided transport |       |       | 1 | 25% |
|                                                       | Total |       | 4 |     |









[Responses][No Response]

Q2





Q3 - age













Q5\_Yes