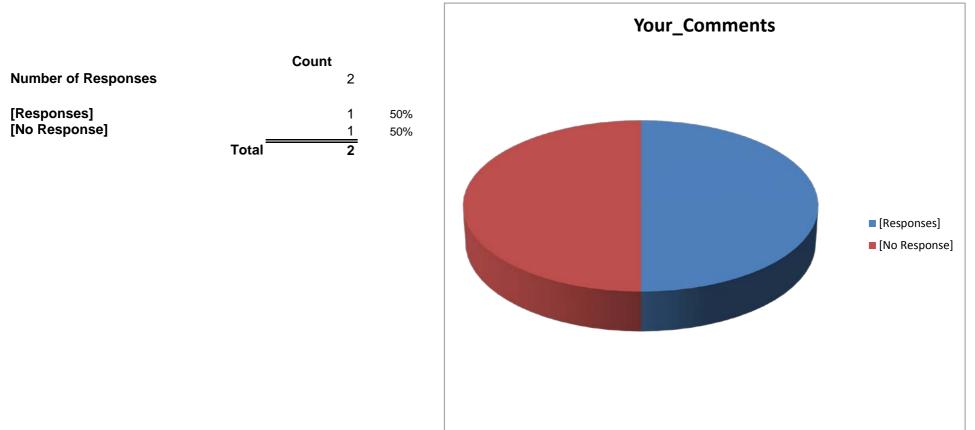

### Your\_Comments

|                                                       |       | Count |   |     |
|-------------------------------------------------------|-------|-------|---|-----|
| Number of Responses                                   |       |       | 2 |     |
| Phased introduction                                   |       |       | 1 | 25% |
| penalised due to faith                                |       |       | 1 | 25% |
| Not sufficient notice/consultation timescales         |       |       | 1 | 25% |
| longterm commitment/expectation of provided transport |       |       | 1 | 25% |
|                                                       | Total |       | 4 |     |