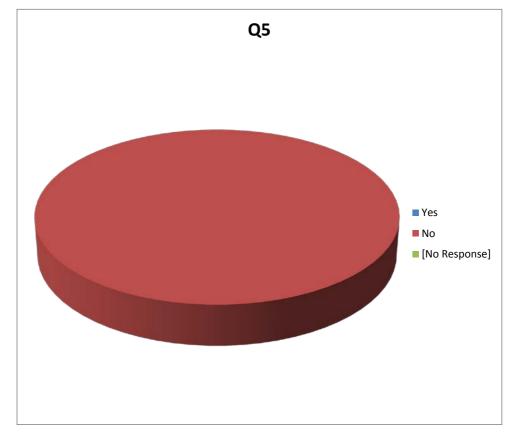

### Potential\_Impacts\_Other













### Your\_Comments

|                                                       |       | Count |   |     |
|-------------------------------------------------------|-------|-------|---|-----|
| Number of Responses                                   |       |       | 2 |     |
| Phased introduction                                   |       |       | 1 | 25% |
| penalised due to faith                                |       |       | 1 | 25% |
| Not sufficient notice/consultation timescales         |       |       | 1 | 25% |
| longterm commitment/expectation of provided transport |       |       | 1 | 25% |
|                                                       | Total |       | 4 |     |









[Responses][No Response]

Q2





Q3 - age













Q5\_Yes