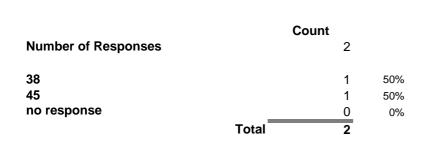

2 Total



### Potential\_Impacts\_Other













### Your\_Comments

|                                                       |       | Count |   |     |
|-------------------------------------------------------|-------|-------|---|-----|
| Number of Responses                                   |       |       | 2 |     |
| Phased introduction                                   |       |       | 1 | 25% |
| penalised due to faith                                |       |       | 1 | 25% |
| Not sufficient notice/consultation timescales         |       |       | 1 | 25% |
| longterm commitment/expectation of provided transport |       |       | 1 | 25% |
|                                                       | Total |       | 4 |     |









[Responses][No Response]

Q2





Q3 - age













Q5\_Yes