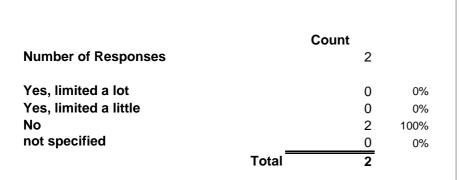

tial\_Impacts\_Other













### Your\_Comments

|                                                       |       | Count |   |     |
|-------------------------------------------------------|-------|-------|---|-----|
| Number of Responses                                   |       |       | 2 |     |
| Phased introduction                                   |       |       | 1 | 25% |
| penalised due to faith                                |       |       | 1 | 25% |
| Not sufficient notice/consultation timescales         |       |       | 1 | 25% |
| longterm commitment/expectation of provided transport |       |       | 1 | 25% |
|                                                       | Total |       | 4 |     |









[Responses][No Response]

Q2





Q3 - age













Q5\_Yes