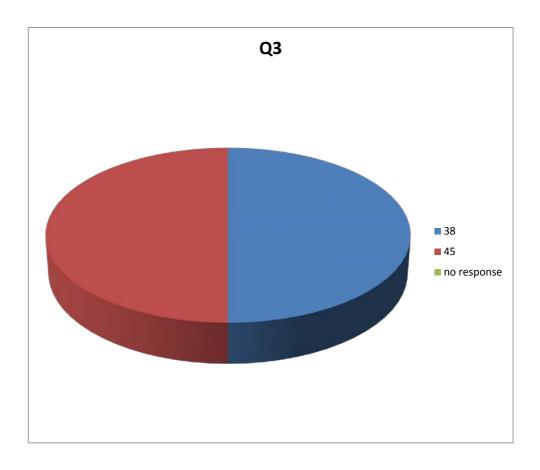

Total



### Potential\_Impacts\_Other













### Your\_Comments

|                                                       |       | Count |   |     |
|-------------------------------------------------------|-------|-------|---|-----|
| Number of Responses                                   |       |       | 2 |     |
| Phased introduction                                   |       |       | 1 | 25% |
| penalised due to faith                                |       |       | 1 | 25% |
| Not sufficient notice/consultation timescales         |       |       | 1 | 25% |
| longterm commitment/expectation of provided transport |       |       | 1 | 25% |
|                                                       | Total |       | 4 |     |









[Responses][No Response]

Q2





Q3 - age













Q5\_Yes