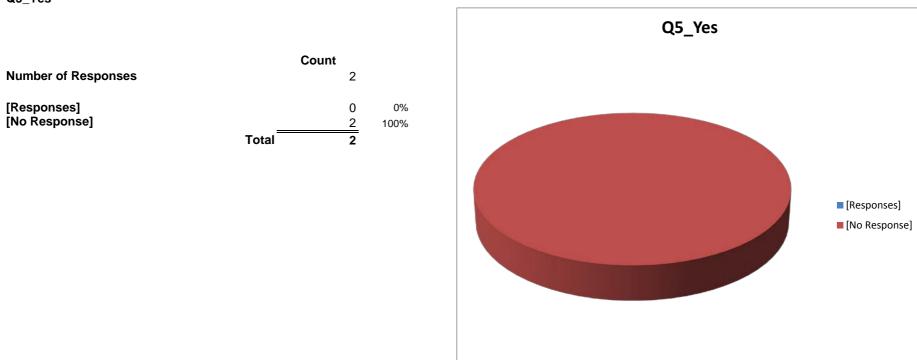

### Potential\_Impacts\_Other













### Your\_Comments

|                                                       |       | Count |   |     |
|-------------------------------------------------------|-------|-------|---|-----|
| Number of Responses                                   |       |       | 2 |     |
| Phased introduction                                   |       |       | 1 | 25% |
| penalised due to faith                                |       |       | 1 | 25% |
| Not sufficient notice/consultation timescales         |       |       | 1 | 25% |
| longterm commitment/expectation of provided transport |       |       | 1 | 25% |
|                                                       | Total |       | 4 |     |









[Responses][No Response]

Q2





Q3 - age













Q5\_Yes