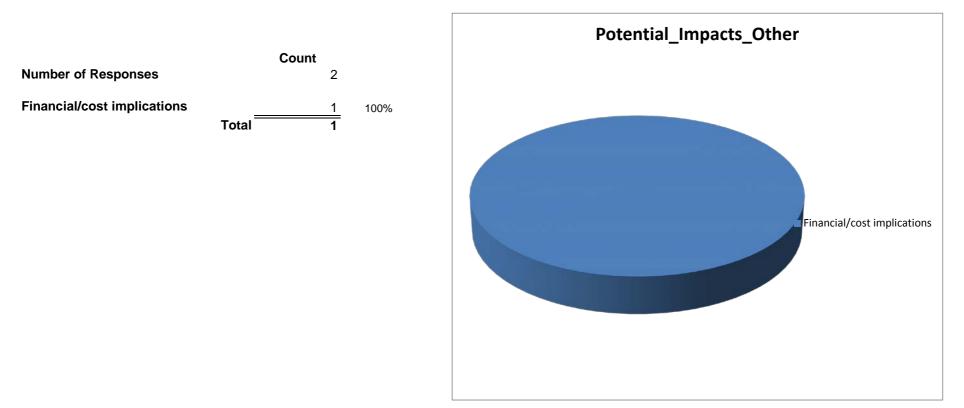

Start Date |                                                                      |
| Consultation End Date   |                                                                      |
| Total Responses         | 2                                                                    |
| Report Date             | 29th May 2013                                                        |

## Proposal\_1

# Number of ResponsesCountStrongly agree1Agree0Disagree0Strongly disagree1[No Response]0Total2



## Proposal\_2

## Number of ResponsesCountStrongly agree1Agree0Disagree0Strongly disagree1[No Response]0Total2



### Potential\_Impacts

### Count Number of Responses 2 No impact 1 Low impact 0 Medium impact 0 High impact 1 Don't know 0 [No Response] 0 2 Total



### Potential\_Impacts\_Other













### Your\_Comments

|                                                       |       | Count |   |     |
|-------------------------------------------------------|-------|-------|---|-----|
| Number of Responses                                   |       |       | 2 |     |
| Phased introduction                                   |       |       | 1 | 25% |
| penalised due to faith                                |       |       | 1 | 25% |
| Not sufficient notice/consultation timescales         |       |       | 1 | 25% |
| longterm commitment/expectation of provided transport |       |       | 1 | 25% |
|                                                       | Total |       | 4 |     |









[Responses][No Response]

Q2





Q3 - age













Q5\_Yes