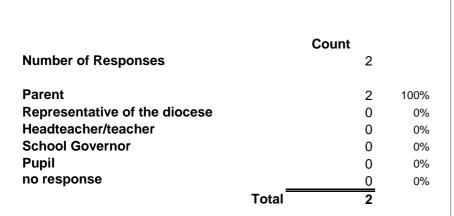

| Consultation Event Name | Proposed Changes To Discretionary Home To School Transport Provision |
|-------------------------|----------------------------------------------------------------------|
| School                  | St Benet's                                                           |
| Consultation Start Date |                                                                      |
| Consultation End Date   |                                                                      |
| Total Responses         | 2                                                                    |
| Report Date             | 29th May 2013                                                        |