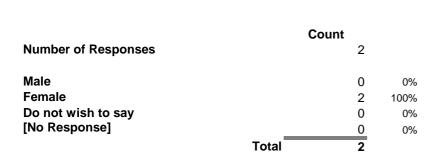

No Response] 0 2 Total



### Potential\_Impacts\_Other













### Your\_Comments

|                                                       |       | Count |   |     |
|-------------------------------------------------------|-------|-------|---|-----|
| Number of Responses                                   |       |       | 2 |     |
| Phased introduction                                   |       |       | 1 | 25% |
| penalised due to faith                                |       |       | 1 | 25% |
| Not sufficient notice/consultation timescales         |       |       | 1 | 25% |
| longterm commitment/expectation of provided transport |       |       | 1 | 25% |
|                                                       | Total |       | 4 |     |









[Responses][No Response]

Q2





Q3 - age













Q5\_Yes