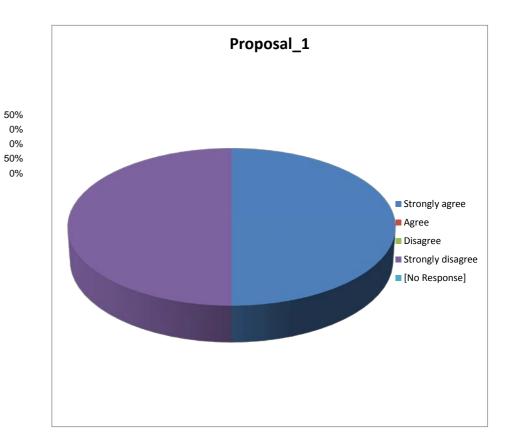

## Proposal\_1

# Number of ResponsesCountStrongly agree1Agree0Disagree0Strongly disagree1[No Response]0Total2