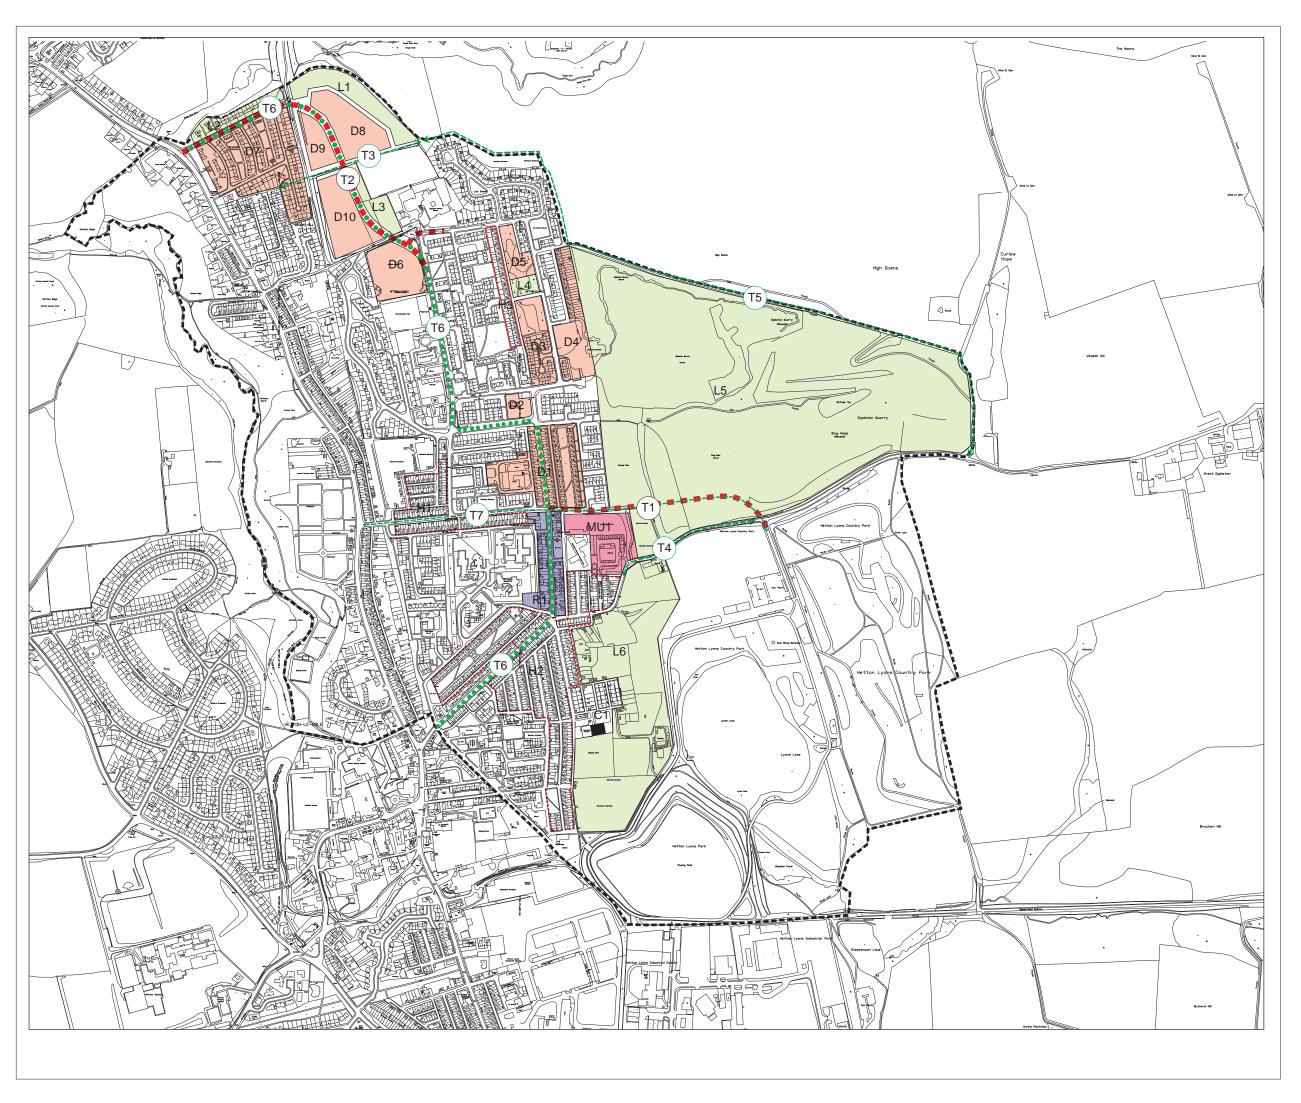

KEY

R

MU

L

С

<-(T)->

••(T)••

- HOUSING SITE
- HOUSING INVESTMENT AREA
- **RETAIL SUPPORT AREA**

PROPOSED MIXED USE

PROPOSED COMMUNITY USE

• (T) • NEW VEHICULAR ACCESS

NEW PEDESTRIAN/CYCLIST ACCESS

HETTON DOWNS BUS CORRIDOR

Note: please note that all other saved policies apply throughout the Area Action Plan Area please refer to the Saved Proposals map

## Nathaniel Lichfield and Partners

| Project  | Hetton Downs AAP        |              |
|----------|-------------------------|--------------|
| Title    | Proposals Plan          |              |
|          |                         |              |
| Client   | Sunderland City Council |              |
| Date     | May 2007                |              |
| Scale    | N.T.S                   | Ν            |
| Drawn by | Pbe                     | $( \uparrow$ |
| Drg. No  | 20121/007               | $\subseteq$  |