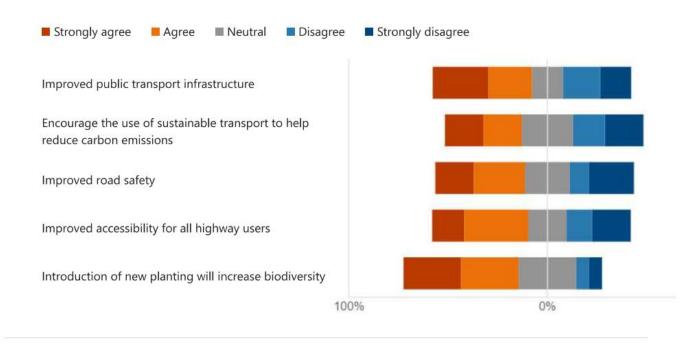

5. Please give us your views on whether the scheme will deliver the following:

6. Would you like to discuss the proposal in detail in a one to one online discussion?

7. Please enter your email address so that we can contact you to arrange a convenient meeting time