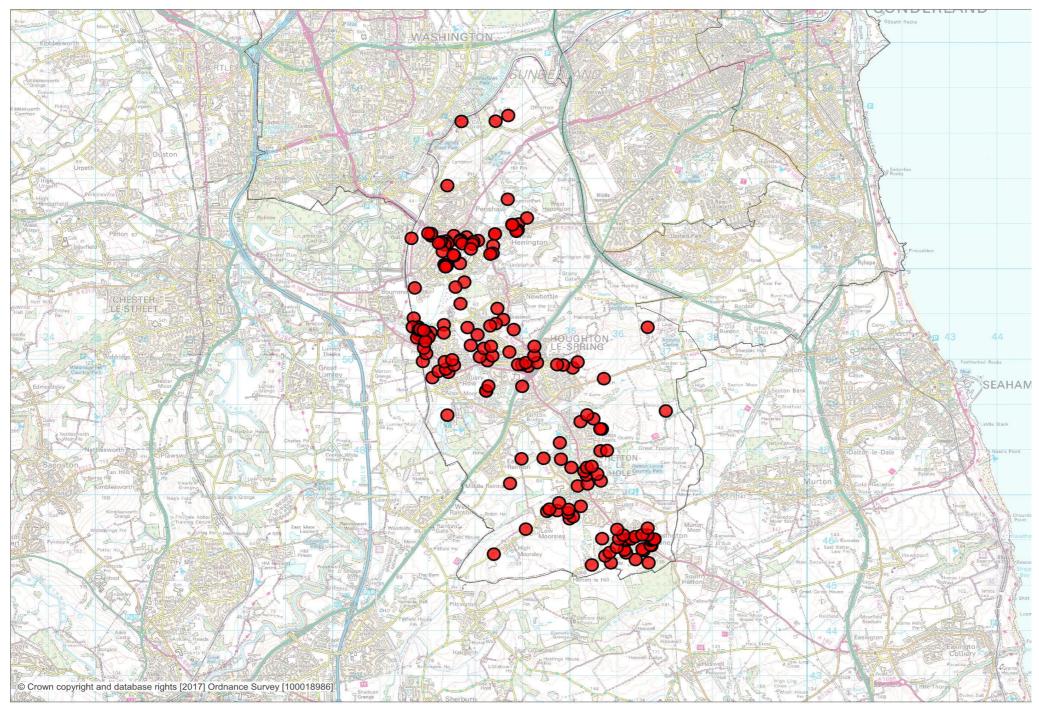

All Maps ©Crown Copywright and database rights [2015] ordnance Survey [100018986]

#### Ward LI33 incidents **OFFICIAL**

| Ward            | LI33 Last year | LI33 incidents |
|-----------------|----------------|----------------|
| Houghton Ward   | 33             | 69             |
| Hetton Ward     | 64             | 65             |
| Shiney Row Ward | 19             | 42             |
| Copt Hill Ward  | 24             | 22             |
| Total           | 140            | 198            |