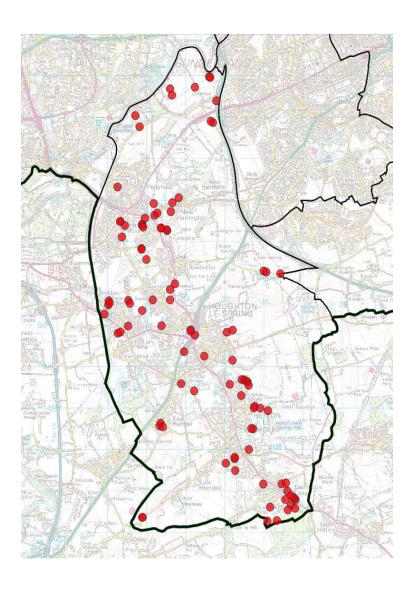

## Ward LI33 incidents

| Ward            | LI33 Last Year | LI33 So far this year |
|-----------------|----------------|-----------------------|
| Copt Hill ward  | 14             | 22                    |
| Hetton ward     | 61             | 31                    |
| Houghton ward   | 26             | 18                    |
| Shiney Row ward | 30             | 27                    |
| Total           | 131            | 98                    |

# LI33 Incidents

| Incident No | Date       | Time  | Station            | Ward            | Property level 4            |
|-------------|------------|-------|--------------------|-----------------|-----------------------------|
| 48007390    | 01/04/2020 | 05:58 | Farringdon (Q)     | Shiney Row ward | Loose refuse (incl in       |
|             |            |       |                    |                 | garden)                     |
| 48007491    | 03/04/2020 | 00:20 | Rainton Bridge (H) | Houghton ward   | House - single occupancy    |
| 48007556    | 03/04/2020 | 17:30 | Farringdon (Q)     | Shiney Row ward |                             |
| 48007625    | 04/04/2020 | 13:04 | Farringdon (Q)     | Shiney Row ward | Grassland, pasture,         |
|             |            |       |                    |                 | grazing etc                 |
| 48007694    | 05/04/2020 | 16:28 | Farringdon (Q)     | Shiney Row ward | Tree scrub (includes        |
|             |            |       |                    |                 | single trees not in garden) |
| 48007966    | 07/04/2020 | 18:45 | Farringdon (Q)     | Shiney Row ward | Grassland, pasture,         |
|             |            |       |                    |                 | grazing etc                 |
| 48007997    | 07/04/2020 | 21:02 | Rainton Bridge (H) | Houghton ward   | Small                       |
|             |            |       |                    |                 | refuse/rubbish/recycle      |
|             |            |       |                    |                 | container (excluding        |
|             |            |       |                    |                 | wheelie bin)                |
| 48008027    | 07/04/2020 | 23:27 | Rainton Bridge (H) | Hetton ward     | Large refuse/rubbish        |
|             |            |       |                    |                 | container (eg skip)         |
| 48008039    | 08/04/2020 | 01:43 | Rainton Bridge (H) | Shiney Row ward | Large refuse/rubbish        |
|             |            |       |                    |                 | container (eg skip)         |
| 48008115    | 08/04/2020 | 19:31 | Rainton Bridge (H) | Copt Hill ward  |                             |
| 48008146    | 09/04/2020 | 01:44 | Rainton Bridge (H) | Copt Hill ward  | Bungalow - single           |
|             |            |       |                    |                 | occupancy                   |
| 48008177    | 09/04/2020 | 16:42 | Rainton Bridge (H) | Hetton ward     | Grassland, pasture,         |
|             |            |       |                    |                 | grazing etc                 |
| 48008265    | 10/04/2020 | 18:34 | Rainton Bridge (H) | Shiney Row ward | Small                       |
|             |            |       |                    |                 | refuse/rubbish/recycle      |
|             |            |       |                    |                 | container (excluding        |
|             |            |       |                    |                 | wheelie bin)                |
| 48008439    | 12/04/2020 | 15:14 | Farringdon (Q)     | Shiney Row ward | Refuse/rubbish tip          |
| 48008457    | 12/04/2020 | 19:24 | Rainton Bridge (H) | Copt Hill ward  | Other private non-          |
|             |            |       |                    |                 | residential building        |
| 48008465    | 12/04/2020 | 22:14 | Rainton Bridge (H) | Hetton ward     | Religious                   |
| 48008518    | 13/04/2020 | 18:41 | Rainton Bridge (H) | Hetton ward     | Grassland, pasture,         |
|             |            |       |                    |                 | grazing etc                 |