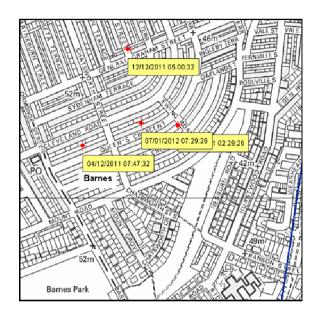

## Barnes Ward - 4 ASB Fires

| Incident reference | Date and Time       | Street                   | Locality      | Ward           | Property type level 4                           |  |  |  |
|--------------------|---------------------|--------------------------|---------------|----------------|-------------------------------------------------|--|--|--|
| 39025497           | 04/12/2011<br>07:47 | CLEVELAND ROAD           | LOW<br>BARNES | Barnes<br>Ward | Small refuse/rubbish container (eg wheelie bin) |  |  |  |
| 39025971           | 12/12/2011<br>05:00 | GENERAL GRAHAM<br>STREET | LOW<br>BARNES | Barnes<br>Ward | Small refuse/rubbish container (eg wheelie bin) |  |  |  |
| 39026735           | 25/12/2011<br>02:29 | QUEENS CRESCENT          | LOW<br>BARNES | Barnes<br>Ward | Small refuse/rubbish container (eg wheelie bin) |  |  |  |
| 40000366           | 07/01/2012<br>07:29 | QUEENS CRESCENT          | LOW<br>BARNES | Barnes<br>Ward | Small refuse/rubbish container (eg wheelie bin) |  |  |  |