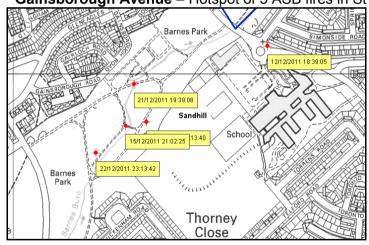

**Gainsborough Avenue** – Hotspot of 5 ASB fires in St Anne's Ward in November are shown below – 5 in the last week.

| Incident reference | Date and<br>Time                      | Street               | Locality Ward |                  | Property type level 4                           |  |  |
|--------------------|---------------------------------------|----------------------|---------------|------------------|-------------------------------------------------|--|--|
| 39026024           | 12/12/2011<br>18:39                   | GRINDON LANE         | GRINDON       | Sandhill<br>Ward | Small refuse/rubbish container (eg wheelie bin) |  |  |
| 39026168           | 15/12/2011<br>20:13                   | GAINSBOROUGH<br>ROAD | GRINDON       | Sandhill<br>Ward | Loose refuse                                    |  |  |
| 39026171           | 15/12/2011<br>21:02                   | GAINSBOROUGH<br>ROAD | GRINDON       | Sandhill<br>Ward | Loose refuse                                    |  |  |
| 39026539           | 21/12/2011<br>19:39                   | GAINSBOROUGH<br>ROAD | GRINDON       | Sandhill<br>Ward | Small refuse/rubbish container (eg wheelie bin) |  |  |
| 39026611           | 22/12/2011 GAINSBOROUGH<br>23:13 ROAD |                      | GRINDON       | Sandhill<br>Ward | Grassland, pasture, grazing etc                 |  |  |