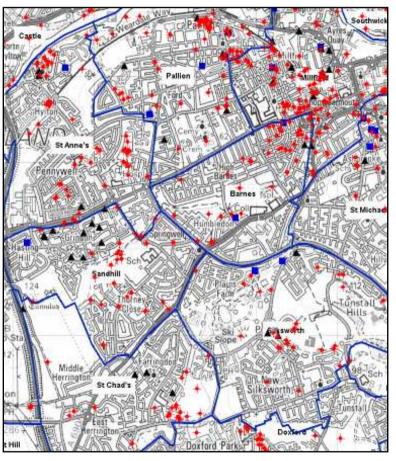

#### Map of all deliberate Property, Vehicle and Secondary fires - YTD

Tyne & Wear Fire & Rescue Service Service Headquarters Nissan Way Barmston Mere Sunderland SR5 3QY www.twfire.gov.uk

Licence Number – 100018966