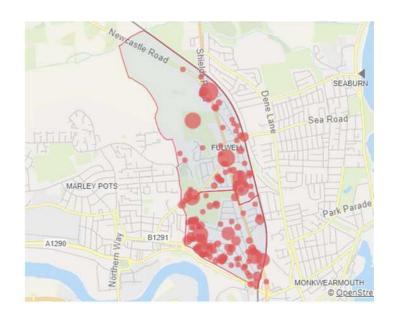

- 3.3 A copy of the application form dated 2<sup>nd</sup> October, 2023 premises plan and a set of proposed conditions, which will be included in the operating schedule are attached at **Appendix 1**.
- 3.4 For Members' information, the premises is situated on Newcastle Road and was formally Booze Busters. The premises is attached to a parade of hot food takeaway outlets. Plans showing the street view of Newcastle Road and an arial plan of the area are shown at **Appendix 2.**
- 3.5 The application is for sale of alcohol Monday Sunday 07:00 to 03:00 and late night refreshment (hot food and drink) Monday Sunday 23:00 03:00. In summary the confirmed proposed licensable activities and opening hours are detailed as follows: