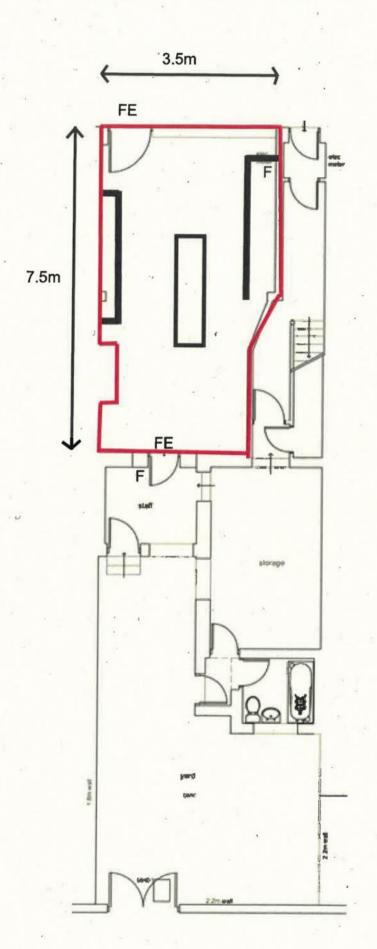

- 3.3 A copy of the application form dated 2<sup>nd</sup> October, 2023 premises plan and a set of proposed conditions, which will be included in the operating schedule are attached at **Appendix 1**.
- 3.4 For Members' information, the premises is situated on Newcastle Road and was formally Booze Busters. The premises is attached to a parade of hot food takeaway outlets. Plans showing the street view of Newcastle Road and an arial plan of the area are shown at **Appendix 2.**
- 3.5 The application is for sale of alcohol Monday Sunday 07:00 to 03:00 and late night refreshment (hot food and drink) Monday Sunday 23:00 03:00. In summary the confirmed proposed licensable activities and opening hours are detailed as follows: