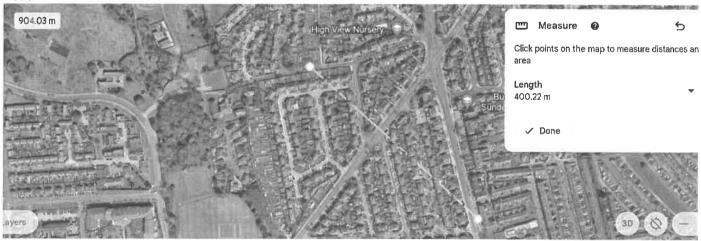

- 3.3 A copy of the application form dated 2<sup>nd</sup> October, 2023 premises plan and a set of proposed conditions, which will be included in the operating schedule are attached at **Appendix 1**.
- 3.4 For Members' information, the premises is situated on Newcastle Road and was formally Booze Busters. The premises is attached to a parade of hot food takeaway outlets. Plans showing the street view of Newcastle Road and an arial plan of the area are shown at **Appendix 2.**
- 3.5 The application is for sale of alcohol Monday Sunday 07:00 to 03:00 and late night refreshment (hot food and drink) Monday Sunday 23:00 03:00. In summary the confirmed proposed licensable activities and opening hours are detailed as follows: