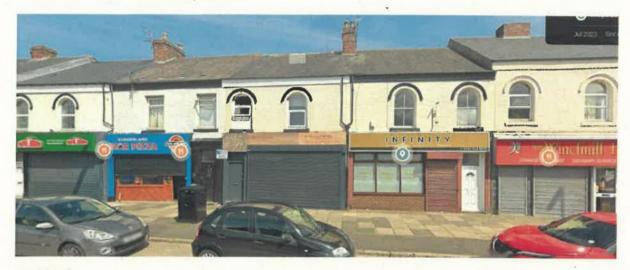

- 3.3 A copy of the application form dated 2<sup>nd</sup> October, 2023 premises plan and a set of proposed conditions, which will be included in the operating schedule are attached at **Appendix 1**.
- 3.4 For Members' information, the premises is situated on Newcastle Road and was formally Booze Busters. The premises is attached to a parade of hot food takeaway outlets. Plans showing the street view of Newcastle Road and an arial plan of the area are shown at **Appendix 2.**
- 3.5 The application is for sale of alcohol Monday Sunday 07:00 to 03:00 and late night refreshment (hot food and drink) Monday Sunday 23:00 03:00. In summary the confirmed proposed licensable activities and opening hours are detailed as follows: