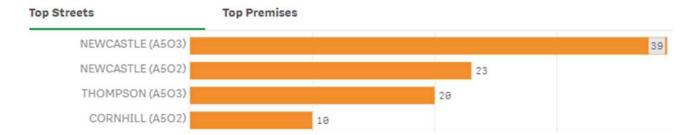

#### **CURRENT POSITION**

4.1 During the statutory 28 day consultation, a number of representations were received objecting to the application from some Responsible Authorities, Ward Councillors and local residents. In addition to the objections received, the Licensing Section also received a petition from 71 local residents.