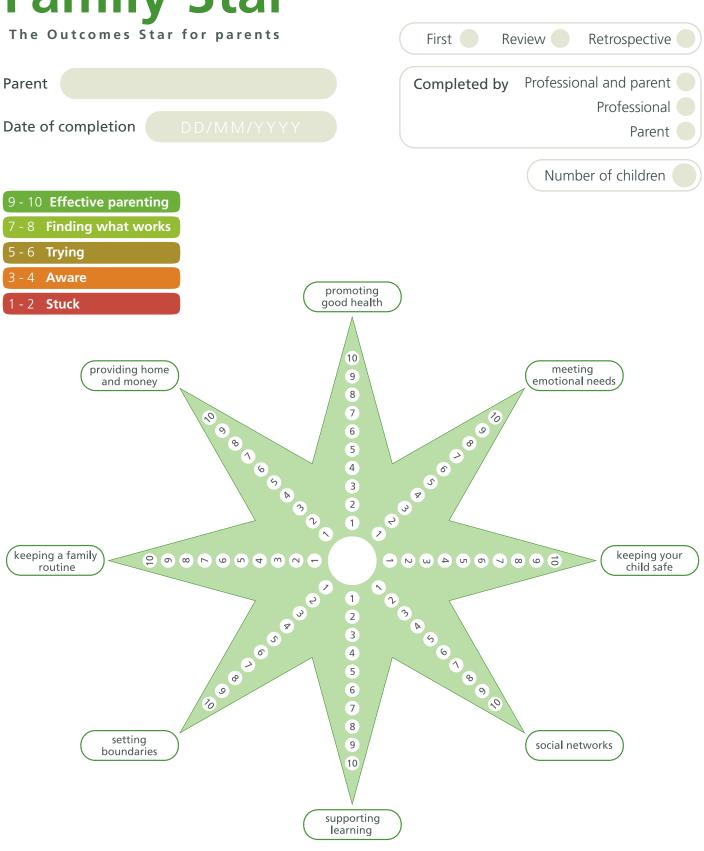

## **Family Star**



Parent: I was involved in completing this Star Chart



## **Star Notes**

| Promoting good health   |
|-------------------------|
|                         |
|                         |
|                         |
|                         |
|                         |
|                         |
|                         |
|                         |
|                         |
| Masting amotional poods |
| Meeting emotional needs |
|                         |
|                         |
|                         |
|                         |
|                         |
|                         |
|                         |
|                         |
|                         |
| Keeping your child safe |
|                         |
|                         |
|