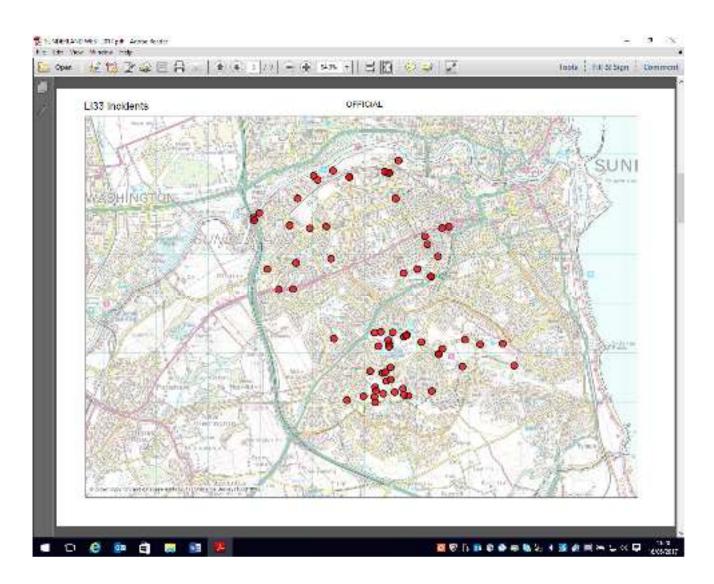

### LI 16 Hot Spot Map.

# 3.5 LI33 All deliberate Fires (combination of LI14, LI15 and LI16)

There were a total of 71 deliberate fires (62 secondary fires, 8 vehicle fires and 1 building fire) in this reporting period. This is an increase of 12 on last year when there was 59. This is partly due to a large increase in Loose Refuse and Grassland fires. The main area of concern is around Silksworth and St Chad's Wards, situated around the mineral line area.

concern is around Silksworth and St Chad's Wards, situated around the mineral line area and near to the ski slope, The Fire Service is working with the Police to identify and address the issues affecting the areas. Steve Burdis has attended Farringdon Academy to address all the school years the importance of reducing the numbers of ASB incidents, as these types of fires are putting Lives and Property at risk.