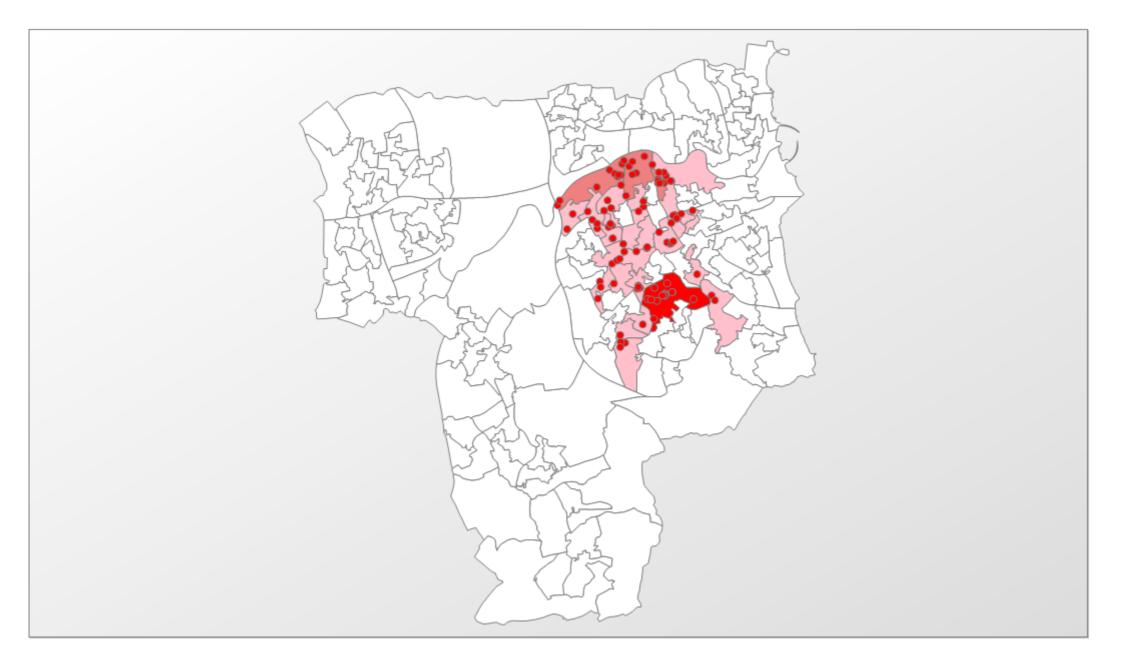

#### LI33 Incidents - Map Breakdown

There was **99** incidents in the Sunderland - West area during Quarter 1 2021/2022

LI33 Incidents - Detailed Breakdown There was 99 incidents in the Sunderland - West area during Quarter 1 2021/2022