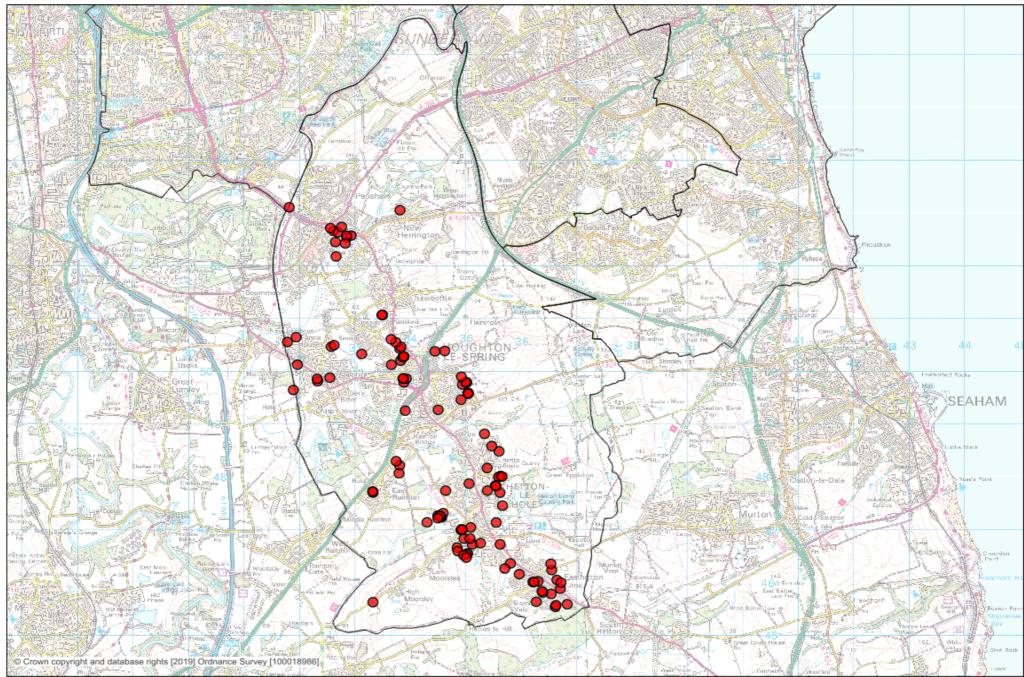

| Ward LI33 incidents |                |                |
|---------------------|----------------|----------------|
| Ward                | LI33 Last year | LI33 incidents |
| Hetton Ward         | 26             | 55             |
| Copt Hill Ward      | 24             | 26             |
| Houghton Ward       | 31             | 25             |
| Shiney Row Ward     | 31             | 11             |
| Total               | 112            | 117            |

#### LI33 Incidents

| Incident No | Date       | Time     | Station            | Ward            | Property Type                 |
|-------------|------------|----------|--------------------|-----------------|-------------------------------|
| 46025178    | 03/11/2018 | 16:46:02 | Rainton Bridge (H) | Hetton Ward     | Refuse/rubbish tip            |
| 46025196    | 03/11/2018 | 18:37:41 | Rainton Bridge (H) | Houghton Ward   | Loose refuse (incl in garden) |
| 46025260    | 04/11/2018 | 16:31:53 | Farringdon (Q)     | Shiney Row Ward | Loose refuse (incl in garden) |
| 46025268    | 04/11/2018 | 16:56:38 | Rainton Bridge (H) | Hetton Ward     | Loose refuse (incl in garden) |
| 46025277    | 04/11/2018 | 17:38:20 | Rainton Bridge (H) | Hetton Ward     | Loose refuse (incl in garden) |
| 46025293    | 04/11/2018 | 18:30:39 | Rainton Bridge (H) | Hetton Ward     | Loose refuse (incl in garden) |
| 46025308    | 04/11/2018 | 19:32:57 | Rainton Bridge (H) | Hetton Ward     | Refuse/rubbish tip            |
| 46025318    | 04/11/2018 | 20:18:08 | Rainton Bridge (H) | Hetton Ward     | Refuse/rubbish tip            |
| 46025682    | 05/11/2018 | 19:33:16 | Rainton Bridge (H) | Copt Hill Ward  | Loose refuse (incl in garden) |
| 46025744    | 05/11/2018 | 20:07:30 | Rainton Bridge (H) | Houghton Ward   | Wheelie Bin                   |
| 46025923    | 06/11/2018 | 01:07:58 | Rainton Bridge (H) | Hetton Ward     | Loose refuse (incl in garden) |
| 46025985    | 06/11/2018 | 15:16:18 | Rainton Bridge (H) | Hetton Ward     | Loose refuse (incl in garden) |
| 46025996    | 06/11/2018 | 16:03:05 | Rainton Bridge (H) | Copt Hill Ward  | Refuse/rubbish tip            |
| 46026037    | 06/11/2018 | 18:22:38 | Rainton Bridge (H) | Hetton Ward     | Refuse/rubbish tip            |
| 46026056    | 06/11/2018 | 19:30:00 | Rainton Bridge (H) | Hetton Ward     | Wheelie Bin                   |
| 46026058    | 06/11/2018 | 19:53:52 | Rainton Bridge (H) | Hetton Ward     | Refuse/rubbish tip            |
| 46026063    | 06/11/2018 | 20:11:13 | Rainton Bridge (H) | Houghton Ward   | Refuse/rubbish tip            |

| Incident No | Date       | Time     | Station            | Ward            | Property Type                 |
|-------------|------------|----------|--------------------|-----------------|-------------------------------|
| 46026124    | 07/11/2018 | 14:41:22 | Rainton Bridge (H) | Hetton Ward     | Refuse/rubbish tip            |
| 46026176    | 08/11/2018 | 19:44:54 | Rainton Bridge (H) | Hetton Ward     | Refuse/rubbish tip            |
| 46026348    | 11/11/2018 | 03:34:31 | Rainton Bridge (H) | Hetton Ward     | Car                           |
| 46026597    | 14/11/2018 | 05:36:43 | Rainton Bridge (H) | Hetton Ward     | Car                           |
| 46026788    | 17/11/2018 | 11:08:48 | Rainton Bridge (H) | Copt Hill Ward  | Loose refuse (incl in garden) |
| 46026815    | 17/11/2018 | 16:52:43 | Rainton Bridge (H) | Hetton Ward     | Loose refuse (incl in garden) |
| 46027126    | 22/11/2018 | 05:23:24 | Rainton Bridge (H) | Houghton Ward   | Loose refuse (incl in garden) |
| 46027286    | 24/11/2018 | 18:18:35 | Rainton Bridge (H) | Copt Hill Ward  | Refuse/rubbish tip            |
| 46027320    | 25/11/2018 | 12:20:40 | Rainton Bridge (H) | Hetton Ward     | Refuse/rubbish tip            |
| 46027321    | 25/11/2018 | 12:47:12 | Rainton Bridge (H) | Hetton Ward     | Refuse/rubbish tip            |
| 46027330    | 25/11/2018 | 15:54:55 | Rainton Bridge (H) | Hetton Ward     | Refuse/rubbish tip            |
| 46027508    | 29/11/2018 | 06:20:58 | Farringdon (Q)     | Shiney Row Ward | House - single occupancy      |
| 46027890    | 05/12/2018 | 11:56:36 | Farringdon (Q)     | Shiney Row Ward | Car                           |
| 46027920    | 05/12/2018 | 21:02:53 | Rainton Bridge (H) | Hetton Ward     | Loose refuse (incl in garden) |
| 46027999    | 07/12/2018 | 00:19:05 | Rainton Bridge (H) | Copt Hill Ward  | Car                           |
| 46028064    | 08/12/2018 | 12:26:00 | Rainton Bridge (H) | Shiney Row Ward | Wheelie Bin                   |
| 46028089    | 08/12/2018 | 17:56:56 | Rainton Bridge (H) | Houghton Ward   | Refuse/rubbish tip            |

| Incident No | Date       | Time     | Station            | Ward            | Property Type                                    |
|-------------|------------|----------|--------------------|-----------------|--------------------------------------------------|
| 46028090    | 08/12/2018 | 19:04:34 | Rainton Bridge (H) | Houghton Ward   | Other outdoor items including roadside furniture |
| 46028160    | 09/12/2018 | 15:39:06 | Rainton Bridge (H) | Hetton Ward     | Refuse/rubbish tip                               |
| 46028275    | 11/12/2018 | 14:00:20 | Rainton Bridge (H) | Shiney Row Ward | Refuse/rubbish tip                               |
| 46028287    | 11/12/2018 | 18:45:27 | Farringdon (Q)     | Shiney Row Ward | Large refuse/rubbish container (eg skip)         |
| 46028293    | 11/12/2018 | 21:07:51 | Rainton Bridge (H) | Hetton Ward     | Loose refuse (incl in garden)                    |
| 46028827    | 20/12/2018 | 01:20:42 | Rainton Bridge (H) | Copt Hill Ward  | Loose refuse (incl in garden)                    |
| 46028860    | 20/12/2018 | 18:32:25 | Rainton Bridge (H) | Hetton Ward     | Loose refuse (incl in garden)                    |
| 46028997    | 23/12/2018 | 18:43:25 | Rainton Bridge (H) | Hetton Ward     | Loose refuse (incl in garden)                    |
| 46029026    | 24/12/2018 | 04:52:48 | Rainton Bridge (H) | Hetton Ward     | Loose refuse (incl in garden)                    |
| 46029028    | 24/12/2018 | 07:46:30 | Rainton Bridge (H) | Copt Hill Ward  | Loose refuse (incl in garden)                    |
| 46029043    | 24/12/2018 | 15:35:51 | Rainton Bridge (H) | Copt Hill Ward  | Loose refuse (incl in garden)                    |
| 46029149    | 26/12/2018 | 14:22:01 | Rainton Bridge (H) | Copt Hill Ward  | Refuse/rubbish tip                               |
| 46029157    | 26/12/2018 | 17:47:01 | Rainton Bridge (H) | Copt Hill Ward  | Refuse/rubbish tip                               |
| 46029163    | 26/12/2018 | 19:57:57 | Rainton Bridge (H) | Copt Hill Ward  | Refuse/rubbish tip                               |
| 46029297    | 28/12/2018 | 22:28:18 | Rainton Bridge (H) | Copt Hill Ward  | Loose refuse (incl in garden)                    |
| 46029345    | 29/12/2018 | 16:06:04 | Rainton Bridge (H) | Copt Hill Ward  | Loose refuse (incl in garden)                    |
| 46029392    | 30/12/2018 | 16:50:57 | Rainton Bridge (H) | Hetton Ward     | Refuse/rubbish tip                               |
| 46029403    | 30/12/2018 | 19:16:54 | Rainton Bridge (H) | Hetton Ward     | Refuse/rubbish tip                               |

| Incident No | Date       | Time     | Station            | Ward            | Property Type                                                  |
|-------------|------------|----------|--------------------|-----------------|----------------------------------------------------------------|
| 46029412    | 30/12/2018 | 22:48:45 | Rainton Bridge (H) | Hetton Ward     | Refuse/rubbish tip                                             |
| 47000061    | 01/01/2019 | 17:27:43 | Rainton Bridge (H) | Houghton Ward   | Small refuse/rubbish/recycle container (excluding wheelie bin) |
| 47000139    | 02/01/2019 | 18:18:43 | Rainton Bridge (H) | Houghton Ward   | Wheelie Bin                                                    |
| 47000250    | 03/01/2019 | 19:00:14 | Rainton Bridge (H) | Houghton Ward   | Wheelie Bin                                                    |
| 47000324    | 04/01/2019 | 18:00:39 | Rainton Bridge (H) | Hetton Ward     | Refuse/rubbish tip                                             |
| 47000337    | 04/01/2019 | 19:19:00 | Rainton Bridge (H) | Houghton Ward   | Wheelie Bin                                                    |
| 47000350    | 04/01/2019 | 20:24:57 | Washington (S)     | Shiney Row Ward | Wheelie Bin                                                    |
| 47000429    | 05/01/2019 | 18:51:28 | Rainton Bridge (H) | Houghton Ward   | Wheelie Bin                                                    |
| 47000433    | 05/01/2019 | 18:56:58 | Rainton Bridge (H) | Copt Hill Ward  | Refuse/rubbish tip                                             |
| 47000531    | 06/01/2019 | 21:50:19 | Rainton Bridge (H) | Houghton Ward   | Other outdoor items including roadside furniture               |
| 47000595    | 07/01/2019 | 20:34:32 | Rainton Bridge (H) | Hetton Ward     | Loose refuse (incl in garden)                                  |
| 47000607    | 07/01/2019 | 21:45:30 | Rainton Bridge (H) | Copt Hill Ward  | Loose refuse (incl in garden)                                  |
| 47000909    | 11/01/2019 | 21:18:45 | Rainton Bridge (H) | Hetton Ward     | Loose refuse (incl in garden)                                  |
| 47000917    | 11/01/2019 | 23:55:51 | Rainton Bridge (H) | Shiney Row Ward | Wheelie Bin                                                    |
| 47001061    | 13/01/2019 | 17:51:32 | Rainton Bridge (H) | Houghton Ward   | Wheelie Bin                                                    |
| 47001283    | 16/01/2019 | 19:32:09 | Rainton Bridge (H) | Copt Hill Ward  | Loose refuse (incl in garden)                                  |
| 47001330    | 17/01/2019 | 12:44:46 | Rainton Bridge (H) | Hetton Ward     | Loose refuse (incl in garden)                                  |
| 47001387    | 18/01/2019 | 09:53:15 | Rainton Bridge (H) | Houghton Ward   | Loose refuse (incl in garden)                                  |

| Incident No | Date       | Time     | Station            | Ward           | Property Type                            |
|-------------|------------|----------|--------------------|----------------|------------------------------------------|
| 47001535    | 20/01/2019 | 16:50:19 | Rainton Bridge (H) | Hetton Ward    | Large refuse/rubbish container (eg skip) |
| 47001570    | 20/01/2019 | 21:49:28 | Rainton Bridge (H) | Copt Hill Ward | Refuse/rubbish tip                       |
| 47001835    | 24/01/2019 | 19:14:03 | Rainton Bridge (H) | Copt Hill Ward | Refuse/rubbish tip                       |
| 47001888    | 25/01/2019 | 20:31:09 | Rainton Bridge (H) | Copt Hill Ward | Loose refuse (incl in garden)            |
| 47001897    | 25/01/2019 | 21:35:31 | Rainton Bridge (H) | Hetton Ward    | Wheelie Bin                              |
| 47001999    | 27/01/2019 | 16:20:36 | Rainton Bridge (H) | Hetton Ward    | Loose refuse (incl in garden)            |
| 47002044    | 28/01/2019 | 17:09:38 | Rainton Bridge (H) | Houghton Ward  | Refuse/rubbish tip                       |
| 47002059    | 28/01/2019 | 20:05:47 | Rainton Bridge (H) | Hetton Ward    | Wheelie Bin                              |
| 47002063    | 28/01/2019 | 20:20:10 | Rainton Bridge (H) | Houghton Ward  | Loose refuse (incl in garden)            |
| 47002135    | 29/01/2019 | 19:08:18 | Rainton Bridge (H) | Hetton Ward    | Wheelie Bin                              |
| 47002136    | 29/01/2019 | 19:20:28 | Rainton Bridge (H) | Copt Hill Ward | Fence                                    |
| 47002184    | 30/01/2019 | 09:19:33 | Rainton Bridge (H) | Copt Hill Ward | Loose refuse (incl in garden)            |
| 47002215    | 30/01/2019 | 19:05:49 | Rainton Bridge (H) | Hetton Ward    | Wheelie Bin                              |
| 47002288    | 31/01/2019 | 17:17:34 | Rainton Bridge (H) | Hetton Ward    | Wheelie Bin                              |
| 47002297    | 31/01/2019 | 19:30:17 | Rainton Bridge (H) | Houghton Ward  | Wheelie Bin                              |
| 47002300    | 31/01/2019 | 19:48:02 | Rainton Bridge (H) | Hetton Ward    | Wheelie Bin                              |
| 47002471    | 03/02/2019 | 21:18:24 | Rainton Bridge (H) | Hetton Ward    | Refuse/rubbish tip                       |
| 47002482    | 04/02/2019 | 04:48:37 | Rainton Bridge (H) | Copt Hill Ward | Car                                      |

| Incident No | Date       | Time     | Station            | Ward            | Property Type                                                         |
|-------------|------------|----------|--------------------|-----------------|-----------------------------------------------------------------------|
| 47002523    | 04/02/2019 | 19:40:43 | Rainton Bridge (H) | Hetton Ward     | Loose refuse (incl in garden)                                         |
| 47002530    | 04/02/2019 | 21:40:24 | Rainton Bridge (H) | Hetton Ward     | Loose refuse (incl in garden)                                         |
| 47002608    | 05/02/2019 | 18:45:29 | Rainton Bridge (H) | Shiney Row Ward | Hedge                                                                 |
| 47002662    | 06/02/2019 | 16:11:56 | Rainton Bridge (H) | Hetton Ward     | Loose refuse (incl in garden)                                         |
| 47002683    | 06/02/2019 | 19:43:01 | Rainton Bridge (H) | Hetton Ward     | Wheelie Bin                                                           |
| 47002752    | 07/02/2019 | 18:28:22 | Rainton Bridge (H) | Hetton Ward     | Wheelie Bin                                                           |
| 47002988    | 11/02/2019 | 17:38:57 | Rainton Bridge (H) | Houghton Ward   | Refuse/rubbish tip                                                    |
| 47003010    | 11/02/2019 | 21:48:27 | Rainton Bridge (H) | Copt Hill Ward  | Refuse/rubbish tip                                                    |
| 47003042    | 12/02/2019 | 16:27:51 | Rainton Bridge (H) | Hetton Ward     | Refuse/rubbish tip                                                    |
| 47003139    | 13/02/2019 | 18:24:34 | Rainton Bridge (H) | Houghton Ward   | Loose refuse (incl in garden)                                         |
| 47003144    | 13/02/2019 | 19:53:12 | Rainton Bridge (H) | Hetton Ward     | Wheelie Bin                                                           |
| 47003230    | 15/02/2019 | 03:56:05 | Farringdon (Q)     | Shiney Row Ward | Refuse/rubbish tip                                                    |
| 47003304    | 15/02/2019 | 19:11:20 | Rainton Bridge (H) | Houghton Ward   | Small refuse/rubbish/recycle container (excluding<br>wheelie bin)     |
| 47003315    | 15/02/2019 | 21:08:50 | Rainton Bridge (H) | Hetton Ward     | Private/Domestic garden/allotment (vegetation not equipment/building) |
| 47003402    | 16/02/2019 | 19:17:13 | Rainton Bridge (H) | Copt Hill Ward  | Small refuse/rubbish/recycle container (excluding wheelie bin)        |
| 47003484    | 17/02/2019 | 17:52:35 | Farringdon (Q)     | Shiney Row Ward | Loose refuse (incl in garden)                                         |
| 47003499    | 17/02/2019 | 19:45:18 | Rainton Bridge (H) | Hetton Ward     | Loose refuse (incl in garden)                                         |
| 47003509    | 17/02/2019 | 20:19:10 | Rainton Bridge (H) | Houghton Ward   | Loose refuse (incl in garden)                                         |

| Date       | Time                                                                                                                                     | Station                                                                                                                                                                              | Ward                                                                                                                                                                                                                                                                                                                                                                     | Property Type                                                                                                                                                                                                                                                                                                                                                                                                                                                                                          |
|------------|------------------------------------------------------------------------------------------------------------------------------------------|--------------------------------------------------------------------------------------------------------------------------------------------------------------------------------------|--------------------------------------------------------------------------------------------------------------------------------------------------------------------------------------------------------------------------------------------------------------------------------------------------------------------------------------------------------------------------|--------------------------------------------------------------------------------------------------------------------------------------------------------------------------------------------------------------------------------------------------------------------------------------------------------------------------------------------------------------------------------------------------------------------------------------------------------------------------------------------------------|
| 18/02/2019 | 17:12:50                                                                                                                                 | Rainton Bridge (H)                                                                                                                                                                   | Houghton Ward                                                                                                                                                                                                                                                                                                                                                            | Hedge                                                                                                                                                                                                                                                                                                                                                                                                                                                                                                  |
| 18/02/2019 | 18:14:32                                                                                                                                 | Rainton Bridge (H)                                                                                                                                                                   | Houghton Ward                                                                                                                                                                                                                                                                                                                                                            | Refuse/rubbish tip                                                                                                                                                                                                                                                                                                                                                                                                                                                                                     |
| 18/02/2019 | 21:45:30                                                                                                                                 | Rainton Bridge (H)                                                                                                                                                                   | Copt Hill Ward                                                                                                                                                                                                                                                                                                                                                           | Loose refuse (incl in garden)                                                                                                                                                                                                                                                                                                                                                                                                                                                                          |
| 21/02/2019 | 23:16:02                                                                                                                                 | Rainton Bridge (H)                                                                                                                                                                   | Hetton Ward                                                                                                                                                                                                                                                                                                                                                              | Refuse/rubbish tip                                                                                                                                                                                                                                                                                                                                                                                                                                                                                     |
| 24/02/2019 | 16:58:30                                                                                                                                 | Rainton Bridge (H)                                                                                                                                                                   | Hetton Ward                                                                                                                                                                                                                                                                                                                                                              | Entertainment and culture                                                                                                                                                                                                                                                                                                                                                                                                                                                                              |
| 24/02/2019 | 18:08:36                                                                                                                                 | Rainton Bridge (H)                                                                                                                                                                   | Copt Hill Ward                                                                                                                                                                                                                                                                                                                                                           | Loose refuse (incl in garden)                                                                                                                                                                                                                                                                                                                                                                                                                                                                          |
| 25/02/2019 | 14:53:31                                                                                                                                 | Rainton Bridge (H)                                                                                                                                                                   | Hetton Ward                                                                                                                                                                                                                                                                                                                                                              | Refuse/rubbish tip                                                                                                                                                                                                                                                                                                                                                                                                                                                                                     |
| 25/02/2019 | 18:27:22                                                                                                                                 | Rainton Bridge (H)                                                                                                                                                                   | Houghton Ward                                                                                                                                                                                                                                                                                                                                                            | Refuse/rubbish tip                                                                                                                                                                                                                                                                                                                                                                                                                                                                                     |
| 27/02/2019 | 18:11:43                                                                                                                                 | Rainton Bridge (H)                                                                                                                                                                   | Hetton Ward                                                                                                                                                                                                                                                                                                                                                              | Loose refuse (incl in garden)                                                                                                                                                                                                                                                                                                                                                                                                                                                                          |
| 28/02/2019 | 22:01:24                                                                                                                                 | Rainton Bridge (H)                                                                                                                                                                   | Houghton Ward                                                                                                                                                                                                                                                                                                                                                            | Caravan unspecified                                                                                                                                                                                                                                                                                                                                                                                                                                                                                    |
| 28/02/2019 | 23:13:42                                                                                                                                 | Rainton Bridge (H)                                                                                                                                                                   | Hetton Ward                                                                                                                                                                                                                                                                                                                                                              | Car                                                                                                                                                                                                                                                                                                                                                                                                                                                                                                    |
|            | 18/02/2019<br>18/02/2019<br>18/02/2019<br>21/02/2019<br>24/02/2019<br>24/02/2019<br>25/02/2019<br>25/02/2019<br>27/02/2019<br>28/02/2019 | 18/02/201917:12:5018/02/201918:14:3218/02/201921:45:3021/02/201923:16:0224/02/201916:58:3024/02/201918:08:3625/02/201914:53:3125/02/201918:27:2227/02/201918:11:4328/02/201922:01:24 | 18/02/201917:12:50Rainton Bridge (H)18/02/201918:14:32Rainton Bridge (H)18/02/201921:45:30Rainton Bridge (H)21/02/201923:16:02Rainton Bridge (H)24/02/201916:58:30Rainton Bridge (H)24/02/201918:08:36Rainton Bridge (H)25/02/201914:53:31Rainton Bridge (H)25/02/201918:27:22Rainton Bridge (H)27/02/201918:11:43Rainton Bridge (H)28/02/201922:01:24Rainton Bridge (H) | 18/02/201917:12:50Rainton Bridge (H)Houghton Ward18/02/201918:14:32Rainton Bridge (H)Houghton Ward18/02/201921:45:30Rainton Bridge (H)Copt Hill Ward21/02/201923:16:02Rainton Bridge (H)Hetton Ward24/02/201916:58:30Rainton Bridge (H)Hetton Ward24/02/201918:08:36Rainton Bridge (H)Copt Hill Ward25/02/201914:53:31Rainton Bridge (H)Hetton Ward25/02/201918:27:22Rainton Bridge (H)Houghton Ward27/02/201918:11:43Rainton Bridge (H)Houghton Ward28/02/201922:01:24Rainton Bridge (H)Houghton Ward |