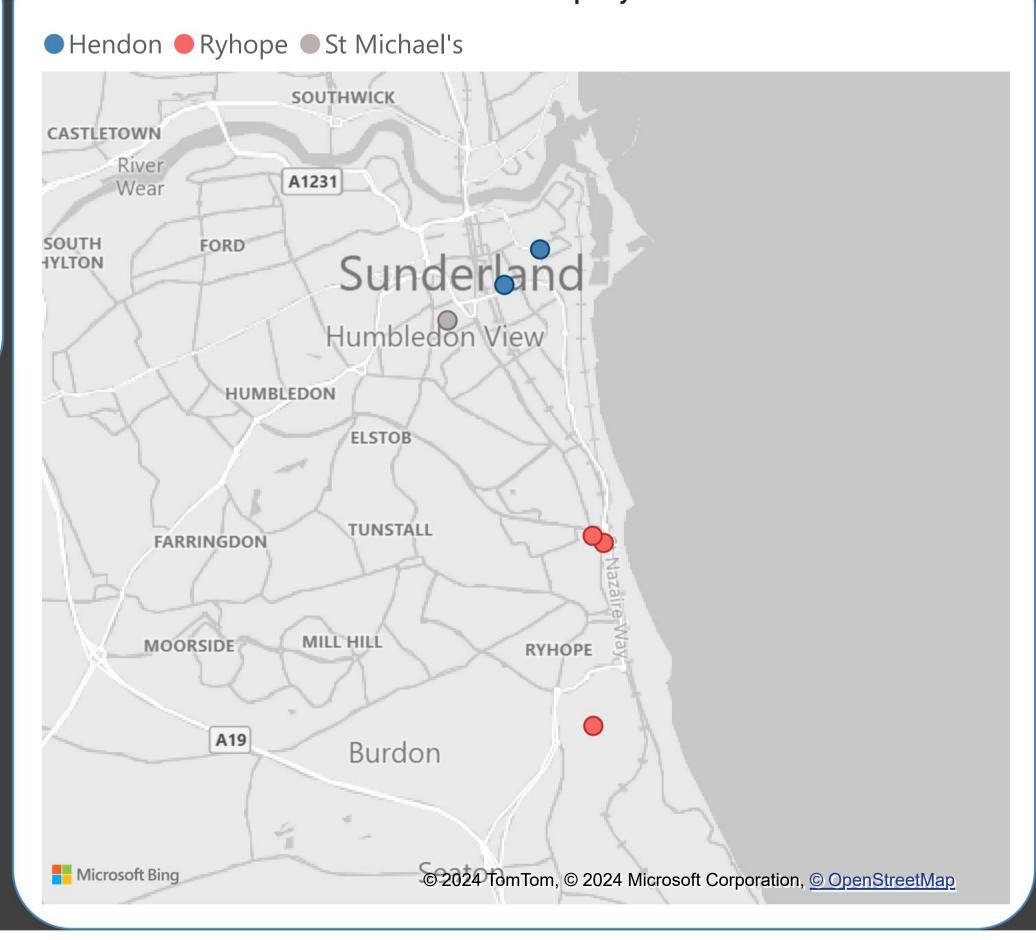

# LI 15- Number of deliberate primary road vehicle fires

| Incident Reference | Date      | Time     | Station Name           | District Name | Ward Name | Property Hierarchy |
|--------------------|-----------|----------|------------------------|---------------|-----------|--------------------|
| 52004332           | 2/25/2024 | 17:20:35 | Sunderland Central (N) | Sunderland    | Ryhope    | Road Vehicle/Car   |
| 52002456           | 2/2/2024  | 21:09:07 | Sunderland Central (N) | Sunderland    | Ryhope    | Road Vehicle/Van   |
| 52001924           | 1/26/2024 | 23:08:33 | Sunderland Central (N) | Sunderland    | Hendon    | Road Vehicle/Car   |
| 52001636           | 1/23/2024 | 03:43:02 | Sunderland Central (N) | Sunderland    | Ryhope    | Road Vehicle/Car   |
| 52000812           | 1/11/2024 | 23:54:12 | Sunderland Central (N) | Sunderland    | Hendon    | Road Vehicle/Car   |

#### Ward Breakdown

| Ward Name    | Incident Count |
|--------------|----------------|
| Ryhope       | 3              |
| Hendon       | 2              |
| St Michael's | 2              |
| Doxford      | 0              |
| Millfield    | 0              |
| Total        | 7              |