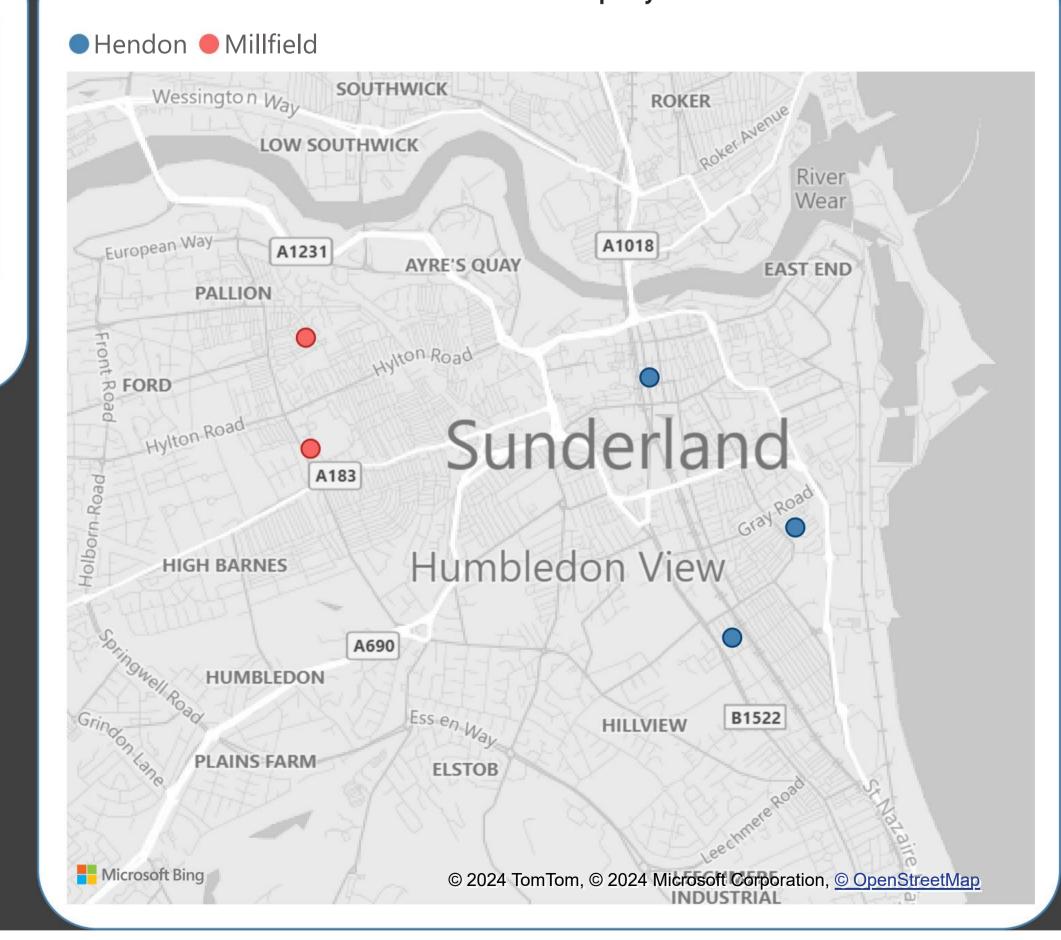

# LI 14- Number of deliberate primary fires excluding road vehicles

| Incident Reference | Date       | Time     | Station Name            | District Name | Ward Name | Property Hierarchy                                              |
|--------------------|------------|----------|-------------------------|---------------|-----------|-----------------------------------------------------------------|
| 52004358           | 2/25/2024  | 20:19:30 | Sunderland Central (N)  | Sunderland    | Hendon    | Building/Dwelling/House - single occupancy                      |
| 52000997           | 1/15/2024  | 04:26:48 | Sunderland Central (N)  | Sunderland    | Hendon    | Building/Dwelling/Bungalow - single occupancy                   |
| 52000560           | 1/8/2024   | 18:37:13 | Sunderland Central (N)  | Sunderland    | Hendon    | Building/Dwelling/Converted Flat/Maisonette - multiple occupa   |
| 51032330           | 12/19/2023 | 02:15:06 | Sunderland Central (N)  | Sunderland    | Millfield | Building/Non Residential/Hospitals and medical care/Hospital    |
| 5102217/           | 12/17/2022 | 01.50.46 | Cundarland Control (NI) | Cundarland    | Millfiold | Ruilding/Dwolling/Durnoso Ruilt Elat/Maisonotto - multiple occi |

#### Ward Breakdown

| Ward Name    | Incident Count |
|--------------|----------------|
| Hendon       | 3              |
| Millfield    | 2              |
| Doxford      | 0              |
| Ryhope       | 0              |
| St Michael's | 0              |
| Total        | 5              |