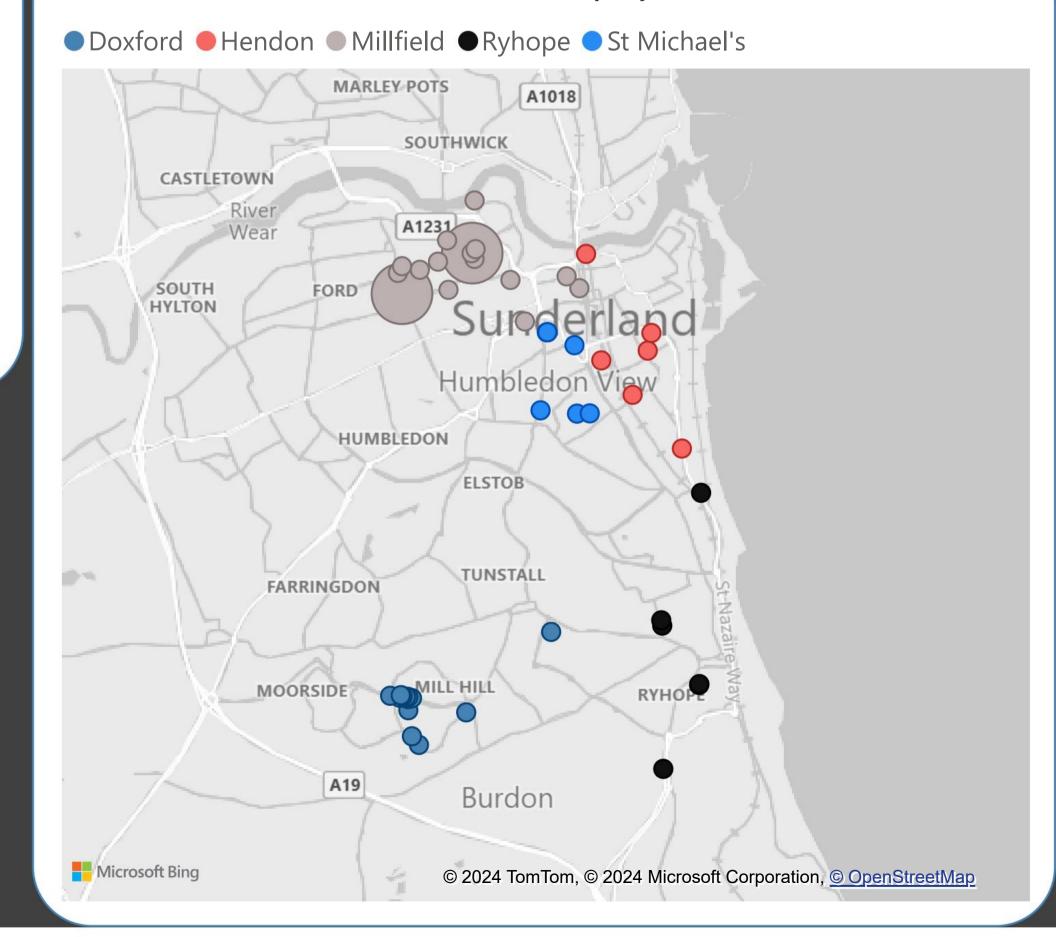

# LI 33- Number of Deliberate Fires

|    | in .               | in the state of th | ¥ i      | 1                       | 1             | 1         |                                                                 |
|----|--------------------|--------------------------------------------------------------------------------------------------------------------------------------------------------------------------------------------------------------------------------------------------------------------------------------------------------------------------------------------------------------------------------------------------------------------------------------------------------------------------------------------------------------------------------------------------------------------------------------------------------------------------------------------------------------------------------------------------------------------------------------------------------------------------------------------------------------------------------------------------------------------------------------------------------------------------------------------------------------------------------------------------------------------------------------------------------------------------------------------------------------------------------------------------------------------------------------------------------------------------------------------------------------------------------------------------------------------------------------------------------------------------------------------------------------------------------------------------------------------------------------------------------------------------------------------------------------------------------------------------------------------------------------------------------------------------------------------------------------------------------------------------------------------------------------------------------------------------------------------------------------------------------------------------------------------------------------------------------------------------------------------------------------------------------------------------------------------------------------------------------------------------------|----------|-------------------------|---------------|-----------|-----------------------------------------------------------------|
| 85 | Incident Reference | Date -                                                                                                                                                                                                                                                                                                                                                                                                                                                                                                                                                                                                                                                                                                                                                                                                                                                                                                                                                                                                                                                                                                                                                                                                                                                                                                                                                                                                                                                                                                                                                                                                                                                                                                                                                                                                                                                                                                                                                                                                                                                                                                                         | Time     | Station Name            | District Name | Ward Name | Property Hierarchy                                              |
|    | 52004860           | 3/3/2024                                                                                                                                                                                                                                                                                                                                                                                                                                                                                                                                                                                                                                                                                                                                                                                                                                                                                                                                                                                                                                                                                                                                                                                                                                                                                                                                                                                                                                                                                                                                                                                                                                                                                                                                                                                                                                                                                                                                                                                                                                                                                                                       | 14:39:32 | Sunderland Central (N)  | Sunderland    | Millfield | Outdoor/Other outdoors (including land)/Loose refuse (incl in c |
|    | 52004863           | 3/3/2024                                                                                                                                                                                                                                                                                                                                                                                                                                                                                                                                                                                                                                                                                                                                                                                                                                                                                                                                                                                                                                                                                                                                                                                                                                                                                                                                                                                                                                                                                                                                                                                                                                                                                                                                                                                                                                                                                                                                                                                                                                                                                                                       | 16:28:50 | Sunderland Central (N)  | Sunderland    | Millfield | Outdoor/Other outdoors (including land)/Loose refuse (incl in g |
|    | 52004868           | 3/3/2024                                                                                                                                                                                                                                                                                                                                                                                                                                                                                                                                                                                                                                                                                                                                                                                                                                                                                                                                                                                                                                                                                                                                                                                                                                                                                                                                                                                                                                                                                                                                                                                                                                                                                                                                                                                                                                                                                                                                                                                                                                                                                                                       | 17:59:58 | Sunderland Central (N)  | Sunderland    | Millfield | Outdoor/Other outdoors (including land)/Loose refuse (incl in g |
|    | 52004650           | 2/29/2024                                                                                                                                                                                                                                                                                                                                                                                                                                                                                                                                                                                                                                                                                                                                                                                                                                                                                                                                                                                                                                                                                                                                                                                                                                                                                                                                                                                                                                                                                                                                                                                                                                                                                                                                                                                                                                                                                                                                                                                                                                                                                                                      | 14:10:58 | Sunderland Central (N)  | Sunderland    | Ryhope    | Outdoor/Other outdoors (including land)/Loose refuse (incl in g |
|    | 52004653           | 2/20/2024                                                                                                                                                                                                                                                                                                                                                                                                                                                                                                                                                                                                                                                                                                                                                                                                                                                                                                                                                                                                                                                                                                                                                                                                                                                                                                                                                                                                                                                                                                                                                                                                                                                                                                                                                                                                                                                                                                                                                                                                                                                                                                                      | 16.00.26 | Sundarland Control (NI) | Cundarland    | Dyhono    | Outdoor/Other outdoors (including land)/Loose refuse (incl in a |

#### Ward Breakdown

| Ward Name    | Incident Count |
|--------------|----------------|
| Millfield    | 20             |
| Doxford      | 14             |
| Hendon       | 11             |
| Ryhope       | 9              |
| St Michael's | 9              |
| Total        | 63             |