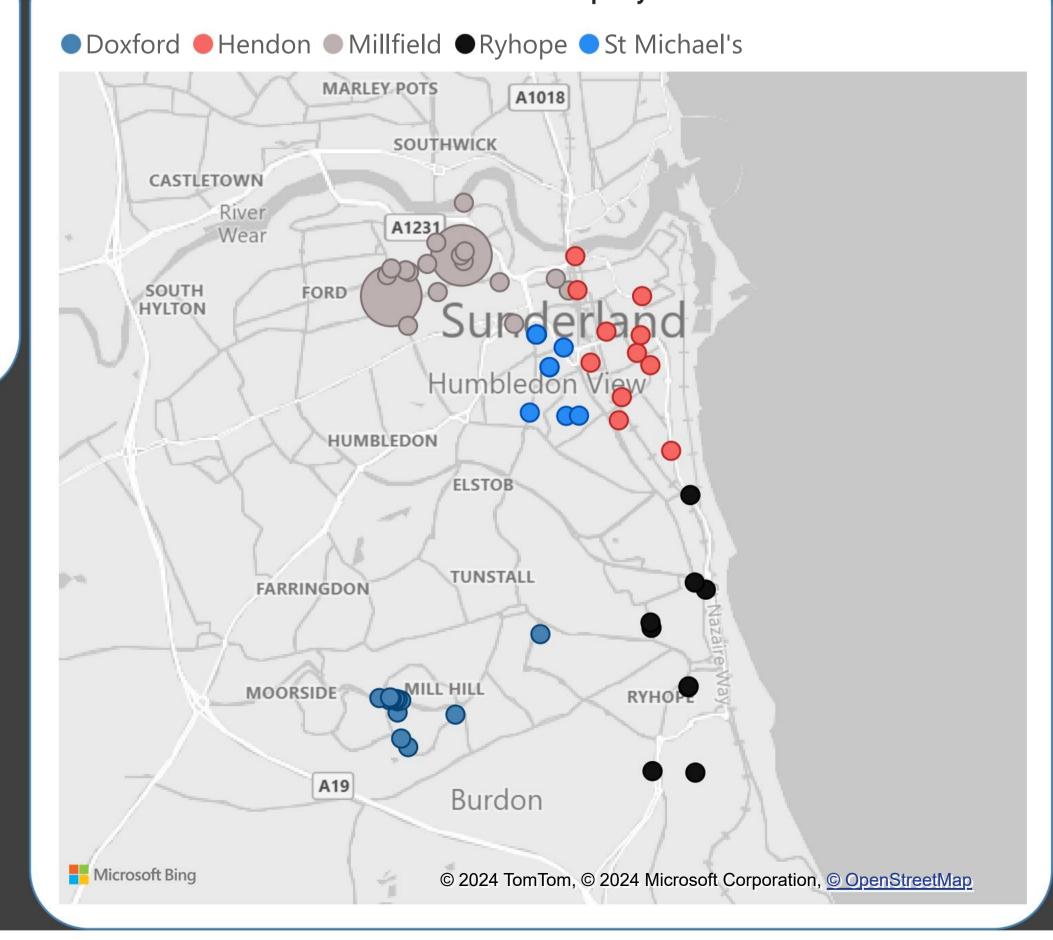

# LI 33- Number of Deliberate Fires

|    | in .               | in the state of th | ¥ i      | 1                       | 1             | 1         |                                                                 |
|----|--------------------|--------------------------------------------------------------------------------------------------------------------------------------------------------------------------------------------------------------------------------------------------------------------------------------------------------------------------------------------------------------------------------------------------------------------------------------------------------------------------------------------------------------------------------------------------------------------------------------------------------------------------------------------------------------------------------------------------------------------------------------------------------------------------------------------------------------------------------------------------------------------------------------------------------------------------------------------------------------------------------------------------------------------------------------------------------------------------------------------------------------------------------------------------------------------------------------------------------------------------------------------------------------------------------------------------------------------------------------------------------------------------------------------------------------------------------------------------------------------------------------------------------------------------------------------------------------------------------------------------------------------------------------------------------------------------------------------------------------------------------------------------------------------------------------------------------------------------------------------------------------------------------------------------------------------------------------------------------------------------------------------------------------------------------------------------------------------------------------------------------------------------------|----------|-------------------------|---------------|-----------|-----------------------------------------------------------------|
| 85 | Incident Reference | Date -                                                                                                                                                                                                                                                                                                                                                                                                                                                                                                                                                                                                                                                                                                                                                                                                                                                                                                                                                                                                                                                                                                                                                                                                                                                                                                                                                                                                                                                                                                                                                                                                                                                                                                                                                                                                                                                                                                                                                                                                                                                                                                                         | Time     | Station Name            | District Name | Ward Name | Property Hierarchy                                              |
|    | 52004860           | 3/3/2024                                                                                                                                                                                                                                                                                                                                                                                                                                                                                                                                                                                                                                                                                                                                                                                                                                                                                                                                                                                                                                                                                                                                                                                                                                                                                                                                                                                                                                                                                                                                                                                                                                                                                                                                                                                                                                                                                                                                                                                                                                                                                                                       | 14:39:32 | Sunderland Central (N)  | Sunderland    | Millfield | Outdoor/Other outdoors (including land)/Loose refuse (incl in c |
|    | 52004863           | 3/3/2024                                                                                                                                                                                                                                                                                                                                                                                                                                                                                                                                                                                                                                                                                                                                                                                                                                                                                                                                                                                                                                                                                                                                                                                                                                                                                                                                                                                                                                                                                                                                                                                                                                                                                                                                                                                                                                                                                                                                                                                                                                                                                                                       | 16:28:50 | Sunderland Central (N)  | Sunderland    | Millfield | Outdoor/Other outdoors (including land)/Loose refuse (incl in g |
|    | 52004868           | 3/3/2024                                                                                                                                                                                                                                                                                                                                                                                                                                                                                                                                                                                                                                                                                                                                                                                                                                                                                                                                                                                                                                                                                                                                                                                                                                                                                                                                                                                                                                                                                                                                                                                                                                                                                                                                                                                                                                                                                                                                                                                                                                                                                                                       | 17:59:58 | Sunderland Central (N)  | Sunderland    | Millfield | Outdoor/Other outdoors (including land)/Loose refuse (incl in g |
|    | 52004650           | 2/29/2024                                                                                                                                                                                                                                                                                                                                                                                                                                                                                                                                                                                                                                                                                                                                                                                                                                                                                                                                                                                                                                                                                                                                                                                                                                                                                                                                                                                                                                                                                                                                                                                                                                                                                                                                                                                                                                                                                                                                                                                                                                                                                                                      | 14:10:58 | Sunderland Central (N)  | Sunderland    | Ryhope    | Outdoor/Other outdoors (including land)/Loose refuse (incl in g |
|    | 52004653           | 2/20/2024                                                                                                                                                                                                                                                                                                                                                                                                                                                                                                                                                                                                                                                                                                                                                                                                                                                                                                                                                                                                                                                                                                                                                                                                                                                                                                                                                                                                                                                                                                                                                                                                                                                                                                                                                                                                                                                                                                                                                                                                                                                                                                                      | 16.00.26 | Sundarland Control (NI) | Cundarland    | Dyhono    | Outdoor/Other outdoors (including land)/Loose refuse (incl in a |

#### Ward Breakdown

| Ward Name    | Incident Count |
|--------------|----------------|
| Millfield    | 20             |
| Doxford      | 14             |
| Hendon       | 11             |
| Ryhope       | 9              |
| St Michael's | 9              |
| Total        | 63             |