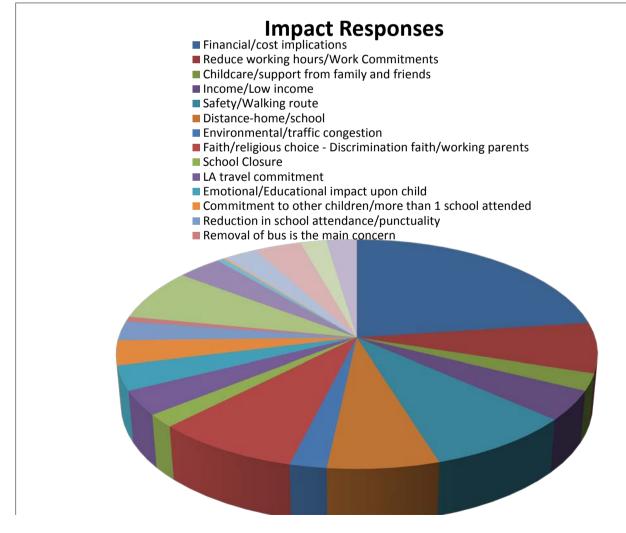

#### Impact responses

|                                                               | Count |
|---------------------------------------------------------------|-------|
| Number of Responses                                           | 218   |
| Financial/cost implications                                   | 126   |
| Reduce working hours/Work Commitments                         | 39    |
| Childcare/support from family and friends                     | 13    |
| Income/Low income                                             | 23    |
| Safety/Walking route                                          | 48    |
| Distance-home/school                                          | 36    |
| Environmental/traffic congestion                              | 12    |
| Faith/religious choice - Discrimination faith/working parents | 47    |
| School Closure                                                | 10    |
| LA travel commitment                                          | 19    |
| Emotional/Educational impact upon child                       | 19    |
| Commitment to other children/more than 1 school attended      | 19    |
| Reduction in school attendance/punctuality                    | 15    |
| Removal of bus is the main concern                            | 4     |
| Public transport-number of bus journeys/Limited provision     | 40    |
| Change of school                                              | 19    |
| Illness - child                                               | 3     |
| Illness - Parental                                            | 1     |
| Time restriction/extended journey time                        | 14    |
| Lone Parents                                                  | 20    |
| Learning difficulties/SEN/Disability                          | 11    |
| Non drivers/no home transport                                 | 13    |
| Total                                                         | 551   |