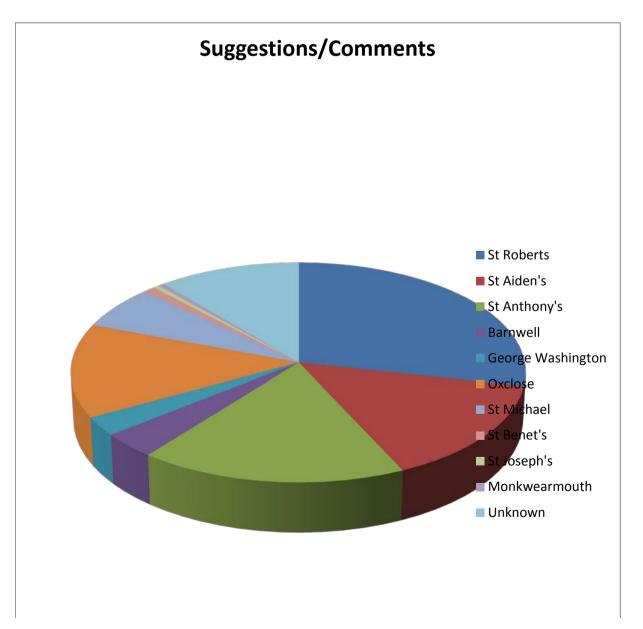

### Suggestions/Comments

|                     | Count    |
|---------------------|----------|
| Number of Responses | 218      |
|                     |          |
| St Roberts          | 62       |
| St Aiden's          | 32       |
| St Anthony's        | 38       |
| Barnwell            | 8        |
| George Washington   | 6        |
| Oxclose             | 30       |
| St Michael          | 14       |
| St Benet's          | 2        |
| St Joseph's         | 1        |
| Monkwearmouth       | 1        |
| Unknown             | 24       |
| Т                   | otal 218 |