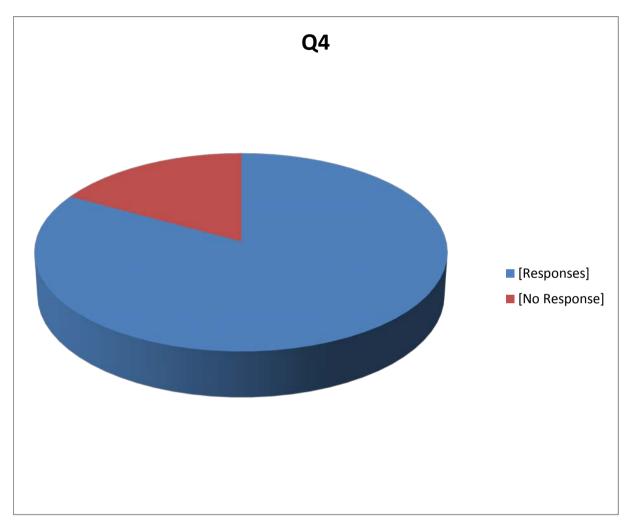

| Number of Responses          |       | Count<br>218            |
|------------------------------|-------|-------------------------|
| [Responses]<br>[No Response] | Total | 146<br>72<br><b>218</b> |