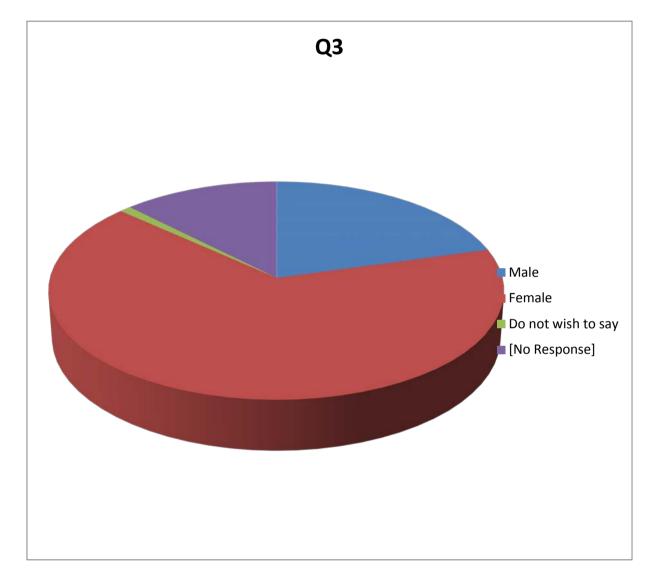

|                     |       | Count |
|---------------------|-------|-------|
| Number of Responses |       | 218   |
|                     |       |       |
| Male                |       | 45    |
| Female              |       | 144   |
| Do not wish to say  |       | 2     |
| [No Response]       | _     | 27    |
|                     | Total | 218   |