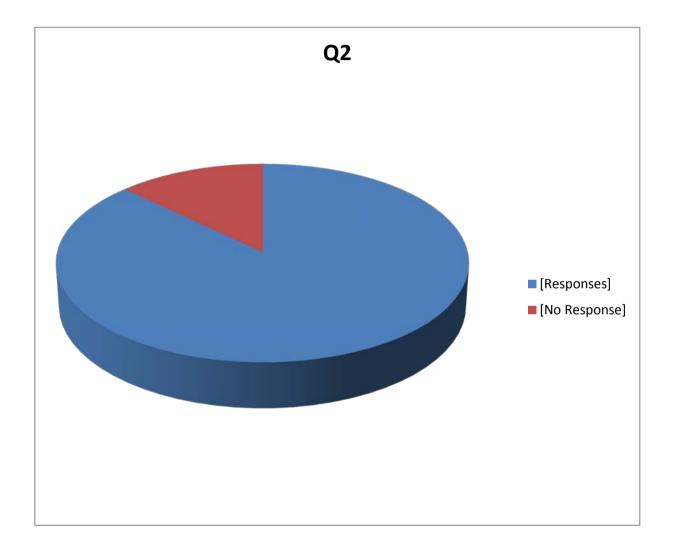

|                     |       | Count |
|---------------------|-------|-------|
| Number of Responses |       | 218   |
| [Responses]         |       | 181   |
| [No Response]       |       | 37    |
|                     | Total | 218   |