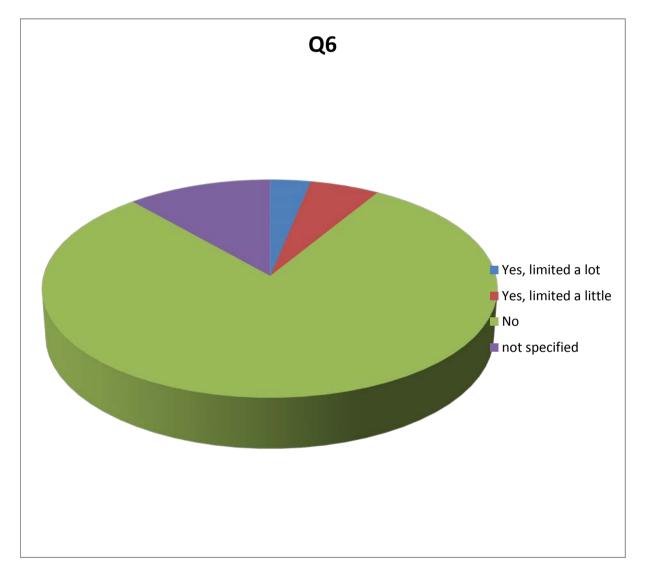

|                       |       | Count |
|-----------------------|-------|-------|
| Number of Responses   |       | 218   |
|                       |       |       |
| Yes, limited a lot    |       | 7     |
| Yes, limited a little |       | 12    |
| No                    |       | 174   |
| not specified         |       | 25    |
|                       | Total | 218   |