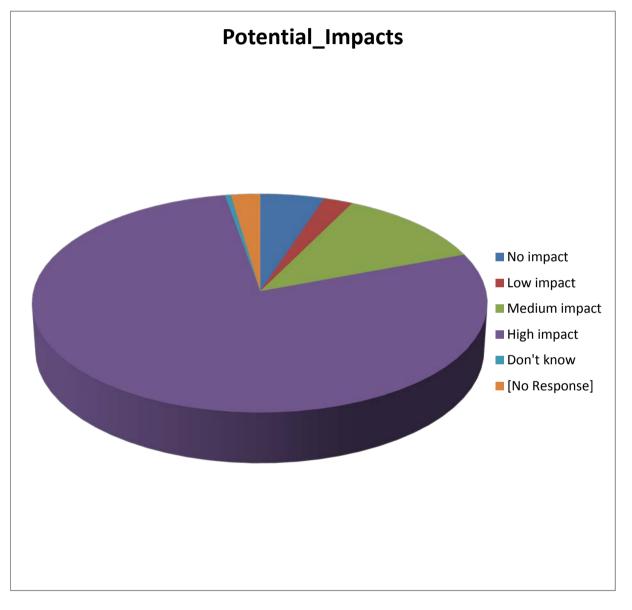

### Potential\_Impacts

|                     |       | Count |
|---------------------|-------|-------|
| Number of Responses |       | 218   |
| No impact           |       | 11    |
| Low impact          |       | 5     |
| Medium impact       |       | 26    |
| High impact         |       | 170   |
| Don't know          |       | 1     |
| [No Response]       |       | 5     |
|                     | Total | 218   |