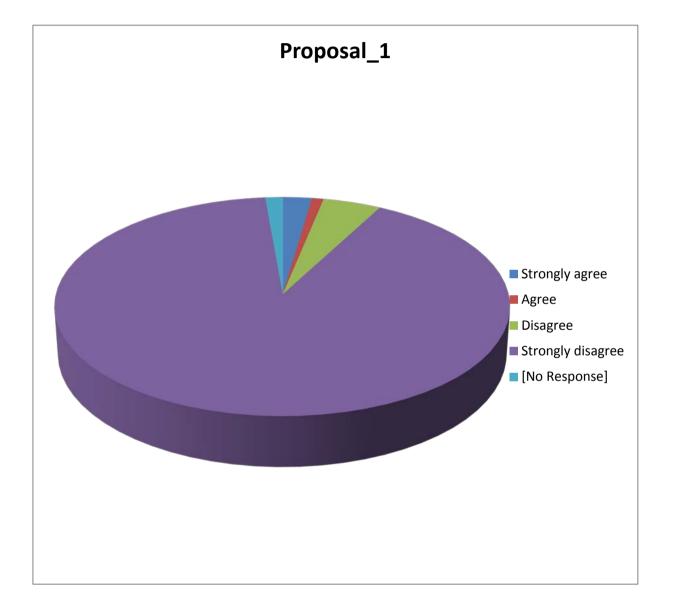

## Proposal\_1

|                     |       | Count |
|---------------------|-------|-------|
| Number of Responses |       | 218   |
| Strongly agree      |       | 5     |
| Agree               |       | 2     |
| Disagree            |       | 10    |
| Strongly disagree   |       | 198   |
| [No Response]       | _     | 3     |
|                     | Total | 218   |