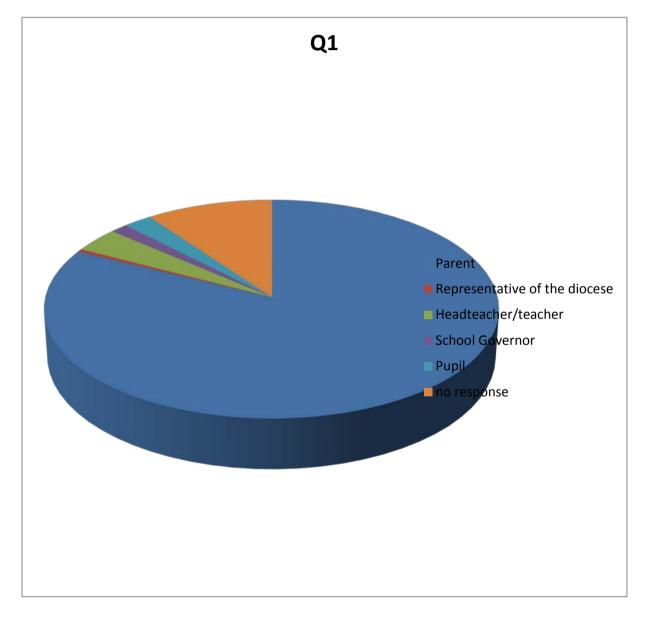

|                               |       | Count |
|-------------------------------|-------|-------|
| Number of Responses           |       | 218   |
| Parent                        |       | 181   |
| Representative of the diocese |       | 1     |
| Headteacher/teacher           |       | 8     |
| School Governor               |       | 3     |
| Pupil                         |       | 5     |
| no response                   |       | 22    |
|                               | Total | 220   |