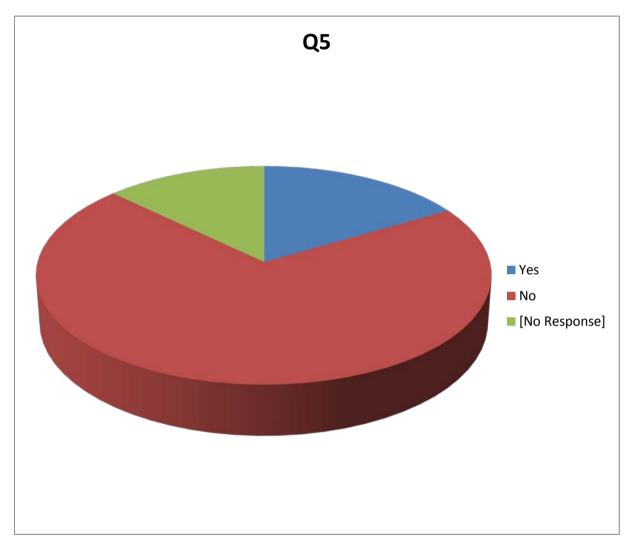

|                     |       | Count |
|---------------------|-------|-------|
| Number of Responses |       | 218   |
| Vee                 |       | 20    |
| Yes                 |       | 36    |
| No                  |       | 154   |
| [No Response]       | _     | 28    |
|                     | Total | 218   |