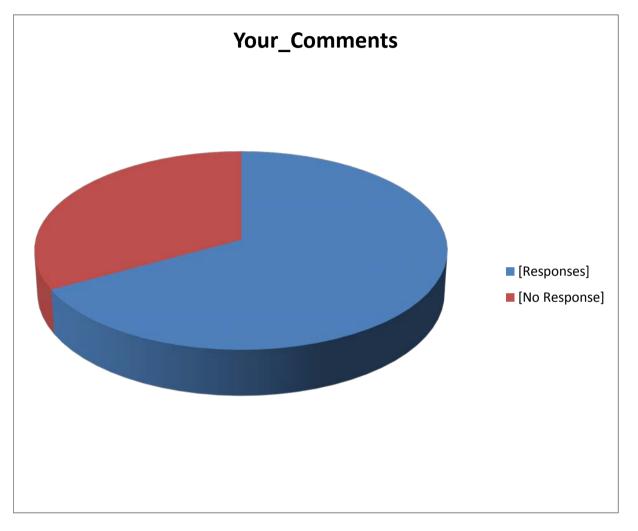

| Number of Responses          |       | Count<br>218            |
|------------------------------|-------|-------------------------|
| [Responses]<br>[No Response] | Total | 146<br>72<br><b>218</b> |