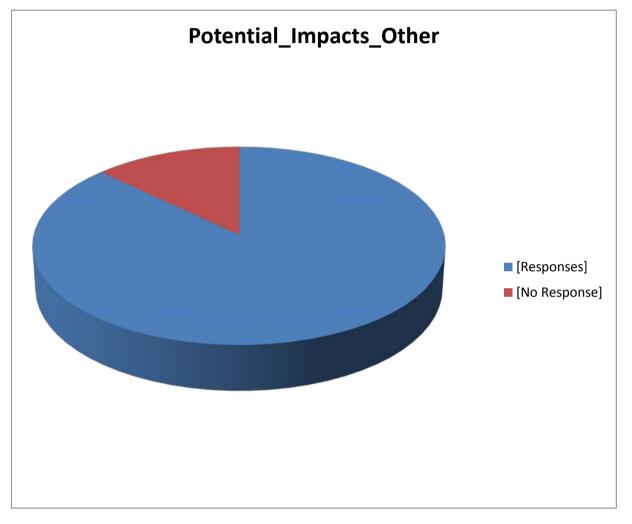

Potential\_Impacts\_Other

| Number of Responses          |       | Count<br>218 |
|------------------------------|-------|--------------|
| Number of Responses          |       | 210          |
| [Responses]<br>[No Response] |       | 190<br>28    |
|                              | Total | 218          |