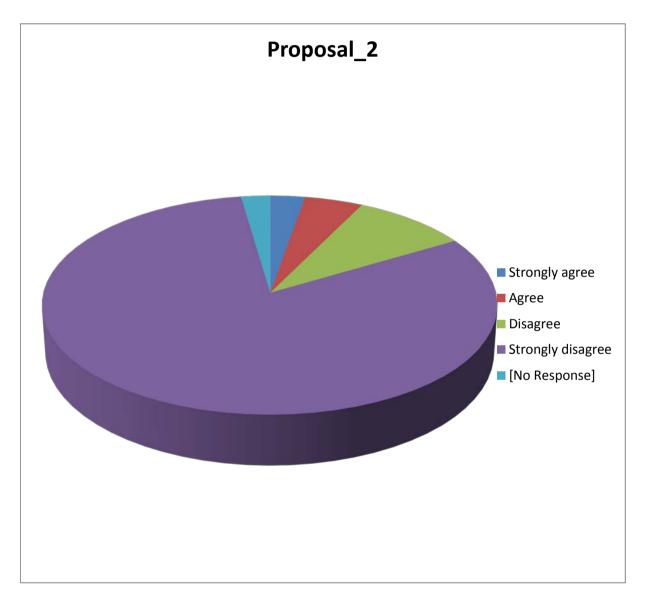

## Proposal\_2

|                     |       | Count |
|---------------------|-------|-------|
| Number of Responses |       | 218   |
|                     |       |       |
| Strongly agree      |       | 6     |
| Agree               |       | 10    |
| Disagree            |       | 20    |
| Strongly disagree   |       | 177   |
| [No Response]       |       | 5     |
|                     | Total | 218   |