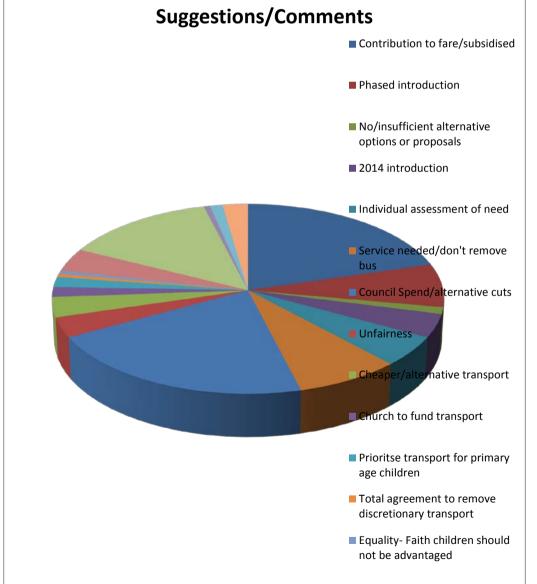

#### Suggestions/Comments

|                                                       | Count     |
|-------------------------------------------------------|-----------|
| Number of Responses                                   | 218       |
| Contribution to fare/subsidised                       | 36        |
| Phased introduction                                   | 13        |
| No/insufficient alternative options or proposals      | 2         |
| 2014 introduction                                     | 7         |
| Individual assessment of need                         | 9         |
| Service needed/don't remove bus                       | 14        |
| Council Spend/alternative cuts                        | 37        |
| Unfairness                                            | 6         |
| Cheaper/alternative transport                         | 6         |
| Church to fund transport                              | 3         |
| Prioritse transport for primary age children          | 3         |
| Total agreement to remove discretionary transport     | 1         |
| Equality- Faith children should not be advantaged     | 1         |
| longterm commitment/expectation of provided transport | 7         |
| penalised due to faith                                | 24        |
| Public transport - Amended pricing                    | 1         |
| Not sufficient notice/consultation timescales         | 2         |
| School to fund transport                              | 4         |
|                                                       | Total 176 |
|                                                       |           |