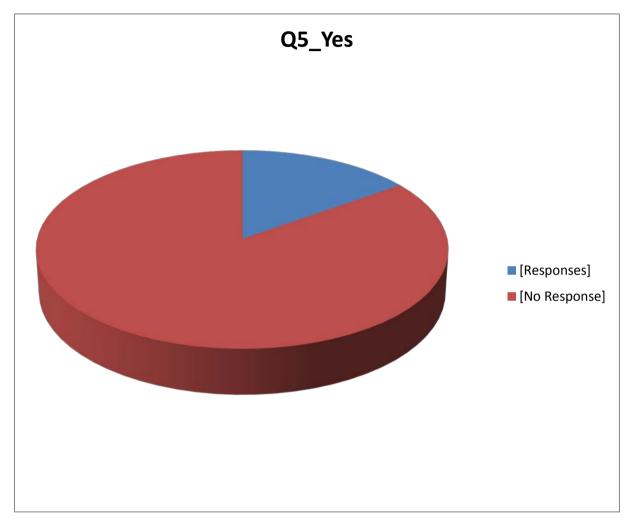

| Number of Responses          |       | Count<br>218 |
|------------------------------|-------|--------------|
| [Responses]<br>[No Response] |       | 33<br>185    |
|                              | Total | 218          |