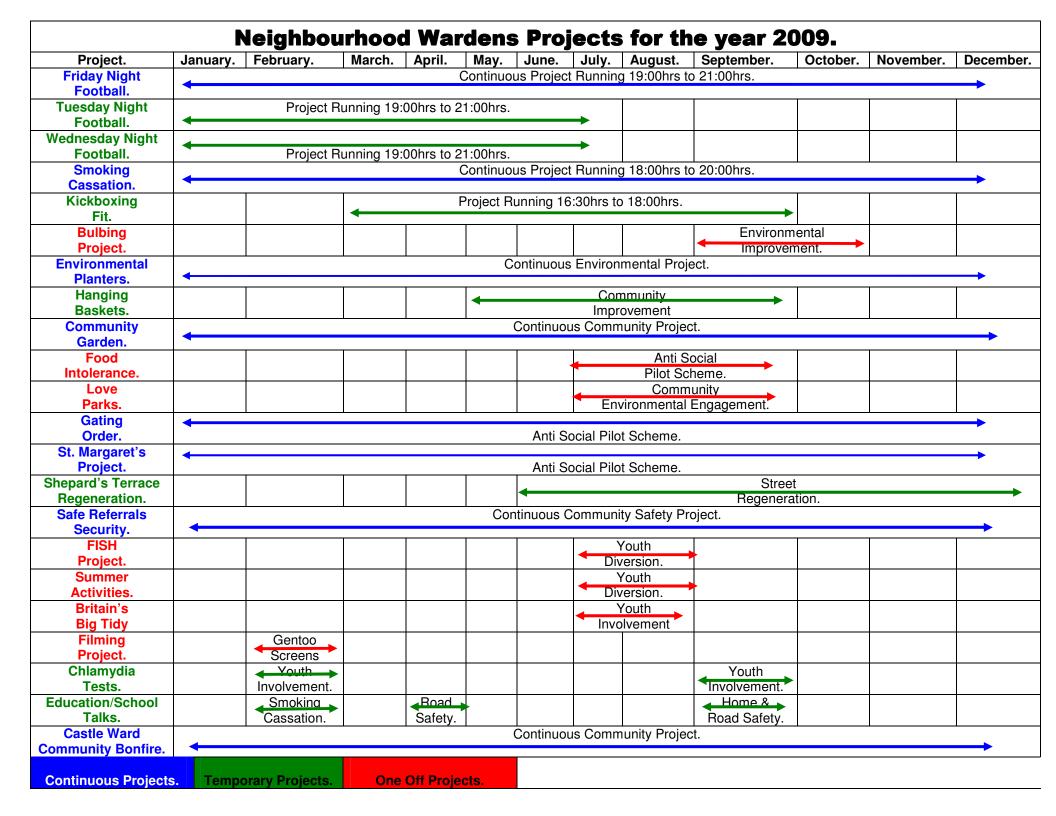

Housing Renewal Managers (Local Authority).
- Diversion Officers (gentoo Sunderland).
- Primary Schools (Local Education Authority).
- Secondary School (Local Education Authority).
- SEED (Environmental community based charity)
- Ward Councillors (Local Authority).
- Youth/Detached Workers (SNCBC/YDG).
- Castletown Community Association (Local Authority).
- Sunderland City Library (Local Authority).
- > SAFC Foundation (KICKZ).
- > SAFE in Tees Valley (SAFE).
- Sunderland Voluntary Sector Youth Forum (SVSYF).
- Sunderland Teaching Primary Care Trust. (Smoke Free).
- > Colliery Media CIC (SNFZ).
- > Age Concern Sunderland (Age Positive).
- > Sunderland Community Matters (Federation of Community Associations).
- Local Businesses (All in Castle Ward).
- Local Residents (All in Castle Ward).



# **Example of Wardens Week (All Activities & Projects Interchangeable).**

| Hours.    | Monday.      | Tuesday.                                                       | Wednesday.                                                                                         | Thursday.                                                                                                        | Friday.                                                                                                           |
|-----------|--------------|----------------------------------------------------------------|----------------------------------------------------------------------------------------------------|------------------------------------------------------------------------------------------------------