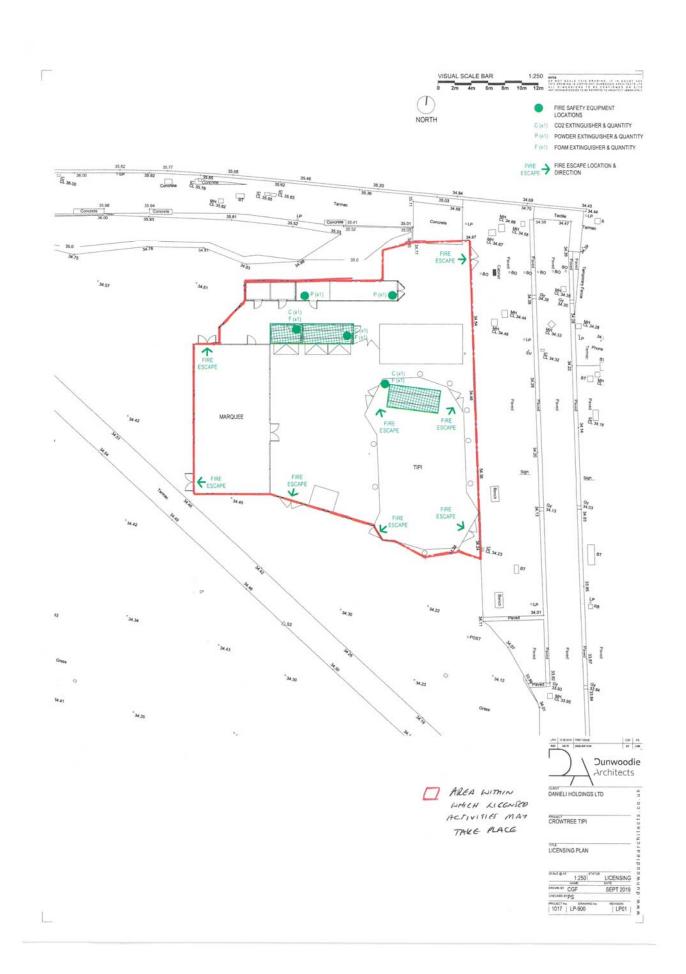

## HADRIAN'S TIPI, CROWTREE LEISURE CENTRE SITE, CROWTREE ROAD, SUNDERLAND SR1 3EL

#### 3.0 INTRODUCTION/BACKGROUND

- 3.1 Relevant representations have been received in relation to the application which is detailed at section 4.0.
- 3.2 A copy of the application form is attached as Appendix 1. The proposed licensable activities are detailed as follows: