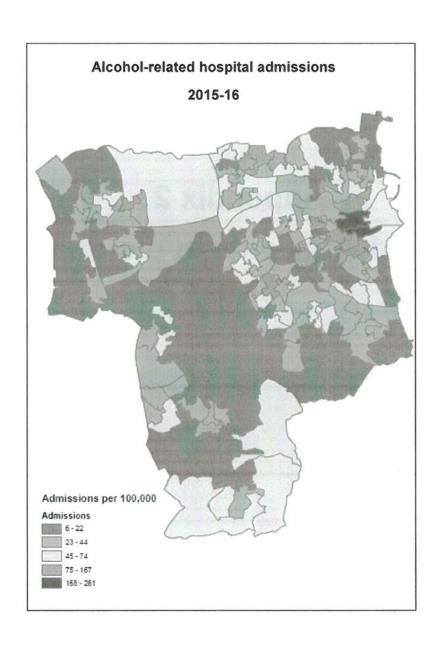

cumulative impact area Sunderland City Centre. Information regarding this area is attached as Appendix 3.