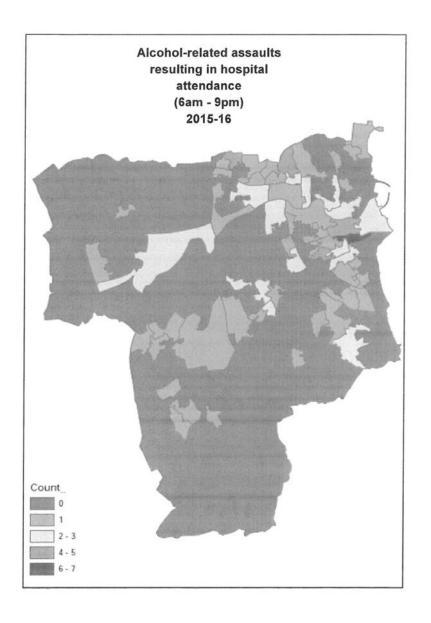

cumulative impact area Sunderland City Centre. Information regarding this area is attached as Appendix 3.