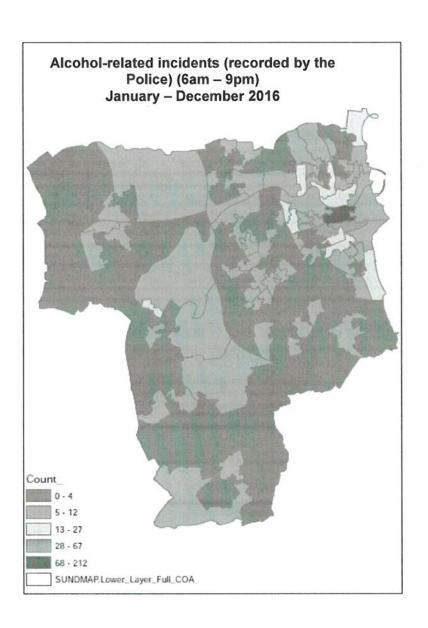

cumulative impact area Sunderland City Centre. Information regarding this area is attached as Appendix 3.