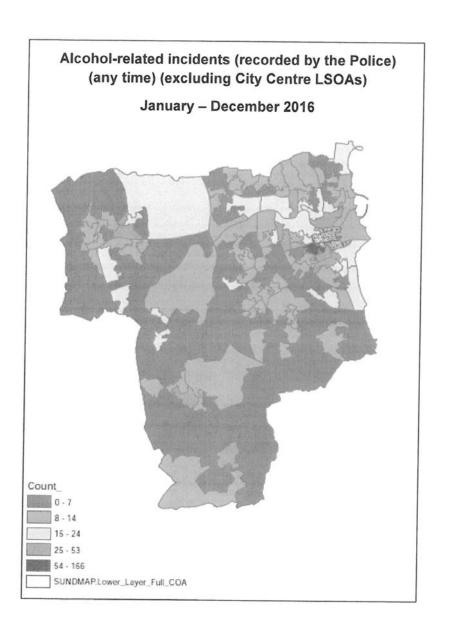

cumulative impact area Sunderland City Centre. Information regarding this area is attached as Appendix 3.