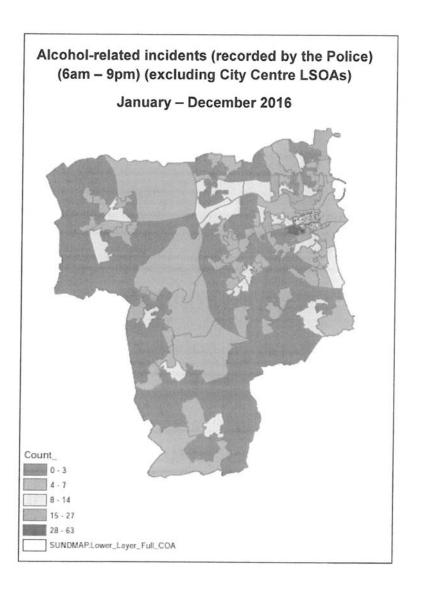

cumulative impact area Sunderland City Centre. Information regarding this area is attached as Appendix 3.