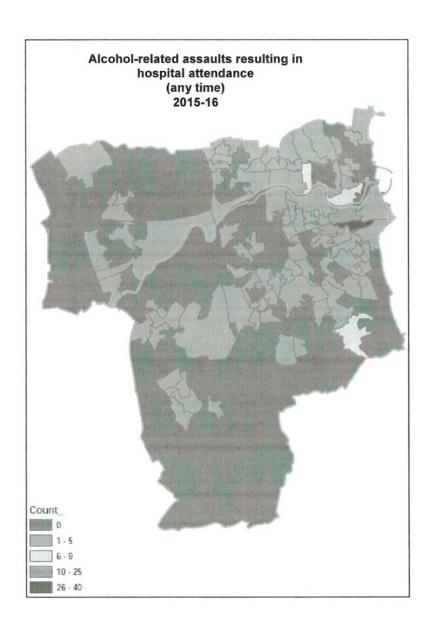

cumulative impact area Sunderland City Centre. Information regarding this area is attached as Appendix 3.