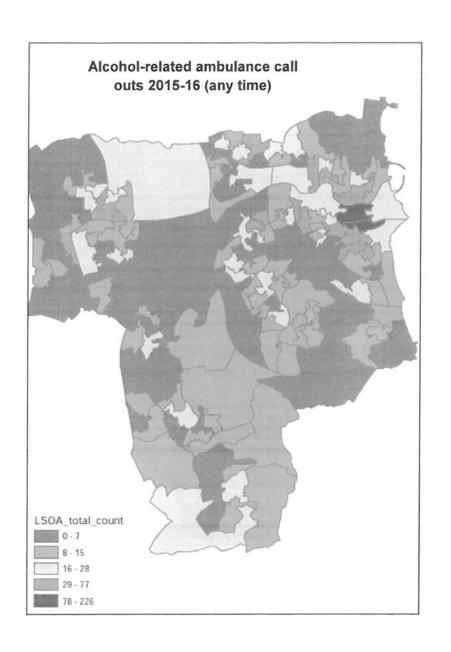

cumulative impact area Sunderland City Centre. Information regarding this area is attached as Appendix 3.