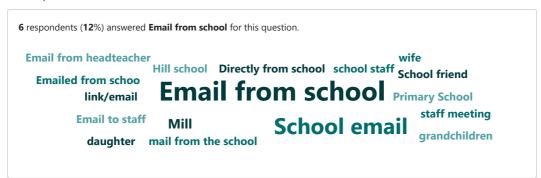

5. How did you hear about this survey?

51 Responses Latest Responses
"Via the Headteacher"
"Email"
"My wife"

○ Update

6. Which gender do you identify as? (please tick one box only)

7. Please specify your age group