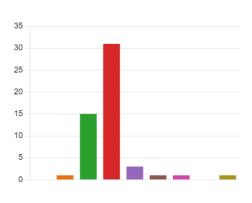

5. How did you hear about this survey?

51 Responses Latest Responses
"Via the Headteacher"
"Email"
"My wife"

○ Update

6. Which gender do you identify as? (please tick one box only)

7. Please specify your age group