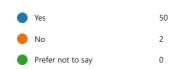

## 9. Do you consider yourself to have a disability?

| Yes               | 3  |
|-------------------|----|
| No                | 47 |
| Prefer not to say | 2  |