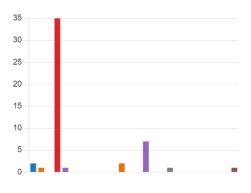

## 11. Which ward in the city do you currently live in?

| Barnes             | 2  |
|--------------------|----|
| Castle             | 1  |
| Copt Hill          | 0  |
| Doxford            | 35 |
| Fulwell            | 1  |
| Hendon             | 0  |
| Hetton             | 0  |
| Houghton           | 0  |
| Millfield          | 0  |
| Pallion            | 0  |
| Redhill            | 0  |
| Ryhope             | 2  |
| Sandhill           | 0  |
| Shiney Row         | 0  |
| Silksworth         | 7  |
| Southwick          | 0  |
| St Anne's          | 0  |
| St Chad's          | 1  |
| St Michael's       | 0  |
| St Peter's         | 0  |
| Washington Central | 0  |
| Washington East    | 0  |
| Washington North   | 0  |

Washington SouthWashington West

Prefer not to say

0