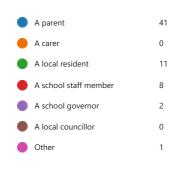

provisions SEN support

Hill school place for child

need for more provisions

children and their families

number of children

4. Are you responding to the survey as one of the following? (choose as many as applicable)