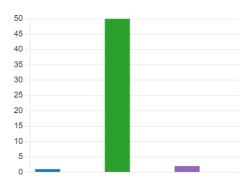

## 9. Do you consider yourself to have a disability?

| Yes               | 3  |
|-------------------|----|
| No                | 47 |
| Prefer not to say | 2  |