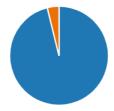

(choose as many as applicable)





5. How did you hear about this survey?

51 Responses Latest Responses
"Via the Headteacher"
"Email"
"My wife"

○ Update



6. Which gender do you identify as? (please tick one box only)





7. Please specify your age group





## 8. How would you describe your ethnic group?

|  | Asian or Asian British | 1  |
|--|------------------------|----|
|  | Black or Black British | 0  |
|  | White or White British | 50 |
|  | Mixed Ethnicity        | 0  |
|  | Prefer not to say      | 2  |
|  | Other                  | 0  |
|  |                        |    |



## 9. Do you consider yourself to have a disability?

| Yes               | 3  |
|-------------------|----|
| No                | 47 |
| Prefer not to say | 2  |



## 10. Do you live in Sunderland?





## 11. Which ward in the city do you currently live in?

| Barnes             | 2  |
|--------------------|----|
| Castle             | 1  |
| Copt Hill          | 0  |
| Doxford            | 35 |
| Fulwell            | 1  |
| Hendon             | 0  |
| Hetton             | 0  |
| Houghton           | 0  |
| Millfield          | 0  |
| Pallion            | 0  |
| Redhill            | 0  |
| Ryhope             | 2  |
| Sandhill           | 0  |
| Shiney Row         | 0  |
| Silksworth         | 7  |
| Southwick          | 0  |
| St Anne's          | 0  |
| St Chad's          | 1  |
| St Michael's       | 0  |
| St Peter's         | 0  |
| Washington Central | 0  |
| Washington East    | 0  |
| Washington North   | 0  |

Washington SouthWashington West

Prefer not to say

0