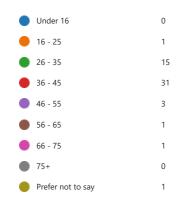

5. How did you hear about this survey?

51 Responses Latest Responses
"Via the Headteacher"
"Email"
"My wife"

○ Update

6. Which gender do you identify as? (please tick one box only)

7. Please specify your age group