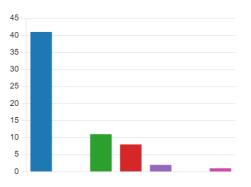

## 11. Which ward in the city do you currently live in?

| Barnes             | 2  |
|--------------------|----|
| Castle             | 1  |
| Copt Hill          | 0  |
| Doxford            | 35 |
| Fulwell            | 1  |
| Hendon             | 0  |
| Hetton             | 0  |
| Houghton           | 0  |
| Millfield          | 0  |
| Pallion            | 0  |
| Redhill            | 0  |
| Ryhope             | 2  |
| Sandhill           | 0  |
| Shiney Row         | 0  |
| Silksworth         | 7  |
| Southwick          | 0  |
| St Anne's          | 0  |
| St Chad's          | 1  |
| St Michael's       | 0  |
| St Peter's         | 0  |
| Washington Central | 0  |
| Washington East    | 0  |
| Washington North   | 0  |

Washington SouthWashington West

Prefer not to say

0