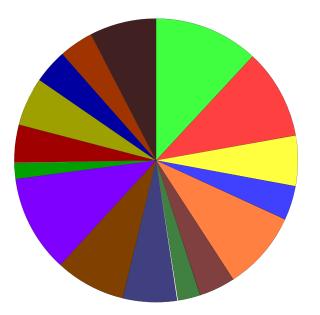

## **Question 4a**

Question responses: 726 (77.48%

How or where do you or members of your household access information including digital information? (Please select all that apply)

|                                                   | % Total | % Answer | Frequency | Count |
|---------------------------------------------------|---------|----------|-----------|-------|
| Library                                           | 18.93%  | 20.91%   | 44.93%    | 421   |
| Website – own IT                                  | 25.90%  | 28.61%   | 61.47%    | 576   |
| Smartphone app - own                              | 17.72%  | 19.57%   | 42.05%    | 394   |
| NHS                                               | 4.68%   | 5.17%    | 11.10%    | 104   |
| Government Dept                                   | 4.50%   | 4.97%    | 10.67%    | 100   |
| Other council Dept                                | 4.09%   | 4.52%    | 9.71%     | 91    |
| Bank                                              | 4.45%   | 4.92%    | 10.57%    | 99    |
| Community organisation<br>or community centre     | 2.43%   | 2.68%    | 5.76%     | 54    |
| School/College                                    | 3.33%   | 3.68%    | 7.90%     | 74    |
| University                                        | 2.29%   | 2.53%    | 5.44%     | 51    |
| National organisation eg national careers service | 1.44%   | 1.59%    | 3.42%     | 32    |

# Question 4a

|                            | % Total | % Answer | Frequency | Count |
|----------------------------|---------|----------|-----------|-------|
| Other (please state below) | 0.76%   | 0.84%    | 1.81%     | 17    |
| [No Response]              | 9.49%   |          | 22.52%    | 211   |
| Total                      | 100.00% | 100.00%  | 0%        | 2,224 |