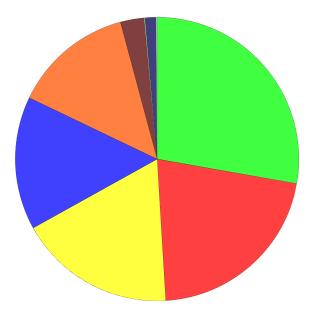

#### Books

|               | % Total | % Answer | Count |
|---------------|---------|----------|-------|
| Daily         | 53.47%  | 69.39%   | 501   |
| Weekly        | 13.55%  | 17.59%   | 127   |
| Sometimes     | 9.18%   | 11.91%   | 86    |
| Never         | 0.85%   | 1.11%    | 8     |
| [No Response] | 22.95%  |          | 215   |
| Total         | 100.00% | 100.00%  | 937   |

#### E-Books

|               | % Total | % Answer | Count |
|---------------|---------|----------|-------|
| Daily         | 14.30%  | 27.52%   | 134   |
| Weekly        | 6.51%   | 12.53%   | 61    |
| Sometimes     | 15.90%  | 30.60%   | 149   |
| Never         | 15.26%  | 29.36%   | 143   |
| [No Response] | 48.03%  |          | 450   |
| Total         | 100.00% | 100.00%  | 937   |

## Magazines

|               | % Total | % Answer | Count |
|---------------|---------|----------|-------|
| Daily         | 13.98%  | 22.05%   | 131   |
| Weekly        | 22.41%  | 35.35%   | 210   |
| Sometimes     | 23.27%  | 36.70%   | 218   |
| Never         | 3.74%   | 5.89%    | 35    |
| [No Response] | 36.61%  |          | 343   |
| Total         | 100.00% | 100.00%  | 937   |

#### Newspapers

|               | % Total | % Answer | Count |
|---------------|---------|----------|-------|
| Daily         | 36.82%  | 53.74%   | 345   |
| Weekly        | 12.70%  | 18.54%   | 119   |
| Sometimes     | 14.94%  | 21.81%   | 140   |
| Never         | 4.06%   | 5.92%    | 38    |
| [No Response] | 31.48%  |          | 295   |
| Total         | 100.00% | 100.00%  | 937   |