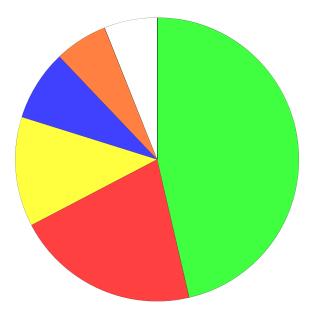

#### Books

|               | % Total | % Answer | Count |
|---------------|---------|----------|-------|
| Daily         | 53.47%  | 69.39%   | 501   |
| Weekly        | 13.55%  | 17.59%   | 127   |
| Sometimes     | 9.18%   | 11.91%   | 86    |
| Never         | 0.85%   | 1.11%    | 8     |
| [No Response] | 22.95%  |          | 215   |
| Total         | 100.00% | 100.00%  | 937   |

#### E-Books

|               | % Total | % Answer | Count |
|---------------|---------|----------|-------|
| Daily         | 14.30%  | 27.52%   | 134   |
| Weekly        | 6.51%   | 12.53%   | 61    |
| Sometimes     | 15.90%  | 30.60%   | 149   |
| Never         | 15.26%  | 29.36%   | 143   |
| [No Response] | 48.03%  |          | 450   |
| Total         | 100.00% | 100.00%  | 937   |

## Magazines

|               | % Total | % Answer | Count |
|---------------|---------|----------|-------|
| Daily         | 13.98%  | 22.05%   | 131   |
| Weekly        | 22.41%  | 35.35%   | 210   |
| Sometimes     | 23.27%  | 36.70%   | 218   |
| Never         | 3.74%   | 5.89%    | 35    |
| [No Response] | 36.61%  |          | 343   |
| Total         | 100.00% | 100.00%  | 937   |

#### Newspapers

|               | % Total | % Answer | Count |
|---------------|---------|----------|-------|
| Daily         | 36.82%  | 53.74%   | 345   |
| Weekly        | 12.70%  | 18.54%   | 119   |
| Sometimes     | 14.94%  | 21.81%   | 140   |
| Never         | 4.06%   | 5.92%    | 38    |
| [No Response] | 31.48%  |          | 295   |
| Total         | 100.00% | 100.00%  | 937   |