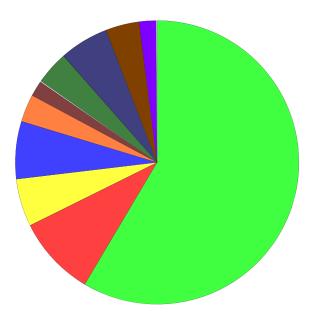

## **Question 4a**

Question responses: 726 (77.48%

How or where do you or members of your household access information including digital information? (Please select all that apply)

|                                                   | % Total | % Answer | Frequency | Count |
|---------------------------------------------------|---------|----------|-----------|-------|
| Library                                           | 18.93%  | 20.91%   | 44.93%    | 421   |
| Website – own IT                                  | 25.90%  | 28.61%   | 61.47%    | 576   |
| Smartphone app - own                              | 17.72%  | 19.57%   | 42.05%    | 394   |
| NHS                                               | 4.68%   | 5.17%    | 11.10%    | 104   |
| Government Dept                                   | 4.50%   | 4.97%    | 10.67%    | 100   |
| Other council Dept                                | 4.09%   | 4.52%    | 9.71%     | 91    |
| Bank                                              | 4.45%   | 4.92%    | 10.57%    | 99    |
| Community organisation<br>or community centre     | 2.43%   | 2.68%    | 5.76%     | 54    |
| School/College                                    | 3.33%   | 3.68%    | 7.90%     | 74    |
| University                                        | 2.29%   | 2.53%    | 5.44%     | 51    |
| National organisation eg national careers service | 1.44%   | 1.59%    | 3.42%     | 32    |

# Question 4a

|                            | % Total | % Answer | Frequency | Count |
|----------------------------|---------|----------|-----------|-------|
| Other (please state below) | 0.76%   | 0.84%    | 1.81%     | 17    |
| [No Response]              | 9.49%   |          | 22.52%    | 211   |
| Total                      | 100.00% | 100.00%  | 0%        | 2,224 |