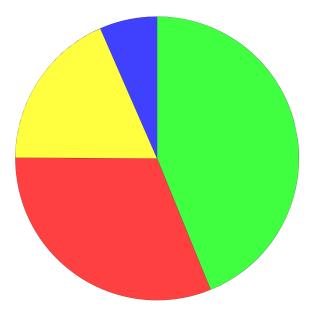

## **Question 5**

Question responses: 733 (78.23%)

When did you or members of your household last visit a public library in Sunderland?

|                            | % Total | % Answer | Count |
|----------------------------|---------|----------|-------|
| In the last week           | 45.78%  | 58.53%   | 429   |
| In the last fortnight      | 7.15%   | 9.14%    | 67    |
| In the last three weeks    | 4.27%   | 5.46%    | 40    |
| In the last month          | 5.12%   | 6.55%    | 48    |
| More than a month ago      | 2.45%   | 3.14%    | 23    |
| More than three months ago | 1.49%   | 1.91%    | 14    |
| In the last year           | 2.99%   | 3.82%    | 28    |
| More than a year ago       | 4.38%   | 5.59%    | 41    |
| Rarely                     | 2.99%   | 3.82%    | 28    |
| Never                      | 1.60%   | 2.05%    | 15    |
| [No Response]              | 21.77%  |          | 204   |
| Total                      | 100.00% | 100.00%  | 937   |