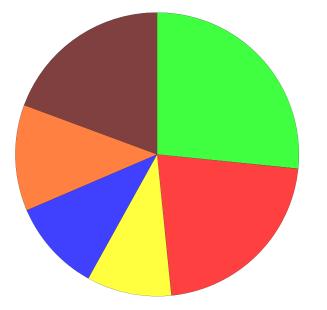

#### Question responses: 732 (78.12%)

How or where do you or members of your household get your reading materials. (Please select all that apply)

|                                  | % Total | % Answer | Frequency | Count |
|----------------------------------|---------|----------|-----------|-------|
| Library                          | 25.37%  | 27.77%   | 64.14%    | 601   |
| Buy from bookshop or supermarket | 19.42%  | 21.26%   | 49.09%    | 460   |
| Buy online/download              | 16.34%  | 17.88%   | 41.30%    | 387   |
| Charity shop                     | 13.89%  | 15.20%   | 35.11%    | 329   |
| Friends/family                   | 12.54%  | 13.72%   | 31.70%    | 297   |
| Community Book<br>Collection     | 2.53%   | 2.77%    | 6.40%     | 60    |
| Do not use reading materials     | 0.08%   | 0.09%    | 0.21%     | 2     |
| Other (please state below)       | 1.18%   | 1.29%    | 2.99%     | 28    |
| [No Response]                    | 8.65%   |          | 21.88%    | 205   |
| Total                            | 100.00% | 100.00%  | 0%        | 2,369 |