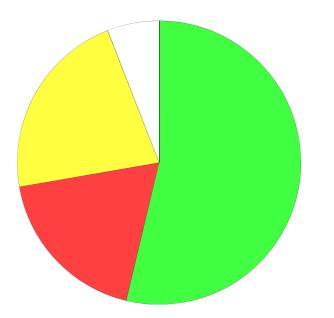

Question responses: 730 (77.91%)

On average how often do you and members of your household use public library services

|                         | % Total | % Answer | Count |
|-------------------------|---------|----------|-------|
| Once per week or more   | 34.15%  | 43.84%   | 320   |
| At least once per month | 24.33%  | 31.23%   | 228   |
| Occasionally            | 14.30%  | 18.36%   | 134   |
| Never                   | 5.12%   | 6.58%    | 48    |
| [No Response]           | 22.09%  |          | 207   |
| Total                   | 100.00% | 100.00%  | 937   |