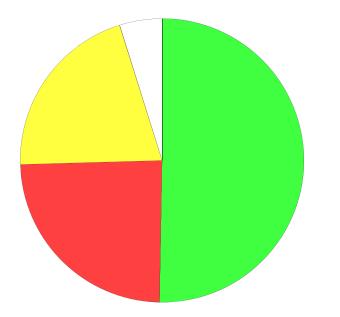

## **Question 5**

Question responses: 733 (78.23%)

When did you or members of your household last visit a public library in Sunderland?

|                            | % Total | % Answer | Count |
|----------------------------|---------|----------|-------|
| In the last week           | 45.78%  | 58.53%   | 429   |
| In the last fortnight      | 7.15%   | 9.14%    | 67    |
| In the last three weeks    | 4.27%   | 5.46%    | 40    |
| In the last month          | 5.12%   | 6.55%    | 48    |
| More than a month ago      | 2.45%   | 3.14%    | 23    |
| More than three months ago | 1.49%   | 1.91%    | 14    |
| In the last year           | 2.99%   | 3.82%    | 28    |
| More than a year ago       | 4.38%   | 5.59%    | 41    |
| Rarely                     | 2.99%   | 3.82%    | 28    |
| Never                      | 1.60%   | 2.05%    | 15    |
| [No Response]              | 21.77%  |          | 204   |
| Total                      | 100.00% | 100.00%  | 937   |