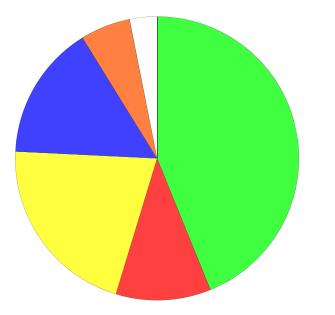

#### Books

|               | % Total | % Answer | Count |
|---------------|---------|----------|-------|
| Daily         | 53.47%  | 69.39%   | 501   |
| Weekly        | 13.55%  | 17.59%   | 127   |
| Sometimes     | 9.18%   | 11.91%   | 86    |
| Never         | 0.85%   | 1.11%    | 8     |
| [No Response] | 22.95%  |          | 215   |
| Total         | 100.00% | 100.00%  | 937   |

#### E-Books

|               | % Total | % Answer | Count |
|---------------|---------|----------|-------|
| Daily         | 14.30%  | 27.52%   | 134   |
| Weekly        | 6.51%   | 12.53%   | 61    |
| Sometimes     | 15.90%  | 30.60%   | 149   |
| Never         | 15.26%  | 29.36%   | 143   |
| [No Response] | 48.03%  |          | 450   |
| Total         | 100.00% | 100.00%  | 937   |

## Magazines

|               | % Total | % Answer | Count |
|---------------|---------|----------|-------|
| Daily         | 13.98%  | 22.05%   | 131   |
| Weekly        | 22.41%  | 35.35%   | 210   |
| Sometimes     | 23.27%  | 36.70%   | 218   |
| Never         | 3.74%   | 5.89%    | 35    |
| [No Response] | 36.61%  |          | 343   |
| Total         | 100.00% | 100.00%  | 937   |

#### Newspapers

|               | % Total | % Answer | Count |
|---------------|---------|----------|-------|
| Daily         | 36.82%  | 53.74%   | 345   |
| Weekly        | 12.70%  | 18.54%   | 119   |
| Sometimes     | 14.94%  | 21.81%   | 140   |
| Never         | 4.06%   | 5.92%    | 38    |
| [No Response] | 31.48%  |          | 295   |
| Total         | 100.00% | 100.00%  | 937   |