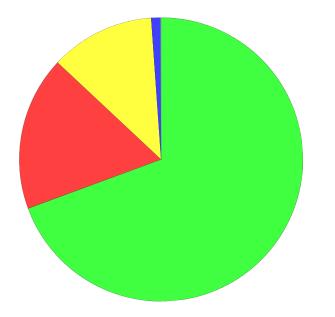

#### Books

|               | % Total | % Answer | Count |
|---------------|---------|----------|-------|
| Daily         | 53.47%  | 69.39%   | 501   |
| Weekly        | 13.55%  | 17.59%   | 127   |
| Sometimes     | 9.18%   | 11.91%   | 86    |
| Never         | 0.85%   | 1.11%    | 8     |
| [No Response] | 22.95%  |          | 215   |
| Total         | 100.00% | 100.00%  | 937   |

#### E-Books

|               | % Total | % Answer | Count |
|---------------|---------|----------|-------|
| Daily         | 14.30%  | 27.52%   | 134   |
| Weekly        | 6.51%   | 12.53%   | 61    |
| Sometimes     | 15.90%  | 30.60%   | 149   |
| Never         | 15.26%  | 29.36%   | 143   |
| [No Response] | 48.03%  |          | 450   |
| Total         | 100.00% | 100.00%  | 937   |

## Magazines

|               | % Total | % Answer | Count |
|---------------|---------|----------|-------|
| Daily         | 13.98%  | 22.05%   | 131   |
| Weekly        | 22.41%  | 35.35%   | 210   |
| Sometimes     | 23.27%  | 36.70%   | 218   |
| Never         | 3.74%   | 5.89%    | 35    |
| [No Response] | 36.61%  |          | 343   |
| Total         | 100.00% | 100.00%  | 937   |

#### Newspapers

|               | % Total | % Answer | Count |
|---------------|---------|----------|-------|
| Daily         | 36.82%  | 53.74%   | 345   |
| Weekly        | 12.70%  | 18.54%   | 119   |
| Sometimes     | 14.94%  | 21.81%   | 140   |
| Never         | 4.06%   | 5.92%    | 38    |
| [No Response] | 31.48%  |          | 295   |
| Total         | 100.00% | 100.00%  | 937   |