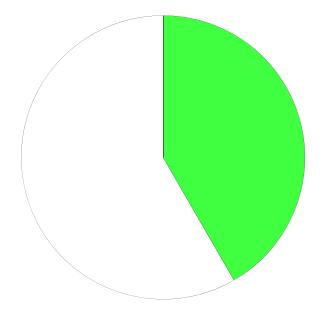

#### Question responses: 703 (75.03%)

Please specify your gender

|                   | % Total | % Answer | Count |
|-------------------|---------|----------|-------|
| Female            | 49.09%  | 65.43%   | 460   |
| Male              | 25.19%  | 33.57%   | 236   |
| Transgender       | 0.00%   | 0.00%    | 0     |
| Prefer not to say | 0.75%   | 1.00%    | 7     |
| [No Response]     | 24.97%  |          | 234   |
| Total             | 100.00% | 100.00%  | 937   |