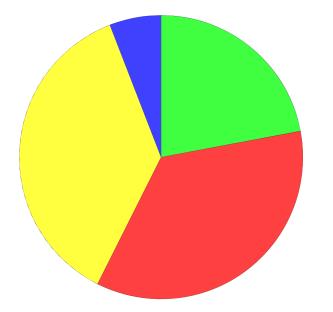

## **Question 5**

Question responses: 733 (78.23%)

When did you or members of your household last visit a public library in Sunderland?

|                            | % Total | % Answer | Count |
|----------------------------|---------|----------|-------|
| In the last week           | 45.78%  | 58.53%   | 429   |
| In the last fortnight      | 7.15%   | 9.14%    | 67    |
| In the last three weeks    | 4.27%   | 5.46%    | 40    |
| In the last month          | 5.12%   | 6.55%    | 48    |
| More than a month ago      | 2.45%   | 3.14%    | 23    |
| More than three months ago | 1.49%   | 1.91%    | 14    |
| In the last year           | 2.99%   | 3.82%    | 28    |
| More than a year ago       | 4.38%   | 5.59%    | 41    |
| Rarely                     | 2.99%   | 3.82%    | 28    |
| Never                      | 1.60%   | 2.05%    | 15    |
| [No Response]              | 21.77%  |          | 204   |
| Total                      | 100.00% | 100.00%  | 937   |