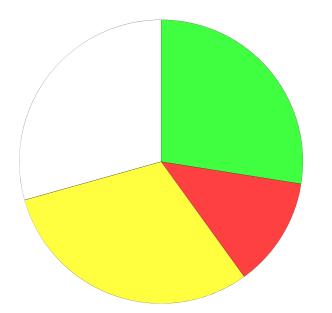

#### Books

|               | % Total | % Answer | Count |
|---------------|---------|----------|-------|
| Daily         | 8.86%   | 50.30%   | 83    |
| Weekly        | 4.27%   | 24.24%   | 40    |
| Sometimes     | 3.63%   | 20.61%   | 34    |
| Never         | 0.85%   | 4.85%    | 8     |
| [No Response] | 82.39%  |          | 772   |
| Total         | 100.00% | 100.00%  | 937   |

#### E-books

|               | % Total | % Answer | Count |
|---------------|---------|----------|-------|
| Daily         | 2.88%   | 27.27%   | 27    |
| Weekly        | 2.56%   | 24.24%   | 24    |
| Sometimes     | 3.20%   | 30.30%   | 30    |
| Never         | 1.92%   | 18.18%   | 18    |
| [No Response] | 89.43%  |          | 838   |
| Total         | 100.00% | 100.00%  | 937   |

## Magazines

|               | % Total | % Answer | Count |
|---------------|---------|----------|-------|
| Daily         | 0.64%   | 8.22%    | 6     |
| Weekly        | 2.24%   | 28.77%   | 21    |
| Sometimes     | 3.52%   | 45.21%   | 33    |
| Never         | 1.39%   | 17.81%   | 13    |
| [No Response] | 92.21%  |          | 864   |
| Total         | 100.00% | 100.00%  | 937   |

#### Comics

|               | % Total | % Answer | Count |
|---------------|---------|----------|-------|
| Daily         | 0.43%   | 5.97%    | 4     |
| Weekly        | 1.49%   | 20.90%   | 14    |
| Sometimes     | 2.24%   | 31.34%   | 21    |
| Never         | 2.99%   | 41.79%   | 28    |
| [No Response] | 92.85%  |          | 870   |
| Total         | 100.00% | 100.00%  | 937   |

#### Newspapers

|               | % Total | % Answer | Count |
|---------------|---------|----------|-------|
| Daily         | 1.28%   | 23.08%   | 12    |
| Weekly        | 0.32%   | 5.77%    | 3     |
| Sometimes     | 1.49%   | 26.92%   | 14    |
| Never         | 2.45%   | 44.23%   | 23    |
| [No Response] | 94.45%  |          | 885   |
| Total         | 100.00% | 100.00%  | 937   |