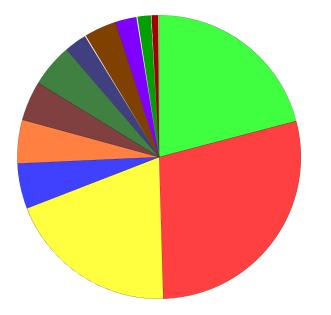

#### Question responses: 732 (78.12%)

How or where do you or members of your household get your reading materials. (Please select all that apply)

|                                  | % Total | % Answer | Frequency | Count |
|----------------------------------|---------|----------|-----------|-------|
| Library                          | 25.37%  | 27.77%   | 64.14%    | 601   |
| Buy from bookshop or supermarket | 19.42%  | 21.26%   | 49.09%    | 460   |
| Buy online/download              | 16.34%  | 17.88%   | 41.30%    | 387   |
| Charity shop                     | 13.89%  | 15.20%   | 35.11%    | 329   |
| Friends/family                   | 12.54%  | 13.72%   | 31.70%    | 297   |
| Community Book<br>Collection     | 2.53%   | 2.77%    | 6.40%     | 60    |
| Do not use reading materials     | 0.08%   | 0.09%    | 0.21%     | 2     |
| Other (please state below)       | 1.18%   | 1.29%    | 2.99%     | 28    |
| [No Response]                    | 8.65%   |          | 21.88%    | 205   |
| Total                            | 100.00% | 100.00%  | 0%        | 2,369 |