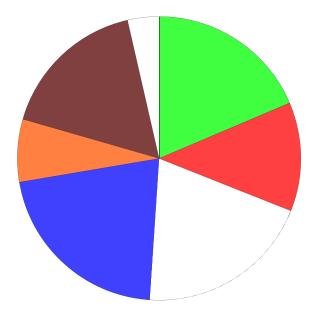

#### Books

|               | % Total | % Answer | Count |
|---------------|---------|----------|-------|
| Daily         | 8.86%   | 50.30%   | 83    |
| Weekly        | 4.27%   | 24.24%   | 40    |
| Sometimes     | 3.63%   | 20.61%   | 34    |
| Never         | 0.85%   | 4.85%    | 8     |
| [No Response] | 82.39%  |          | 772   |
| Total         | 100.00% | 100.00%  | 937   |

#### E-books

|               | % Total | % Answer | Count |
|---------------|---------|----------|-------|
| Daily         | 2.88%   | 27.27%   | 27    |
| Weekly        | 2.56%   | 24.24%   | 24    |
| Sometimes     | 3.20%   | 30.30%   | 30    |
| Never         | 1.92%   | 18.18%   | 18    |
| [No Response] | 89.43%  |          | 838   |
| Total         | 100.00% | 100.00%  | 937   |

## Magazines

|               | % Total | % Answer | Count |
|---------------|---------|----------|-------|
| Daily         | 0.64%   | 8.22%    | 6     |
| Weekly        | 2.24%   | 28.77%   | 21    |
| Sometimes     | 3.52%   | 45.21%   | 33    |
| Never         | 1.39%   | 17.81%   | 13    |
| [No Response] | 92.21%  |          | 864   |
| Total         | 100.00% | 100.00%  | 937   |

#### Comics

|               | % Total | % Answer | Count |
|---------------|---------|----------|-------|
| Daily         | 0.43%   | 5.97%    | 4     |
| Weekly        | 1.49%   | 20.90%   | 14    |
| Sometimes     | 2.24%   | 31.34%   | 21    |
| Never         | 2.99%   | 41.79%   | 28    |
| [No Response] | 92.85%  |          | 870   |
| Total         | 100.00% | 100.00%  | 937   |

#### Newspapers

|               | % Total | % Answer | Count |
|---------------|---------|----------|-------|
| Daily         | 1.28%   | 23.08%   | 12    |
| Weekly        | 0.32%   | 5.77%    | 3     |
| Sometimes     | 1.49%   | 26.92%   | 14    |
| Never         | 2.45%   | 44.23%   | 23    |
| [No Response] | 94.45%  |          | 885   |
| Total         | 100.00% | 100.00%  | 937   |