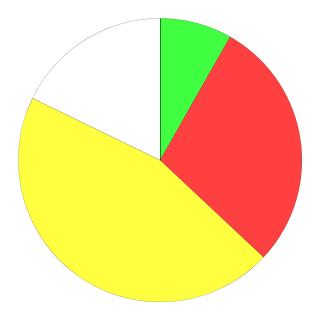

Question responses: 730 (77.91%)

On average how often do you and members of your household use public library services

|                         | % Total | % Answer | Count |
|-------------------------|---------|----------|-------|
| Once per week or more   | 34.15%  | 43.84%   | 320   |
| At least once per month | 24.33%  | 31.23%   | 228   |
| Occasionally            | 14.30%  | 18.36%   | 134   |
| Never                   | 5.12%   | 6.58%    | 48    |
| [No Response]           | 22.09%  |          | 207   |
| Total                   | 100.00% | 100.00%  | 937   |