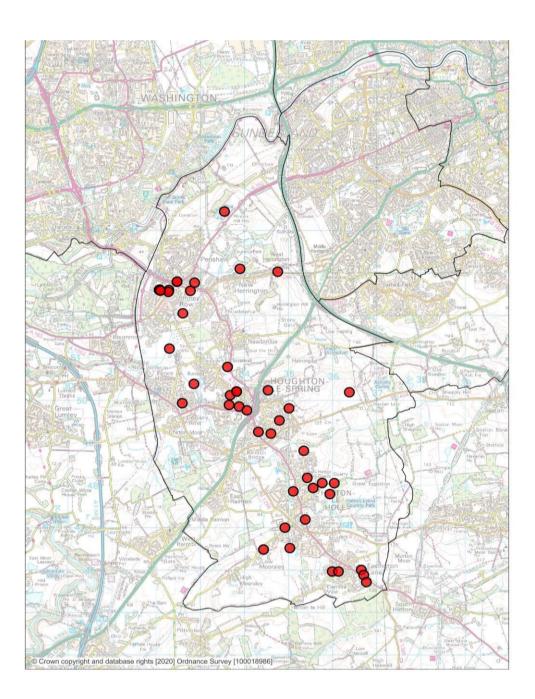

All Maps <sup>©</sup>Crown Copywright and database rights [2015] ordnance Survey [100018986]

| Ward LI33 incidents | OFFICIAL |                |                |
|---------------------|----------|----------------|----------------|
| Ward                |          | LI33 Last year | LI33 incidents |
| Houghton ward       |          | 17             | 25             |
| Hetton ward         |          | 49             | 18             |
| Copt Hill ward      |          | 9              | 12             |
| Shiney Row ward     |          | 7              | 11             |
| Total               |          | 82             | 66             |

| LI33 Incidents                                            |                |  |  |  |  |
|-----------------------------------------------------------|----------------|--|--|--|--|
| Number of all deliberate fires                            |                |  |  |  |  |
|                                                           |                |  |  |  |  |
| LI33 Last year                                            | LI33 incidents |  |  |  |  |
| 82                                                        | 66             |  |  |  |  |
| LI14 Incidents                                            |                |  |  |  |  |
| Number of primary fires started deliberately (excluding p | rimary         |  |  |  |  |
| LI14 Last year                                            | LI14 Incidents |  |  |  |  |
| 11                                                        | 4              |  |  |  |  |
| LI15 Incidents                                            |                |  |  |  |  |
| Number of deliberate primary road vehicle fires           |                |  |  |  |  |
| LI15 Last year                                            | LI15 Incidents |  |  |  |  |
| 4                                                         | 5              |  |  |  |  |
| LI16 Incidents                                            |                |  |  |  |  |
| Number of deliberate secondary fires                      |                |  |  |  |  |
|                                                           |                |  |  |  |  |
| LI16 Last year                                            | LI16 Incidents |  |  |  |  |

## LI33 Incident Details

| Incident<br>ref | Date       | Time  | Station            | Ward            | Property Type                                                               |
|-----------------|------------|-------|--------------------|-----------------|-----------------------------------------------------------------------------|
| 48012766        | 01/06/2020 | 04:34 | Rainton Bridge (H) | Houghton ward   | Loose refuse (incl in garden)                                               |
| 48012843        | 02/06/2020 | 03:13 | Rainton Bridge (H) | Copt Hill ward  | Refuse/rubbish tip                                                          |
| 48012917        | 02/06/2020 | 19:27 | Rainton Bridge (H) | Hetton ward     | Refuse/rubbish tip                                                          |
| 48012938        | 02/06/2020 | 21:56 | Rainton Bridge (H) | Hetton ward     | Refuse/rubbish tip                                                          |
| 48012943        | 02/06/2020 | 22:52 | Rainton Bridge (H) | Houghton ward   | House - single occupancy                                                    |
| 48012984        | 03/06/2020 | 14:59 | Rainton Bridge (H) | Houghton ward   | Tree scrub (includes single trees not in garden)                            |
| 48013301        | 09/06/2020 | 16:54 | Rainton Bridge (H) | Copt Hill ward  | Private/Domestic<br>garden/allotment (vegetation<br>not equipment/building) |
| 48013405        | 10/06/2020 | 13:05 | Rainton Bridge (H) | Houghton ward   | Other outdoor items including roadside furniture                            |
| 48013446        | 11/06/2020 | 12:47 | Rainton Bridge (H) | Houghton ward   | Small refuse/rubbish/recycle<br>container (excluding wheelie<br>bin)        |
| 48013730        | 15/06/2020 | 21:45 | Farringdon (Q)     | Shiney Row ward | Loose refuse (incl in garden)                                               |
| 48013746        | 15/06/2020 | 23:53 | Rainton Bridge (H) | Houghton ward   | Small refuse/rubbish/recycle<br>container (excluding wheelie<br>bin)        |
| 48013797        | 16/06/2020 | 20:46 | Rainton Bridge (H) | Houghton ward   | Motorcycle                                                                  |
| 48013862        | 17/06/2020 | 21:03 | Rainton Bridge (H) | Copt Hill ward  | Loose refuse (incl in garden)                                               |
| 48013877        | 17/06/2020 | 23:56 | Rainton Bridge (H) | Houghton ward   | Loose refuse (incl in garden)                                               |
| 48014035        | 20/06/2020 | 01:22 | Rainton Bridge (H) | Copt Hill ward  | Caravan unspecified                                                         |
| 48014072        | 20/06/2020 | 16:40 | Rainton Bridge (H) | Copt Hill ward  | Small refuse/rubbish/recycle<br>container (excluding wheelie<br>bin)        |
| 48014142        | 21/06/2020 | 22:09 | Rainton Bridge (H) | Hetton ward     | Refuse/rubbish tip                                                          |
| 48014226        | 22/06/2020 | 22:47 | Rainton Bridge (H) | Hetton ward     | Loose refuse (incl in garden)                                               |
| 48014231        | 23/06/2020 | 04:07 | Rainton Bridge (H) | Shiney Row ward | Large refuse/rubbish container<br>(eg skip)                                 |
| 48014233        | 23/06/2020 | 04:30 | Rainton Bridge (H) | Shiney Row ward | Wheelie Bin                                                                 |
| 48014453        | 25/06/2020 | 12:55 | Rainton Bridge (H) | Hetton ward     | Refuse/rubbish tip                                                          |
| 48014582        | 26/06/2020 | 20:28 | Rainton Bridge (H) | Hetton ward     | Loose refuse (incl in garden)                                               |
| 48014585        | 26/06/2020 | 21:25 | Rainton Bridge (H) | Houghton ward   | Loose refuse (incl in garden)                                               |
| 48014993        | 02/07/2020 | 16:22 | Rainton Bridge (H) | Houghton ward   | Loose refuse (incl in garden)                                               |
| 48015021        | 02/07/2020 | 20:20 | Rainton Bridge (H) | Hetton ward     | Loose refuse (incl in garden)                                               |
| 48015034        | 03/07/2020 | 00:32 | Rainton Bridge (H) | Hetton ward     | Loose refuse (incl in garden)                                               |
| 48015219        | 05/07/2020 | 19:14 | Rainton Bridge (H) | Houghton ward   | Car                                                                         |