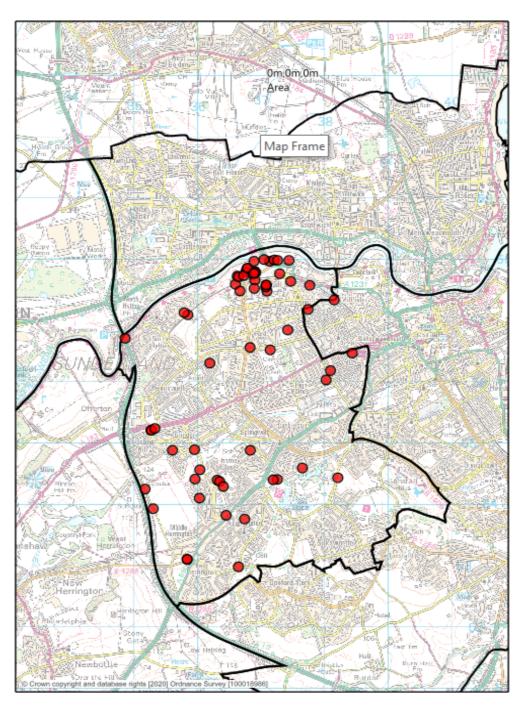

| Ward LI33 incidents OFFICIAL                                   |                |                |
|----------------------------------------------------------------|----------------|----------------|
| Ward                                                           | LI33 Last year | LI33 incidents |
| Pallion Ward                                                   | 13             | 32             |
| Sandhill Ward                                                  | 4              | 12             |
| St. Chad's Ward                                                | 2              | 6              |
| St. Anne's Ward                                                | 10             | 5              |
| Silksworth Ward                                                | 2              | 4              |
| Barnes Ward                                                    | 3              | 3              |
| Total                                                          | 34             | 62             |
| Property Type                                                  | LI33 Last year | LI33 incidents |
| Loose refuse (incl in garden)                                  | 5              | 27             |
| Car                                                            | 6              | 10             |
| Van                                                            | 1              | 6              |
| Refuse/rubbish tip                                             | 5              | 4              |
| Industrial Manufacturing                                       | 0              | 3              |
| Large refuse/rubbish container (eg skip)                       | 0              | 3              |
| Small refuse/rubbish/recycle container (excluding wheelie bin) | 4              | 2              |
| Fence                                                          | 0              | 1              |
| Public Utilities                                               | 0              | 1              |
| Hedge                                                          | 2              | 1              |
| Private garage                                                 | 0              | 1              |
| Wheelie Bin                                                    | 9              | 1              |
| Other outdoor location                                         | 0              | 1              |
| Other outdoor items including roadside furniture               | 0              | 1              |
| Tree scrub (includes single trees not in garden)               | 1              | 0              |
| Offices and call centres                                       | 1              | 0              |
| Total                                                          | 34             | 62             |