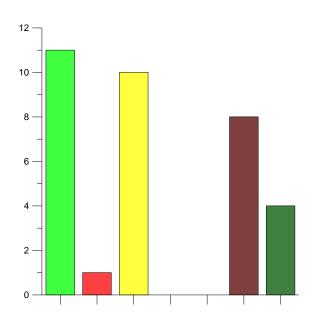

## Are you responding to this consultation as a

|                  | % Total | % Answer | Count |
|------------------|---------|----------|-------|
| Parent           | 31.43%  | 32.35%   | 11    |
| Carer            | 2.86%   | 2.94%    | 1     |
| School Teacher   | 28.57%  | 29.41%   | 10    |
| Governor         | 0.00%   | 0.00%    | 0     |
| Local Councillor | 0.00%   | 0.00%    | 0     |
| Local Resident   | 22.86%  | 23.53%   | 8     |
| Other            | 11.43%  | 11.76%   | 4     |
| [No Response]    | 2.86%   |          | 1     |
| Total            | 100.00% | 100.00%  | 35    |