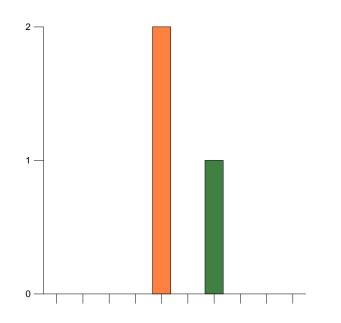

## How would you describe your disability?

|                                  | % Total | % Answer | Frequency | Count |
|----------------------------------|---------|----------|-----------|-------|
| Visual impairment                | 0.00%   | 0.00%    | 0.00%     | 0     |
| Speech impairment                | 0.00%   | 0.00%    | 0.00%     | 0     |
| Hearing impairment               | 0.00%   | 0.00%    | 0.00%     | 0     |
| Mobility (a wheelchair user)     | 0.00%   | 0.00%    | 0.00%     | 0     |
| Mobility (not a wheelchair user) | 5.56%   | 66.67%   | 5.71%     | 2     |
| Mental health condition          | 0.00%   | 0.00%    | 0.00%     | 0     |
| Long term medical condition      | 2.78%   | 33.33%   | 2.86%     | 1     |
| Learning disability              | 0.00%   | 0.00%    | 0.00%     | 0     |
| Hidden impairment                | 0.00%   | 0.00%    | 0.00%     | 0     |
| Other                            | 0.00%   | 0.00%    | 0.00%     | 0     |
| [No Response]                    | 91.67%  |          | 94.29%    | 33    |
| Total                            | 100.00% | 100.00%  | 0%        | 36    |