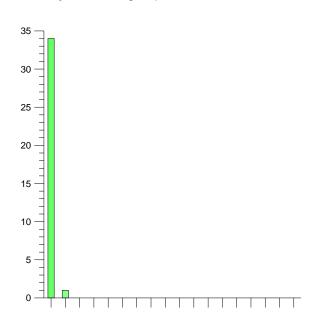

# Do you consider yourself to have a disability?

|                   | % Total | % Answer | Count |
|-------------------|---------|----------|-------|
| Yes               | 5.71%   | 5.88%    | 2     |
| No                | 91.43%  | 94.12%   | 32    |
| Prefer not to say | 0.00%   | 0.00%    | 0     |
| [No Response]     | 2.86%   |          | 1     |
| Total             | 100.00% | 100.00%  | 35    |