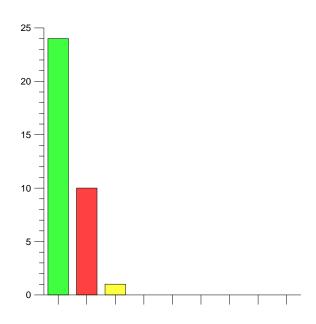

## Do you agree with the proposal of increasing the capacity from 140 places to 210 places (eventually increasing to 315)?

|               | % Total | % Answer | Count |
|---------------|---------|----------|-------|
| Yes           | 85.71%  | 88.24%   | 30    |
| No            | 11.43%  | 11.76%   | 4     |
| [No Response] | 2.86%   |          | 1     |
| Total         | 100.00% | 100.00%  | 35    |