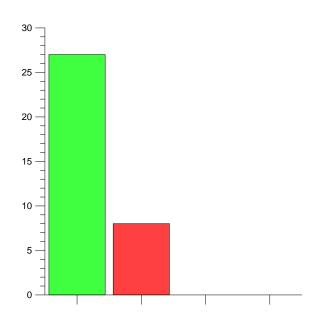

#### Question responses: 25 (71.43%)

## To help us understand views in different areas of the city, please tell us your postcode

| % Total     | % Answer         | Count                     |
|-------------|------------------|---------------------------|
| 71.43%      | 100.00%          | 25                        |
| 28.57%      |                  | 10                        |
| tal 100.00% | 100.00%          | ;                         |
|             |                  |                           |
|             |                  |                           |
|             |                  |                           |
|             |                  |                           |
|             |                  |                           |
| 1           | 71.43%<br>28.57% | 71.43%  100.00%    28.57% |