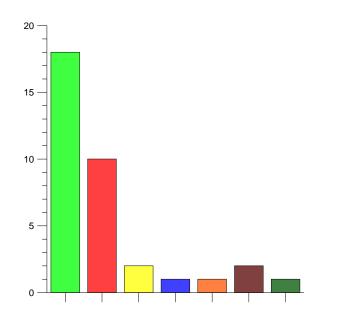

# Employment Status

|                                                             | % Total | % Answer | Count |
|-------------------------------------------------------------|---------|----------|-------|
| Employed full time                                          | 51.43%  | 51.43%   | 18    |
| Employed part time                                          | 28.57%  | 28.57%   | 10    |
|                                                             | 5.71%   | 5.71%    | 2     |
| In education or training                                    | 2.86%   | 2.86%    | 1     |
| Houseperson (if you stay at home and manage your hosuehold) | 2.86%   | 2.86%    | 1     |
| Retired                                                     | 5.71%   | 5.71%    | 2     |
| Prefer not to say                                           | 2.86%   | 2.86%    | 1     |
| Total                                                       | 100.00% | 100.00%  | 35    |