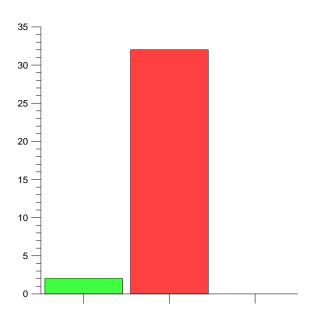

# Do you consider yourself to have a disability?

|                   | % Total | % Answer | Count |
|-------------------|---------|----------|-------|
| Yes               | 5.71%   | 5.88%    | 2     |
| No                | 91.43%  | 94.12%   | 32    |
| Prefer not to say | 0.00%   | 0.00%    | 0     |
| [No Response]     | 2.86%   |          | 1     |
| Total             | 100.00% | 100.00%  | 35    |