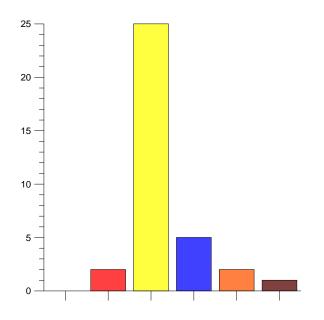

## Are you responding to this consultation as a

|                  | % Total | % Answer | Count |
|------------------|---------|----------|-------|
| Parent           | 31.43%  | 32.35%   | 11    |
| Carer            | 2.86%   | 2.94%    | 1     |
| School Teacher   | 28.57%  | 29.41%   | 10    |
| Governor         | 0.00%   | 0.00%    | 0     |
| Local Councillor | 0.00%   | 0.00%    | 0     |
| Local Resident   | 22.86%  | 23.53%   | 8     |
| Other            | 11.43%  | 11.76%   | 4     |
| [No Response]    | 2.86%   |          | 1     |
| Total            | 100.00% | 100.00%  | 35    |