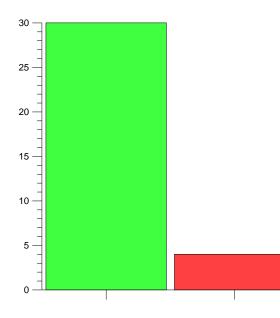

## Do you agree with the proposal of increasing the capacity from 140 places to 210 places (eventually increasing to 315)?

|               | % Total | % Answer | Count |
|---------------|---------|----------|-------|
| Yes           | 85.71%  | 88.24%   | 30    |
| No            | 11.43%  | 11.76%   | 4     |
| [No Response] | 2.86%   |          | 1     |
| Total         | 100.00% | 100.00%  | 35    |