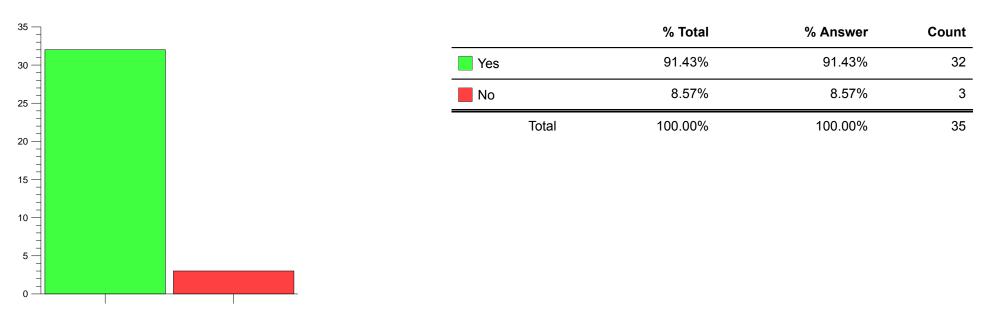

# Do you consider yourself to have a disability?

|                   | % Total | % Answer | Count |
|-------------------|---------|----------|-------|
| Yes               | 5.71%   | 5.88%    | 2     |
| No                | 91.43%  | 94.12%   | 32    |
| Prefer not to say | 0.00%   | 0.00%    | 0     |
| [No Response]     | 2.86%   |          | 1     |
| Total             | 100.00% | 100.00%  | 35    |