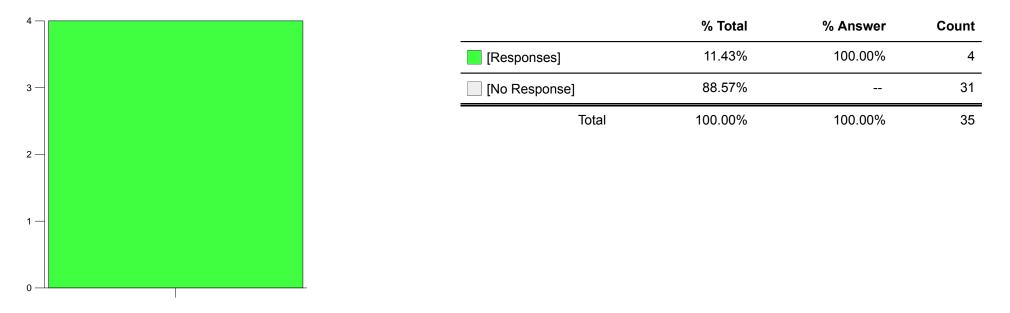

## Please tell us here why you don't agree with the proposal?

|               | % Total | % Answer | Count |
|---------------|---------|----------|-------|
| [Responses]   | 8.57%   | 100.00%  | 3     |
| [No Response] | 91.43%  |          | 32    |
| Total         | 100.00% | 100.00%  | 35    |
|               |         |          |       |
|               |         |          |       |
|               |         |          |       |
|               |         |          |       |
|               |         |          |       |