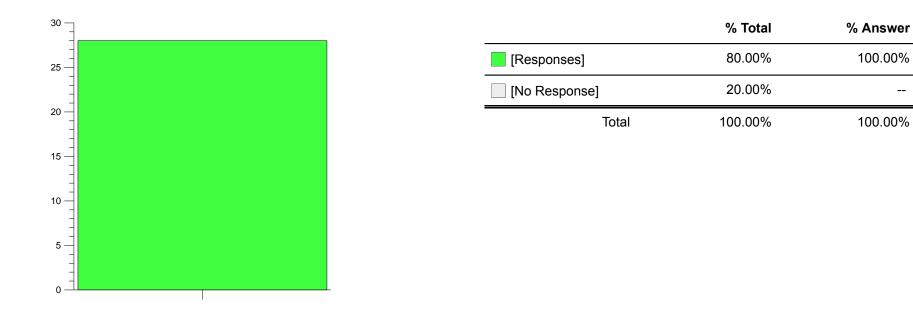

How did you hear about survey - other

Question responses: 28 (80.00%)

Count

28

7

35

#### Please tell us how you heard about the survey here

| ID | Consultation<br>Point | Consultee | Agent | Answer                 | Date              | Version | Status    | Туре |
|----|-----------------------|-----------|-------|------------------------|-------------------|---------|-----------|------|
| 1  |                       |           |       | Willow fields facebook | 01/10/19<br>14:46 | 0.1     | Submitted | web  |
| 3  |                       |           |       | School                 | 01/10/19<br>14:55 | 0.1     | Submitted | web  |