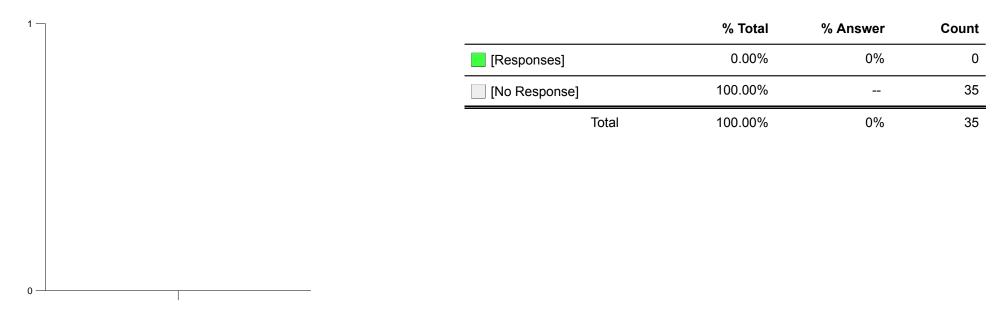

If you selected other, please write your ethnic group in the box below

| % Total % Answer C |               |
|--------------------|---------------|
| 0.00% 0%           | [Responses]   |
| e] 100.00%         | [No Response] |
| Total 100.00% 0%   | Total         |
|                    |               |
|                    |               |
|                    |               |
|                    |               |
|                    |               |