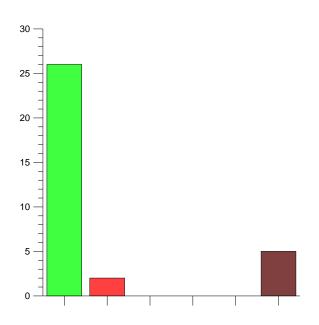

# Employment Status

|                                                             | % Total | % Answer | Count |
|-------------------------------------------------------------|---------|----------|-------|
| Employed full time                                          | 51.43%  | 51.43%   | 18    |
| Employed part time                                          | 28.57%  | 28.57%   | 10    |
|                                                             | 5.71%   | 5.71%    | 2     |
| In education or training                                    | 2.86%   | 2.86%    | 1     |
| Houseperson (if you stay at home and manage your hosuehold) | 2.86%   | 2.86%    | 1     |
| Retired                                                     | 5.71%   | 5.71%    | 2     |
| Prefer not to say                                           | 2.86%   | 2.86%    | 1     |
| Total                                                       | 100.00% | 100.00%  | 35    |