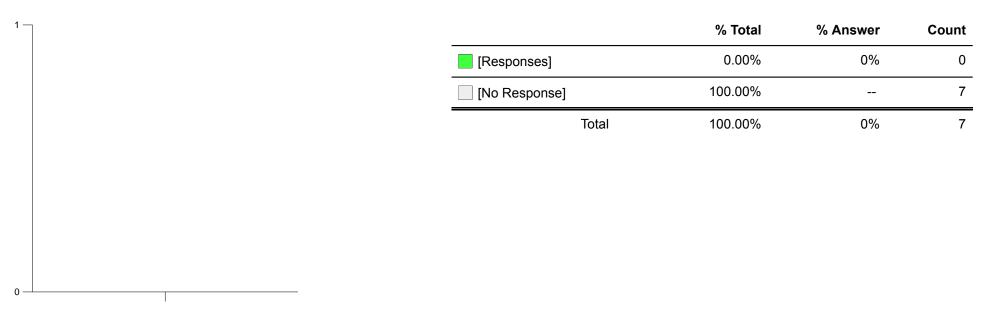

#### Question responses: 0 (0.00%)

#### Other, please tell us here

There is no data to display for this question

Info on options

Info on options

Please tell us if you agree with the following proposals.

There is no data to display for this question