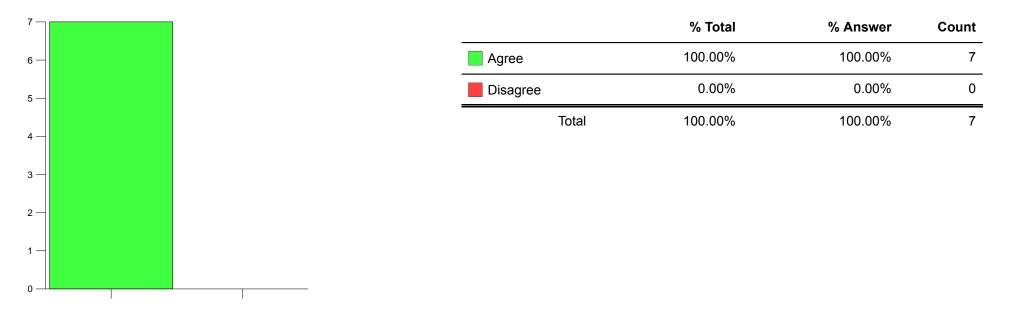

#### Discontinue Sunderland's Key Stage 4 Pupil Referral Unit's registration from 31 August 2019.