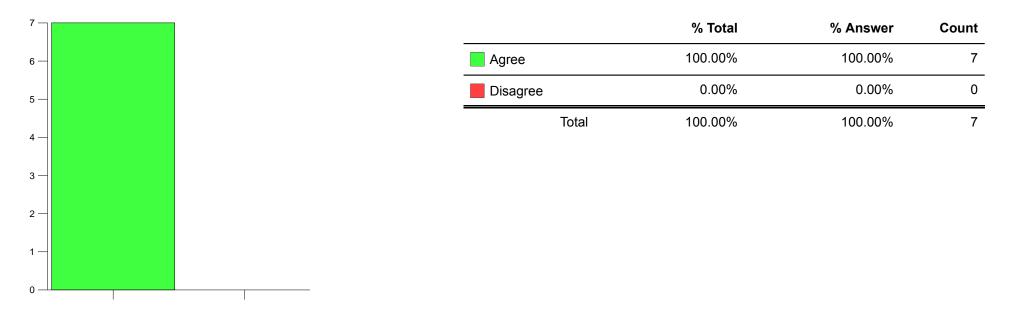

## Question responses: 7 (100.00%)

#### Discontinue Sunderland's Key Stage 4 Pupil Referral Unit's registration from 31 August 2019.