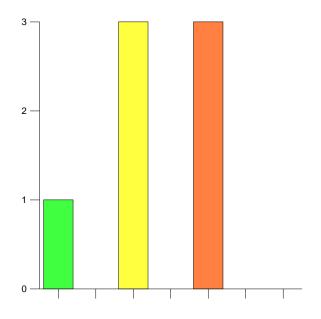

# Are you responding to this consultation as a;

|                        | % Total | % Answer | Count |
|------------------------|---------|----------|-------|
| Parent/ Carer          | 14.29%  | 14.29%   | 1     |
| Pupil                  | 0.00%   | 0.00%    | 0     |
| Headteacher            | 42.86%  | 42.86%   | 3     |
| Governer               | 0.00%   | 0.00%    | 0     |
| Member of school staff | 42.86%  | 42.86%   | 3     |
| Resident               | 0.00%   | 0.00%    | 0     |
| Other                  | 0.00%   | 0.00%    | 0     |
| Total                  | 100.00% | 100.00%  | 7     |