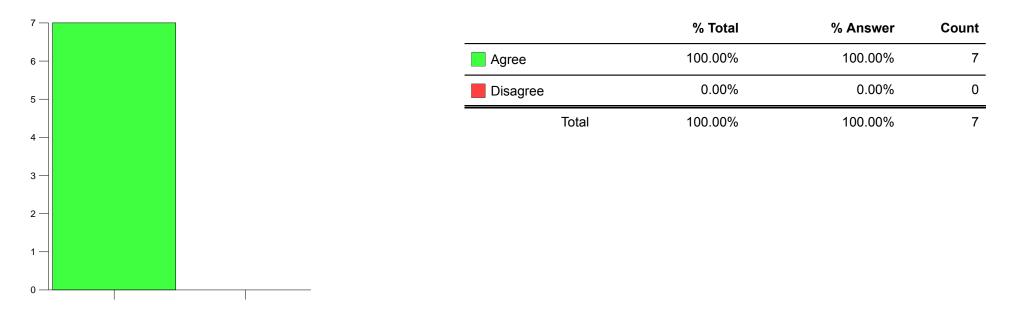

#### Question responses: 7 (100.00%)

Discontinue Sunderland's Key Stage 1 Pupil Referral Unit's registration from 31 August 2019.