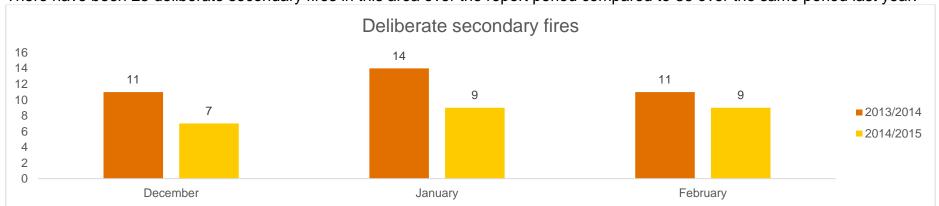

### LI 16 Number of deliberate secondary fires

There have been 25 deliberate secondary fires in this area over the report period compared to 36 over the same period last year.

| Ward            | 2013/2014 Incidents | 2014/2015 Incidents | % Change |
|-----------------|---------------------|---------------------|----------|
| Copt Hill Ward  | 7                   | 3                   | -57.14%  |
| Hetton Ward     | 14                  | 9                   | -35.71%  |
| Houghton Ward   | 10                  | 6                   | -40.00%  |
| Shiney Row Ward | 9                   | 7                   | -22.22%  |
| Grand Total     | 40                  | 25                  | -37.50%  |