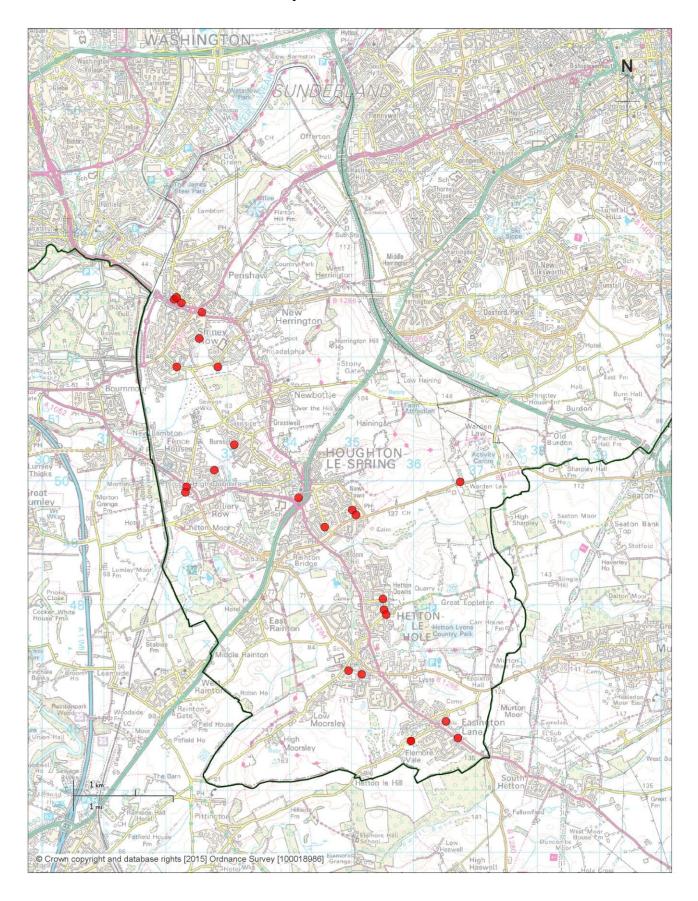

### LI 16 Number of deliberate secondary fires

There have been 25 deliberate secondary fires in this area over the report period compared to 36 over the same period last year.

| Ward            | 2013/2014 Incidents | 2014/2015 Incidents | % Change |
|-----------------|---------------------|---------------------|----------|
| Copt Hill Ward  | 7                   | 3                   | -57.14%  |
| Hetton Ward     | 14                  | 9                   | -35.71%  |
| Houghton Ward   | 10                  | 6                   | -40.00%  |
| Shiney Row Ward | 9                   | 7                   | -22.22%  |
| Grand Total     | 40                  | 25                  | -37.50%  |

# LI 16 Number of deliberate secondary fires

| Incident<br>ref | Date       | Time  | Ward            | Property level 4              |
|-----------------|------------|-------|-----------------|-------------------------------|
| 42022139        | 08/12/2014 | 15:35 | Shiney Row Ward | Loose refuse (incl in garden) |
| 42022354        | 12/12/2014 | 21:10 | Hetton Ward     | Loose refuse (incl in garden) |
| 42022396        | 13/12/2014 | 16:44 | Houghton Ward   | Loose refuse (incl in garden) |
| 42022725        | 19/12/2014 | 18:15 | Hetton Ward     | Loose refuse (incl in garden) |
| 42022784        | 20/12/2014 | 23:20 | Houghton Ward   | Loose refuse (incl in garden) |
| 42023229        | 31/12/2014 | 12:00 | Copt Hill Ward  | Loose refuse (incl in garden) |
| 42023245        | 31/12/2014 | 17:54 | Copt Hill Ward  | Loose refuse (incl in garden) |
| 43000351        | 08/01/2015 | 01:09 | Copt Hill Ward  | Wheelie Bin                   |
| 43000402        | 08/01/2015 | 18:07 | Hetton Ward     | Loose refuse (incl in garden) |
| 43000476        | 09/01/2015 | 13:17 | Shiney Row Ward | Scrub land                    |
| 43001163        | 24/01/2015 | 05:06 | Houghton Ward   | Fence                         |
| 43001299        | 26/01/2015 | 22:27 | Hetton Ward     | Loose refuse (incl in garden) |
| 43001333        | 27/01/2015 | 16:07 | Shiney Row Ward | Scrub land                    |
| 43001339        | 27/01/2015 | 16:50 | Houghton Ward   | Loose refuse (incl in garden) |
| 43001448        | 29/01/2015 | 18:57 | Shiney Row Ward | Loose refuse (incl in garden) |
| 43001490        | 30/01/2015 | 13:29 | Houghton Ward   | Loose refuse (incl in garden) |
| 43001902        | 07/02/2015 | 03:08 | Shiney Row Ward | Hedge                         |
| 43002108        | 10/02/2015 | 20:23 | Shiney Row Ward | Loose refuse (incl in garden) |
| 43002201        | 12/02/2015 | 11:08 | Shiney Row Ward | Refuse/rubbish tip            |
| 43002471        | 16/02/2015 | 16:15 | Hetton Ward     | Loose refuse (incl in garden) |
| 43002733        | 19/02/2015 | 13:07 | Houghton Ward   | Scrub land                    |
| 43002771        | 19/02/2015 | 18:11 | Hetton Ward     | Loose refuse (incl in garden) |
| 43002783        | 19/02/2015 | 20:10 | Hetton Ward     | Loose refuse (incl in garden) |
| 43002792        | 19/02/2015 | 22:21 | Hetton Ward     | Loose refuse (incl in garden) |
| 43002979        | 23/02/2015 | 18:49 | Hetton Ward     | Refuse/rubbish tip            |