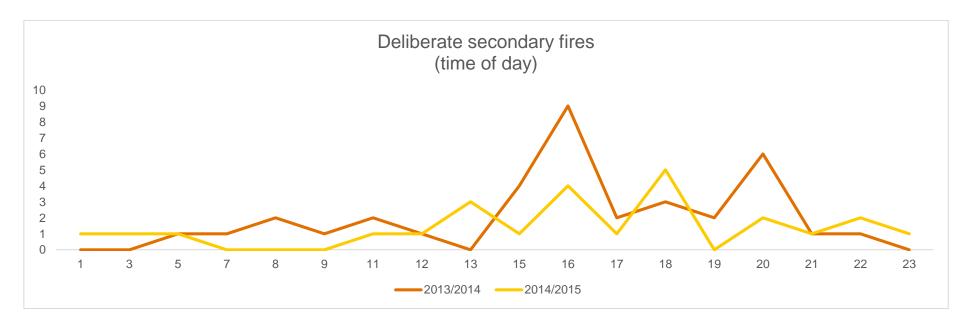

### LI 16 Number of deliberate secondary fires

There have been 25 deliberate secondary fires in this area over the report period compared to 36 over the same period last year.

| Ward            | 2013/2014 Incidents | 2014/2015 Incidents | % Change |
|-----------------|---------------------|---------------------|----------|
| Copt Hill Ward  | 7                   | 3                   | -57.14%  |
| Hetton Ward     | 14                  | 9                   | -35.71%  |
| Houghton Ward   | 10                  | 6                   | -40.00%  |
| Shiney Row Ward | 9                   | 7                   | -22.22%  |
| Grand Total     | 40                  | 25                  | -37.50%  |