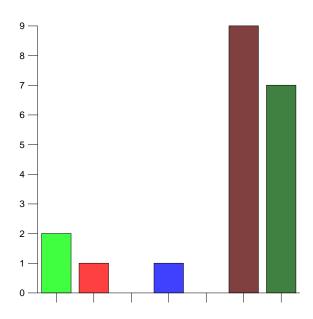

## Are you responding to this consultation as a

Question responses: 20 (100.00%)

|                  | % Iotai | % Answer | Count |
|------------------|---------|----------|-------|
| Parent           | 10.00%  | 10.00%   | 2     |
| Carer            | 5.00%   | 5.00%    | 1     |
| School Teacher   | 0.00%   | 0.00%    | 0     |
| Governor         | 5.00%   | 5.00%    | 1     |
| Local Councillor | 0.00%   | 0.00%    | 0     |
| Local Resident   | 45.00%  | 45.00%   | 9     |
| Other            | 35.00%  | 35.00%   | 7     |
| Total            | 100.00% | 100.00%  | 20    |