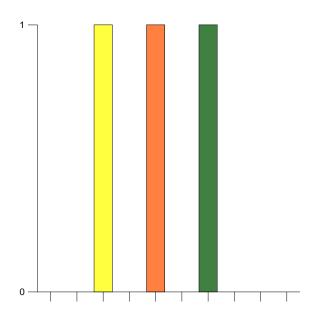

## Are you responding to this consultation as a

Question responses: 20 (100.00%)

|                  | % Iotai | % Answer | Count |
|------------------|---------|----------|-------|
| Parent           | 10.00%  | 10.00%   | 2     |
| Carer            | 5.00%   | 5.00%    | 1     |
| School Teacher   | 0.00%   | 0.00%    | 0     |
| Governor         | 5.00%   | 5.00%    | 1     |
| Local Councillor | 0.00%   | 0.00%    | 0     |
| Local Resident   | 45.00%  | 45.00%   | 9     |
| Other            | 35.00%  | 35.00%   | 7     |
| Total            | 100.00% | 100.00%  | 20    |