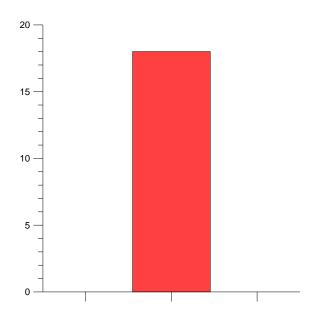

#### Question 1

Question responses: 20 (100.00%)

Do you agree with the proposal to amalgamate Pennywell Early Years Centre and Academy 360?

|     |      | % Total | % Answer | Count |
|-----|------|---------|----------|-------|
| Yes |      | 90.00%  | 90.00%   | 18    |
| No  |      | 10.00%  | 10.00%   | 2     |
|     | otal | 100 00% | 100 00%  | 20    |