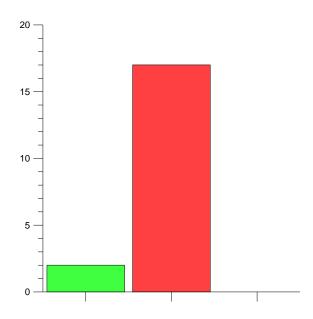

#### Question 1

Question responses: 20 (100.00%)

Do you agree with the proposal to amalgamate Pennywell Early Years Centre and Academy 360?

|     |      | % Total | % Answer | Count |
|-----|------|---------|----------|-------|
| Yes |      | 90.00%  | 90.00%   | 18    |
| No  |      | 10.00%  | 10.00%   | 2     |
|     | otal | 100 00% | 100 00%  | 20    |