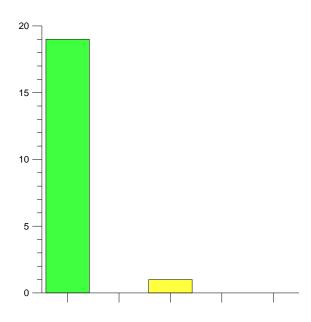

## Do you identify as Trans?

Question responses: 18 (90.00%)

|                   | % Total | % Answer | Count |
|-------------------|---------|----------|-------|
| Yes               | 0.00%   | 0.00%    | 0     |
| No                | 90.00%  | 100.00%  | 18    |
| Prefer not to say | 0.00%   | 0.00%    | 0     |
| [No Response]     | 10.00%  |          | 2     |
| Total             | 100.00% | 100.00%  | 20    |