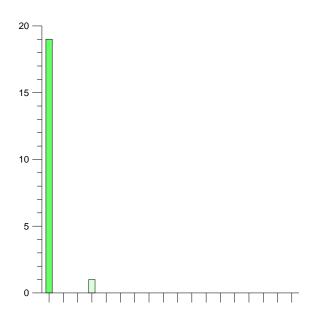

# Disability

Do you consider yourself to have a disability?

Question responses: 19 (95.00%)

|                   | % Total | % Answer | Count |
|-------------------|---------|----------|-------|
| Yes               | 10.00%  | 10.53%   | 2     |
| No                | 85.00%  | 89.47%   | 17    |
| Prefer not to say | 0.00%   | 0.00%    | 0     |
| [No Response]     | 5.00%   |          | 1     |
| Total             | 100.00% | 100.00%  | 20    |