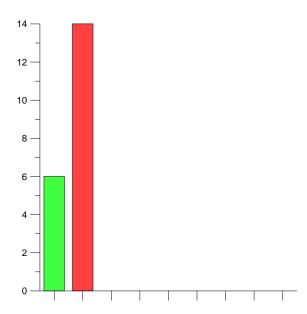

## What is your religion?

Question responses: 20 (100.00%)

|                                                                                                     | % Total | % Answer | Count |
|-----------------------------------------------------------------------------------------------------|---------|----------|-------|
| No religion                                                                                         | 30.00%  | 30.00%   | 6     |
| Christian (including Church of England, Catholic, Protestant and all other Christian denominations) | 70.00%  | 70.00%   | 14    |
| Buddhist                                                                                            | 0.00%   | 0.00%    | 0     |
| Hindu                                                                                               | 0.00%   | 0.00%    | 0     |
| Jewish                                                                                              | 0.00%   | 0.00%    | 0     |
| Muslim                                                                                              | 0.00%   | 0.00%    | 0     |
| Sikh                                                                                                | 0.00%   | 0.00%    | 0     |
| Any other religion (please write your religion in the box below)                                    | 0.00%   | 0.00%    | 0     |
| Prefer not to say                                                                                   | 0.00%   | 0.00%    | 0     |
| Total                                                                                               | 100.00% | 100.00%  | 20    |