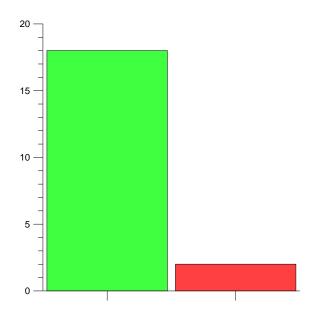

#### Question 1

Question responses: 20 (100.00%)

Do you agree with the proposal to amalgamate Pennywell Early Years Centre and Academy 360?

|     |      | % Total | % Answer | Count |
|-----|------|---------|----------|-------|
| Yes |      | 90.00%  | 90.00%   | 18    |
| No  |      | 10.00%  | 10.00%   | 2     |
|     | otal | 100 00% | 100 00%  | 20    |