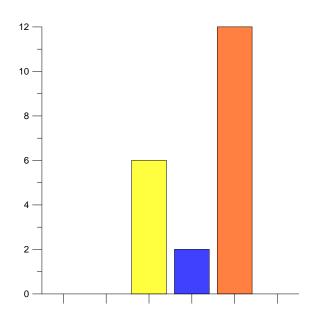

# Please specify your age group

|                   | % Total | % Answer | Count |
|-------------------|---------|----------|-------|
| 17 or under       | 0.00%   | 0.00%    | 0     |
| 18-24             | 0.00%   | 0.00%    | 0     |
| 25-44             | 30.00%  | 30.00%   | 6     |
| 45-59             | 10.00%  | 10.00%   | 2     |
| Over 60 years     | 60.00%  | 60.00%   | 12    |
| Prefer not to say | 0.00%   | 0.00%    | 0     |
| Total             | 100.00% | 100.00%  | 20    |