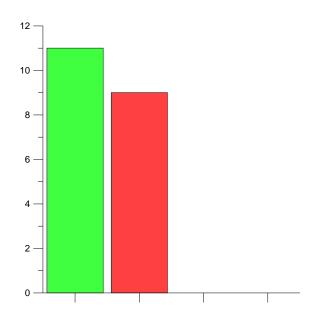

#### What best describes your gender

Question responses: 20 (100.00%)

|                                              | % Total | % Answer | Count |
|----------------------------------------------|---------|----------|-------|
| Female                                       | 55.00%  | 55.00%   | 11    |
| Male                                         | 45.00%  | 45.00%   | 9     |
| Prefer not to say                            | 0.00%   | 0.00%    | 0     |
| Prefer to self describe (please state below) | 0.00%   | 0.00%    | 0     |
| Total                                        | 100.00% | 100.00%  | 20    |