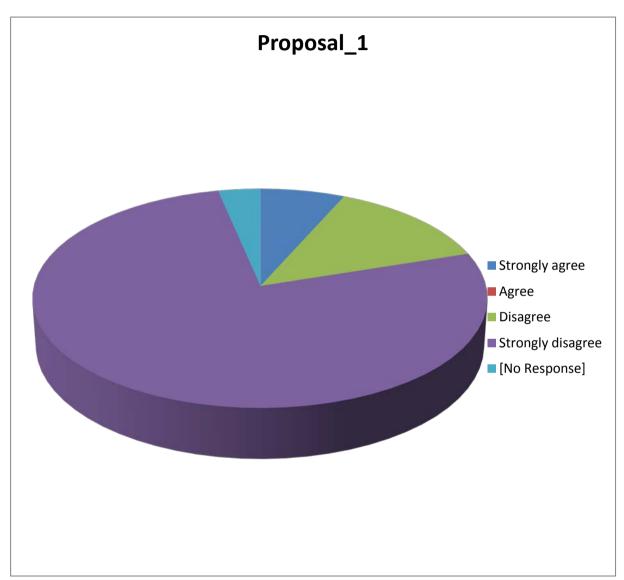

# Proposal\_1

|                     |       | Count |
|---------------------|-------|-------|
| Number of Responses |       | 30    |
| Strongly agree      |       | 2     |
| Agree               |       | 0     |
| Disagree            |       | 4     |
| Strongly disagree   |       | 23    |
| [No Response]       |       | 1     |
|                     | Total | 30    |