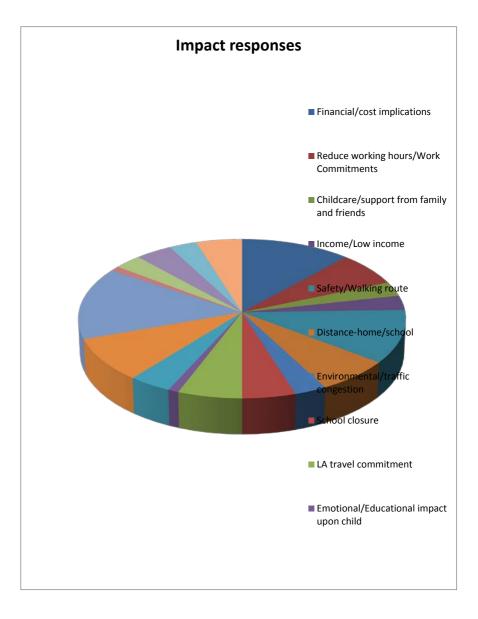

#### Impact responses

|                                                           | Count |     |     |
|-----------------------------------------------------------|-------|-----|-----|
| Number of Responses                                       |       | 30  |     |
| Financial/cost implications                               |       | 12  | 12% |
| Reduce working hours/Work Commitments                     |       | 7   | 7%  |
| Childcare/support from family and friends                 |       | 3   | 3%  |
| Income/Low income                                         |       | 3   | 3%  |
| Safety/Walking route                                      |       | 11  | 11% |
| Distance-home/school                                      |       | 7   | 7%  |
| Environmental/traffic congestion                          |       | 3   | 3%  |
| School closure                                            |       | 5   | 5%  |
| LA travel commitment                                      |       | 6   | 6%  |
| Emotional/Educational impact upon child                   |       | 1   | 1%  |
| Lone Parents                                              |       | 4   | 4%  |
| Reduction in school attendance/punctuality                |       | 9   | 9%  |
| Public transport-number of bus journeys/Limited provision |       | 15  | 15% |
| Change of school                                          |       | 1   | 1%  |
| Time restriction/extended journey time                    |       | 3   | 3%  |
| Lone Parents                                              |       | 4   | 4%  |
| Learning difficulties/SEN/Disability                      |       | 3   | 3%  |
| Non drivers/no home transport                             |       | 5   | 5%  |
| 1                                                         | Total | 102 |     |