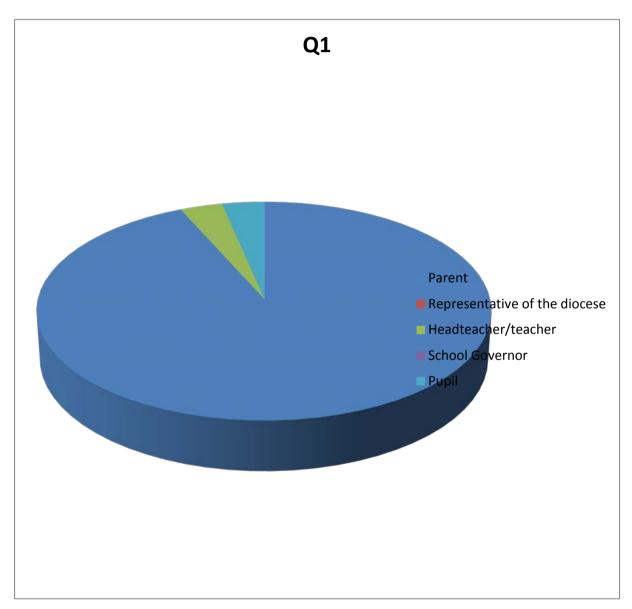

|                               |       | Count |
|-------------------------------|-------|-------|
| Number of Responses           |       | 30    |
| Parent                        |       | 28    |
| Representative of the diocese |       | 0     |
| Headteacher/teacher           |       | 1     |
| School Governor               |       | 0     |
| Pupil                         |       | 1     |
|                               | Total | 30    |