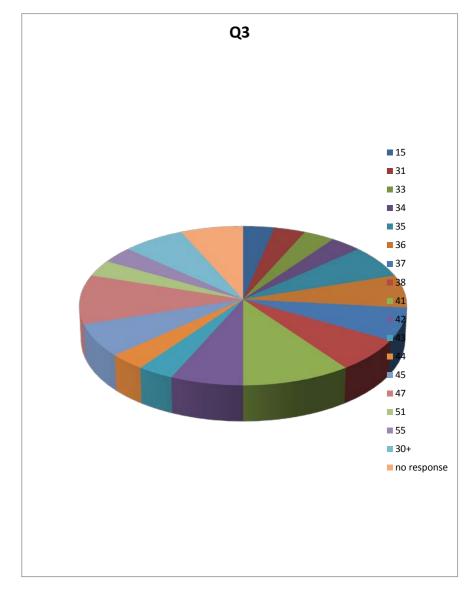

### Q3 - age

|                     | Count |     |
|---------------------|-------|-----|
| Number of Responses | 30    |     |
| 15                  | 4     | 20/ |
| 15                  | 1     | 3%  |
| 31                  | 1     | 3%  |
| 33                  | 1     | 3%  |
| 34                  | 1     | 3%  |
| 35                  | 2     | 7%  |
| 36                  | 2     | 7%  |
| 37                  | 2     | 7%  |
| 38                  | 2     | 7%  |
| 41                  | 3     | 10% |
| 42                  | 2     | 7%  |
| 43                  | 1     | 3%  |
| 44                  | 1     | 3%  |
| 45                  | 2     | 7%  |
| 47                  | 3     | 10% |
| 51                  | 1     | 3%  |
| 55                  | 1     | 3%  |
| 30+                 | 2     | 7%  |
| no response         | 2     | 7%  |
| Total               | 30    |     |