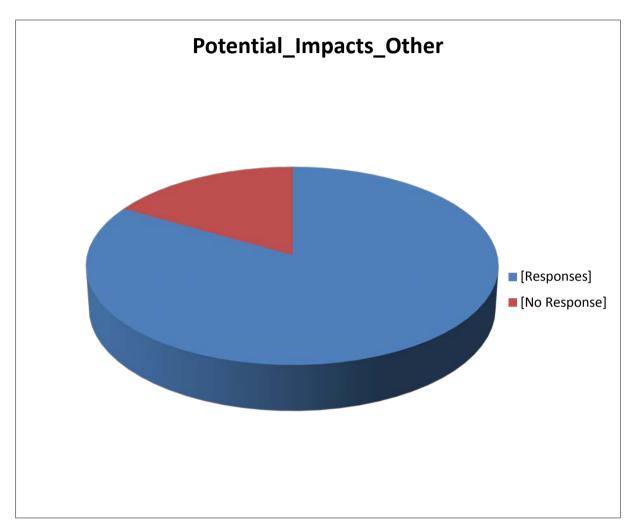

## Potential\_Impacts\_Other

|                     |       | Count |
|---------------------|-------|-------|
| Number of Responses |       | 30    |
| [Responses]         |       | 25    |
| [No Response]       | _     | 5     |
|                     | Total | 30    |