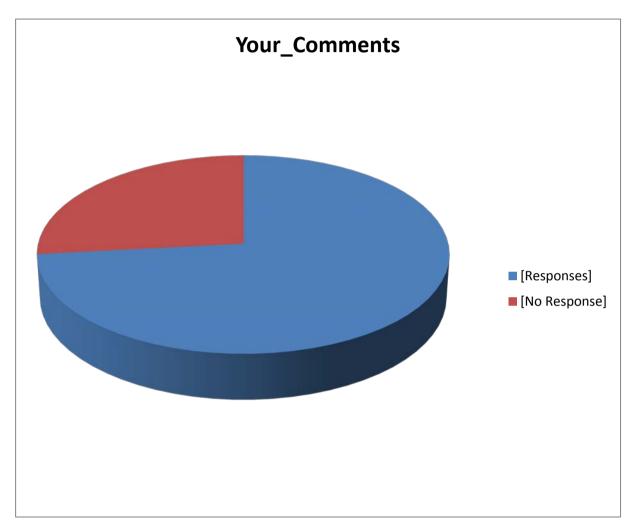

## Your\_Comments

|                     |       | Count |
|---------------------|-------|-------|
| Number of Responses |       | 30    |
| [Responses]         |       | 22    |
| [No Response]       | _     | 8     |
|                     | Total | 30    |