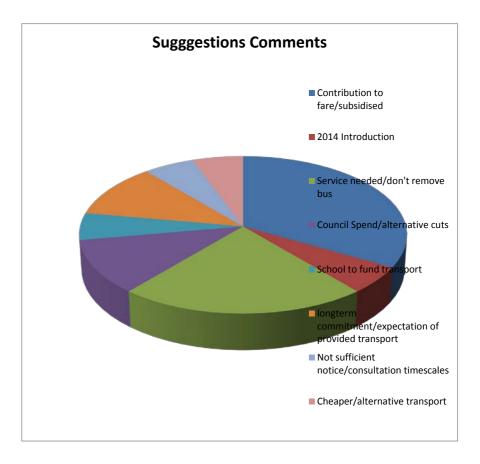

### Suggestions/Comments

|                                                       |       | Count |     |
|-------------------------------------------------------|-------|-------|-----|
| Number of Responses                                   |       | 30    |     |
| Contribution to fare/subsidised                       |       | 6     | 33% |
| 2014 Introduction                                     |       | 1     | 6%  |
| Service needed/don't remove bus                       |       | 4     | 22% |
| Council Spend/alternative cuts                        |       | 2     | 11% |
| School to fund transport                              |       | 1     | 6%  |
| longterm commitment/expectation of provided transport |       | 2     | 11% |
| Not sufficient notice/consultation timescales         |       | 1     | 6%  |
| Cheaper/alternative transport                         |       | 1_    | 6%  |
|                                                       | Total | 18    |     |