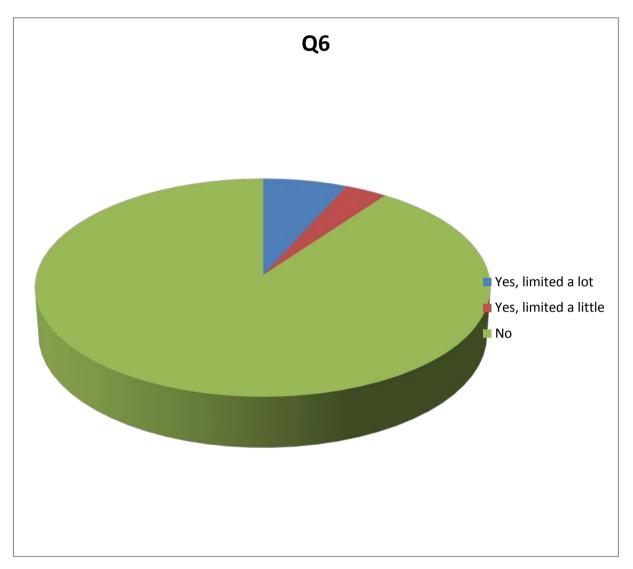

|                       | Count    |
|-----------------------|----------|
| Number of Responses   | 30       |
| Yes, limited a lot    | 2        |
| Yes, limited a little | 1        |
| No                    | 27       |
|                       | Total 30 |