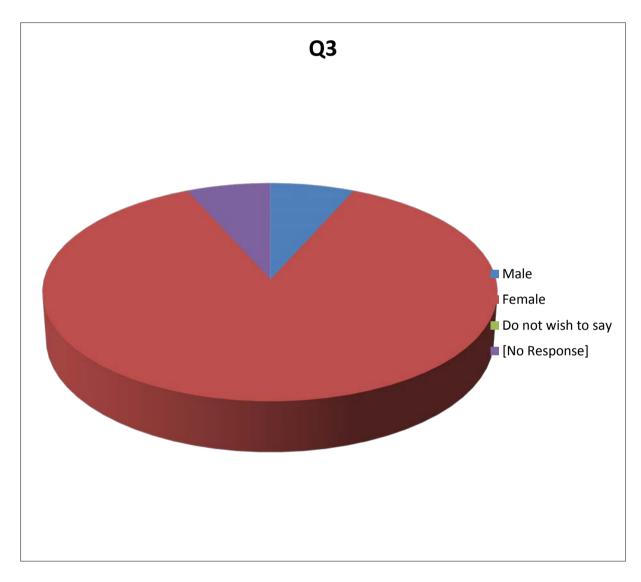

|                     |       | Count |
|---------------------|-------|-------|
| Number of Responses |       | 30    |
|                     |       |       |
| Male                |       | 2     |
| Female              |       | 26    |
| Do not wish to say  |       | 0     |
| [No Response]       |       | 2     |
|                     | Total | 30    |