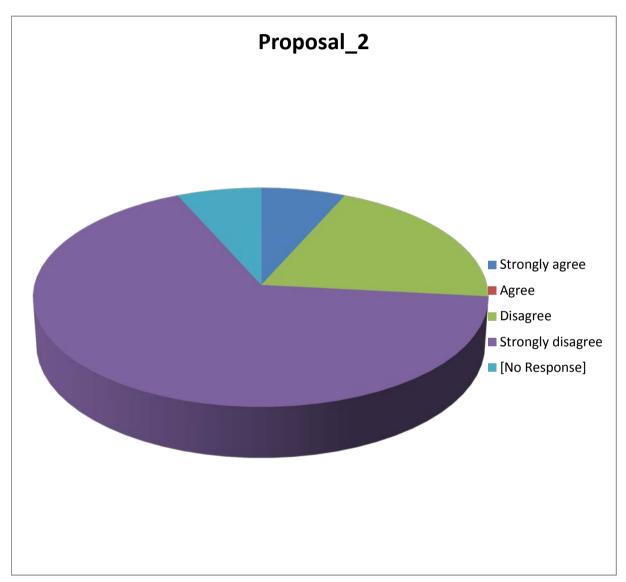

# Proposal\_2

|                     |       | Count |
|---------------------|-------|-------|
| Number of Responses |       | 30    |
| Ctuo marky o muco   |       | 0     |
| Strongly agree      |       | 2     |
| Agree               |       | 0     |
| Disagree            |       | 6     |
| Strongly disagree   |       | 20    |
| [No Response]       |       | 2     |
|                     | Total | 30    |