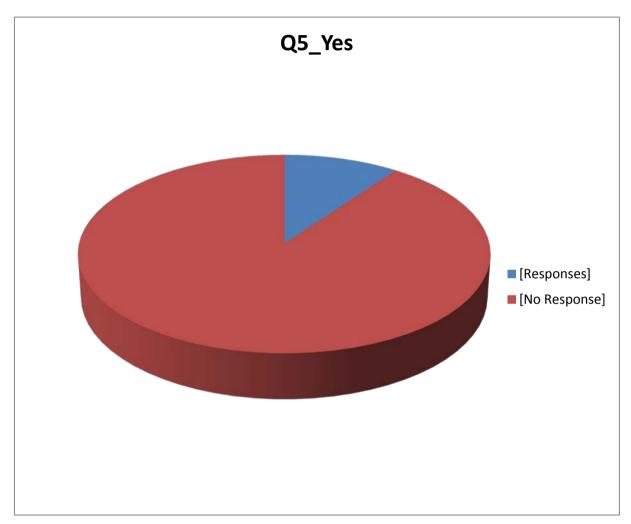

# Q5\_Yes

|                     |       | Count |
|---------------------|-------|-------|
| Number of Responses |       | 30    |
|                     |       |       |
| [Responses]         |       | 3     |
| [No Response]       |       | 27    |
|                     | Total | 30    |