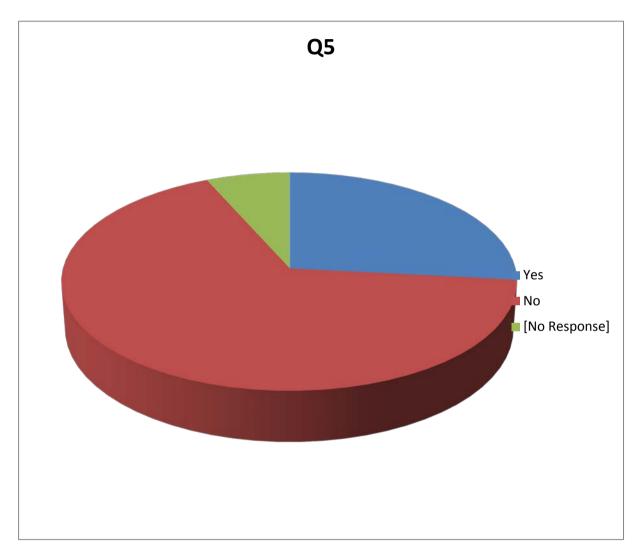

|                     |       | Count |
|---------------------|-------|-------|
| Number of Responses |       | 30    |
| V                   |       |       |
| Yes                 |       | 8     |
| No                  |       | 20    |
| [No Response]       |       | 2     |
|                     | Total | 30    |