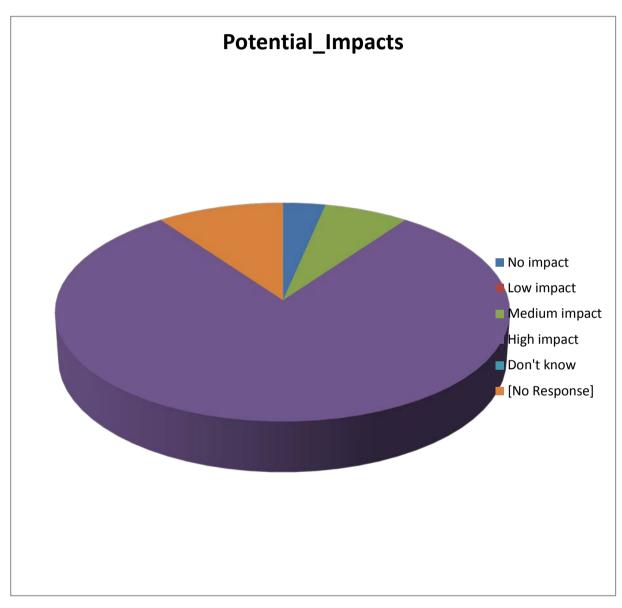

### Potential\_Impacts

|                     |       | Count |
|---------------------|-------|-------|
| Number of Responses |       | 30    |
|                     |       |       |
| No impact           |       | 1     |
| Low impact          |       | 0     |
| Medium impact       |       | 2     |
| High impact         |       | 24    |
| Don't know          |       | 0     |
| [No Response]       |       | 3     |
|                     | Total | 30    |