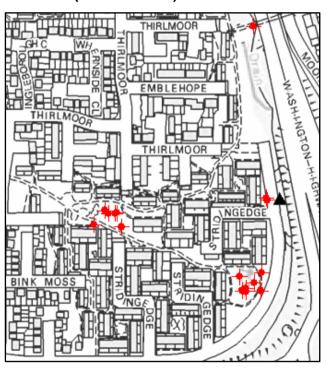

-----|-----------------------|-------------------------------|
| 16/11/2012<br>19:24:15 | RR | TILLEY ROAD     | CROWTHER                    | Washington South Ward | Loose refuse (incl in garden) |
| 16/11/2012<br>20:50:20 | RR | HUTTON<br>CLOSE | CROWTHER WASHINGTON         | Washington South Ward | Loose refuse (incl in garden) |
| 17/11/2012<br>20:32:08 |    | AYTON ROAD      | AYTON WASHINGTON            | Washington South Ward | Refuse/rubbish tip            |
| 23/11/2012<br>17:42:09 |    | DUNLIN<br>DRIVE | AYTON                       | Washington South Ward | Loose refuse (incl in garden) |
| 24/11/2012<br>21:59:05 |    | CASTLE<br>ROAD  | OXCLOSE WASHINGTON          | Washington South Ward | Wheelie Bin                   |

## **ASB Fire Hotspots**

## Blackfell (17 ASB fires).



## Albany (6 ASB fires)



## LI21 Malicious False Alarms – (3 last year)

| Incident reference | Date and<br>Time       | False alarm reason 3                | Building name                 | Street           | Locality              | Ward                       | Property type level 4         |
|--------------------|------------------------|-------------------------------------|-------------------------------|------------------|-----------------------|----------------------------|-------------------------------|
| 40018497           | 13/09/2012<br>12:23:51 | Activation of fire call point/alarm | OXCLOSE COMP<br>SCHOOL        | DILSTON<br>CLOSE | WASHINGTON            | Washington<br>South Ward   | Secondary school              |
| 40019040           | 22/09/2012<br>14:24:08 | Activatio