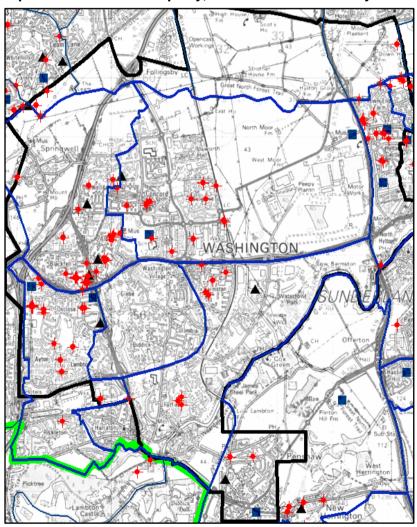

### Map of all deliberate Property, Vehicle and Secondary fires over report period

Li14 Number of property fires started deliberate

▲ Li15 Vehicle fires started deliberately

+ Li16 Deliberate secondary fires