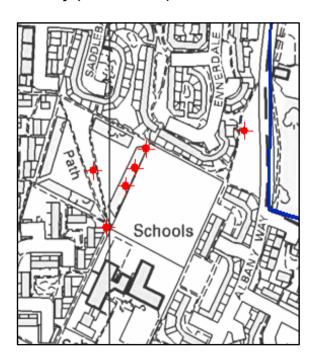

--|-------------------------------|
| 16/11/2012<br>19:24:15 | RR | TILLEY ROAD     | CROWTHER                    | Washington South Ward | Loose refuse (incl in garden) |
| 16/11/2012<br>20:50:20 | RR | HUTTON<br>CLOSE | CROWTHER WASHINGTON         | Washington South Ward | Loose refuse (incl in garden) |
| 17/11/2012<br>20:32:08 |    | AYTON ROAD      | AYTON WASHINGTON            | Washington South Ward | Refuse/rubbish tip            |
| 23/11/2012<br>17:42:09 |    | DUNLIN<br>DRIVE | AYTON                       | Washington South Ward | Loose refuse (incl in garden) |
| 24/11/2012<br>21:59:05 |    | CASTLE<br>ROAD  | OXCLOSE WASHINGTON          | Washington South Ward | Wheelie Bin                   |

## **ASB Fire Hotspots**

## Blackfell (17 ASB fires).



## Albany (6 ASB fires)



## LI21 Malicious False Alarms – (3 last year)

| Incident reference | Date and<br>Time       | False alarm reason 3                | Building name                 | Street           | Locality              | Ward                       | Property type level 4         |
|--------------------|------------------------|-------------------------------------|-------------------------------|------------------|-----------------------|----------------------------|-------------------------------|
| 40018497           | 13/09/2012<br>12:23:51 | Activation of fire call point/alarm | OXCLOSE COMP<br>SCHOOL        | DILSTON<br>CLOSE | WASHINGTON            | Washington<br>South Ward   | Secondary school              |
| 40019040           | 22/09/2012<br>14:24:08 | Activation of fire call point/alarm