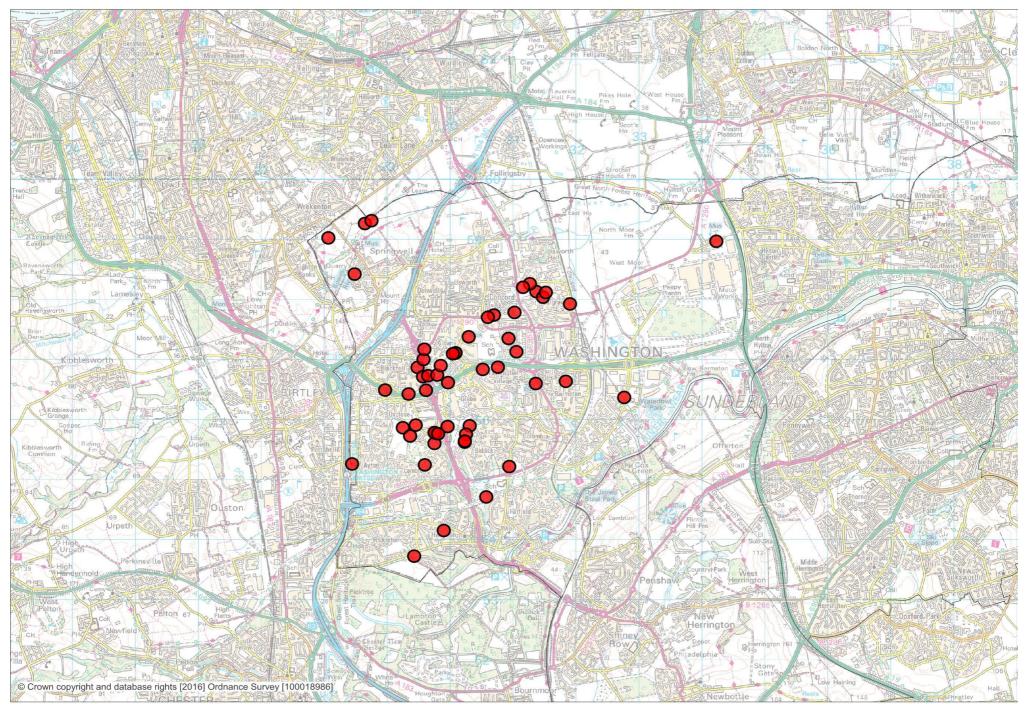

### LI33 Incidents

Number of all deliberate fires

#### **OFFICIAL** Ward LI33 incidents

| Ward                    | LI33 Last year | LI33 incidents |
|-------------------------|----------------|----------------|
| Washington West Ward    | 19             | 20             |
| Washington North Ward   | 23             | 12             |
| Washington Central Ward | 16             | 10             |
| Washington South Ward   | 17             | 9              |
| Washington East Ward    | 41             | 4              |
| Total                   | 116            | 55             |