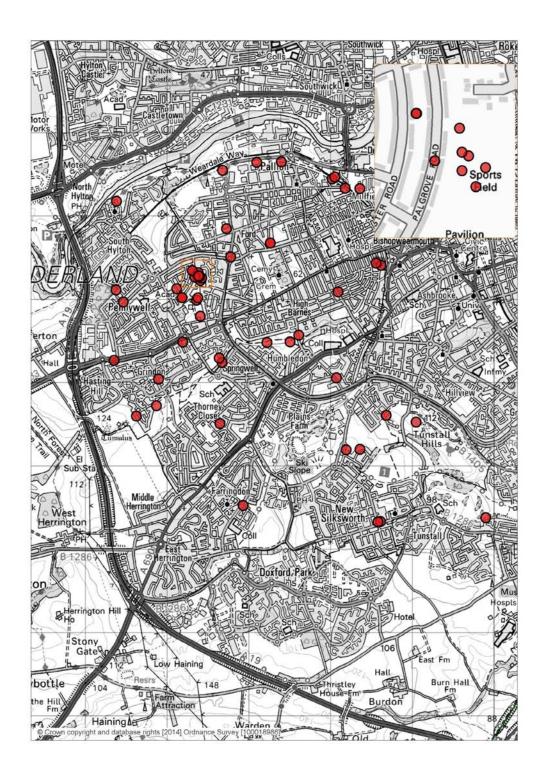

3.6 LI16 Number of secondary fires not involving property or road vehicles started deliberately

There have been 57 deliberate secondary fires in this area over the report period compared to 87 over the same period last year.

This is a 34% drop in incidents; this is extremely promising since it covers the bonfire period which is traditionally one of our busiest times. Partnership working with 'Responsive Local Services' (RLS) and Gentoo have had a positive effect on these numbers.

Pallion New road and European way areas continue to be a problem hotspot area accounting for 25% of the calls received. Partnership work with RLS and Gentoo are progressing to tackle this and other hotspot areas across the city.

| Date       | Time     | Street           | Ward            | Prop_Level_4                   |  |
|------------|----------|------------------|-----------------|--------------------------------|--|
| 29/10/2014 | 17:25:57 | PALGROVE ROAD    | St. Chad's Ward | Loose refuse (incl in garden)  |  |
| 06/11/2014 | 19:38:02 | BLIND LANE       | Silksworth Ward | Large refuse/rubbish container |  |
|            |          |                  |                 | (eg skip)                      |  |
| 19/10/2014 | 19:35:35 | PALLION NEW ROAD | Pallion Ward    | Scrub land                     |  |
| 29/09/2014 | 18:05:52 | PALLION NEW ROAD | Pallion Ward    | Railway trackside vegetation   |  |
| 13/09/2014 | 02:54:52 | CLEVELAND ROAD   | Barnes Ward     | Loose refuse (incl in garden)  |  |
| 13/09/2014 | 19:05:27 | HUTTON STREET    | Barnes Ward     | Loose refuse (incl in garden)  |  |
| 03/10/2014 | 16:25:06 | SOUTH VIEW ROAD  | St. Anne's Ward | Loose refuse (incl in garden)  |  |
| 01/10/2014 | 15:57:28 | NEVILLE ROAD     | Pallion Ward    | Loose refuse (incl in garden)  |  |
| 05/11/2014 | 22:01:05 | PRESTBURY ROAD   | Sandhill Ward   | Refuse/rubbish tip             |  |
| 06/11/2014 | 10:55:17 | ABERDARE ROAD    | St. Chad's Ward | Refuse/rubbish tip             |  |
| 08/11/2014 | 18:18:25 | THE BROADWAY     | Sandhill Ward   | Loose refuse (incl in garden)  |  |
| 11/11/2014 | 17:38:25 | PALGROVE ROAD    | Pallion Ward    | Refuse/rubbish tip             |  |
| 03/10/2014 | 18:38:20 | TUDOR GROVE      | Barnes Ward     | Loose refuse (incl in garden)  |  |

| 27/10/2014 | 19:57:48 | FORDFIELD ROAD     | Pallion Ward     | Small refuse/rubbish/recycle container (excluding wheelie bin) |  |
|------------|----------|--------------------|------------------|----------------------------------------------------------------|--|
| 25/09/2014 | 22:13:46 | GOLDSMITH ROAD     | Sandhill Ward    | Grassland, pasture, grazing etc                                |  |
| 04/09/2014 | 19:40:21 | EUROPEAN WAY       | Pallion Ward     | Loose refuse (incl in garden)                                  |  |
| 19/10/2014 | 19:29:29 | GENERAL            | Pallion Ward     | Tree scrub (includes single trees                              |  |
| 10/10/2011 | 10.20.20 | HAVELOCK ROAD      | T dillott Ward   | not in garden)                                                 |  |
| 27/09/2014 | 20:02:55 | HYLTON ROAD        | St. Anne's Ward  | Loose refuse (incl in garden)                                  |  |
| 27/10/2014 | 17:24:17 | ETTRICK GARDENS    | Barnes Ward      | Grassland, pasture, grazing etc                                |  |
| 26/09/2014 | 19:54:11 | WOODBINE           | Pallion Ward     | Loose refuse (incl in garden)                                  |  |
|            |          | TERRACE            |                  | Leads Island (mor in gardon)                                   |  |
| 23/10/2014 | 13:46:20 | TUNSTALL ROAD      | Silksworth Ward  | Scrub land                                                     |  |
| 04/11/2014 | 19:05:14 | PALGROVE ROAD      | St. Anne's Ward  | Wheelie Bin                                                    |  |
| 09/09/2014 | 17:45:57 | GENERAL            | Pallion Ward     | Loose refuse (incl in garden)                                  |  |
|            |          | HAVELOCK ROAD      |                  | , , ,                                                          |  |
| 07/09/2014 | 22:03:05 | PALGROVE ROAD      | St. Anne's Ward  | Loose refuse (incl in garden)                                  |  |
| 09/10/2014 | 11:10:28 | EUROPEAN WAY       | Pallion Ward     | Loose refuse (incl in garden)                                  |  |
| 08/09/2014 | 20:46:46 | PA;LGROVE ROAD     | St. Anne's Ward  | Loose refuse (incl in garden)                                  |  |
| 11/11/2014 | 20:53:11 | PALGROVE ROAD      | St. Anne's Ward  | Loose refuse (incl in garden)                                  |  |
| 05/11/2014 | 18:48:11 | PALMSTEAD          | St. Anne's Ward  | Refuse/rubbish tip                                             |  |
|            |          | SQUARE             |                  |                                                                |  |
| 26/10/2014 | 14:48:22 | WEAR STREET        | St. Anne's Ward  | Loose refuse (incl in garden)                                  |  |
| 28/09/2014 | 16:58:09 | PALLION NEW ROAD   | Pallion Ward     | Loose refuse (incl in garden)                                  |  |
| 13/09/2014 | 19:57:17 | FRONT ROAD         | Pallion Ward     | Loose refuse (incl in garden)                                  |  |
| 27/10/2014 | 16:56:40 | THE CRESCENT       | Silksworth Ward  | Grassland, pasture, grazing etc                                |  |
| 24/09/2014 | 20:22:15 | PALGROVE ROAD      | St. Anne's Ward  | Wheelie Bin                                                    |  |
| 12/10/2014 | 17:18:47 | PALGROVE ROAD      | St. Anne's Ward  | Loose refuse (incl in garden)                                  |  |
| 10/09/2014 | 13:18:17 | ETTRICK GROVE      | Barnes Ward      | Scrub land                                                     |  |
| 11/09/2014 | 21:01:47 | PALGROVE ROAD      | St. Anne's Ward  | Other outdoor items including roadside furniture               |  |
| 02/11/2014 | 17:12:32 | GILLINGHAM ROAD    | Sandhill Ward    | Small refuse/rubbish/recycle container (excluding wheelie bin) |  |
| 10/11/2014 | 21:00:08 | PALGROVE ROAD      | St. Anne's Ward  | Tree scrub (includes single trees                              |  |
| 10/11/2014 | 21.00.08 | PALGROVE ROAD      | St. Allie's Walu | not in garden)                                                 |  |
| 18/10/2014 | 20:42:01 | PALGROVE ROAD      | St. Anne's Ward  | Wheelie Bin                                                    |  |
| 02/09/2014 | 22:31:38 | PALGROVE ROAD      | St. Anne's Ward  | Loose refuse (incl in garden)                                  |  |
| 26/09/2014 | 17:47:32 | STIRLING CLOSE     | St. Anne's Ward  | Grassland, pasture, grazing etc                                |  |
| 11/09/2014 | 19:13:31 | SOMERSET ROAD      | St. Anne's Ward  | Grassland, pasture, grazing etc                                |  |
| 05/11/2014 | 17:12:12 | EUROPEAN WAY       | Pallion Ward     | Refuse/rubbish tip                                             |  |
| 11/09/2014 | 20:24:46 | PALGROVE ROAD      | St. Anne's Ward  | Playground (not equipment) or                                  |  |
| ,          |          |                    |                  | Recreational area                                              |  |
| 09/11/2014 | 16:57:03 | HUTTON STREET      | Barnes Ward      | Fence                                                          |  |
| 27/10/2014 | 18:54:12 | BARTON PARK        | Silksworth Ward  | Scrub land                                                     |  |
| 19/10/2014 | 21:17:05 | SILKSWORTH LANE    | Silksworth Ward  | Loose refuse (incl in garden)                                  |  |
| 23/09/2014 | 15:51:49 | GOLDSMITH ROAD     | Sandhill Ward    | Grassland, pasture, grazing etc                                |  |
| 14/09/2014 | 20:21:02 | PALGROVE ROAD      | St. Anne's Ward  | Loose refuse (incl in garden)                                  |  |
| 06/11/2014 | 17:14:16 | TANFIELD ROAD      | Sandhill Ward    | Refuse/rubbish tip                                             |  |
| 07/09/2014 | 20:45:38 | PORTCHESTER RD     | St. Anne's Ward  | Loose refuse (incl in garden)                                  |  |
| 06/11/2014 | 18:30:37 | SEAHAM STREET      | Silksworth Ward  | Large refuse/rubbish container (eg skip)                       |  |
| 10/09/2014 | 21:50:48 | PALGROVE ROAD      | St. Anne's Ward  | Wheelie Bin                                                    |  |
| 07/09/2014 | 21:38:32 | PORTCHESTER RD     | St. Anne's Ward  | Loose refuse (incl in garden)                                  |  |
| 27/10/2014 | 19:25:26 | LEECHMERE ROAD     | Silksworth Ward  | Scrub land                                                     |  |
| 13/09/2014 | 20:55:18 | PALGROVE ROAD      | St. Anne's Ward  | Loose refuse (incl in garden)                                  |  |
| .0/00/2017 | _0.00.10 | I . ALCINO VE NOAD | Caranio o vvara  |                                                                |  |