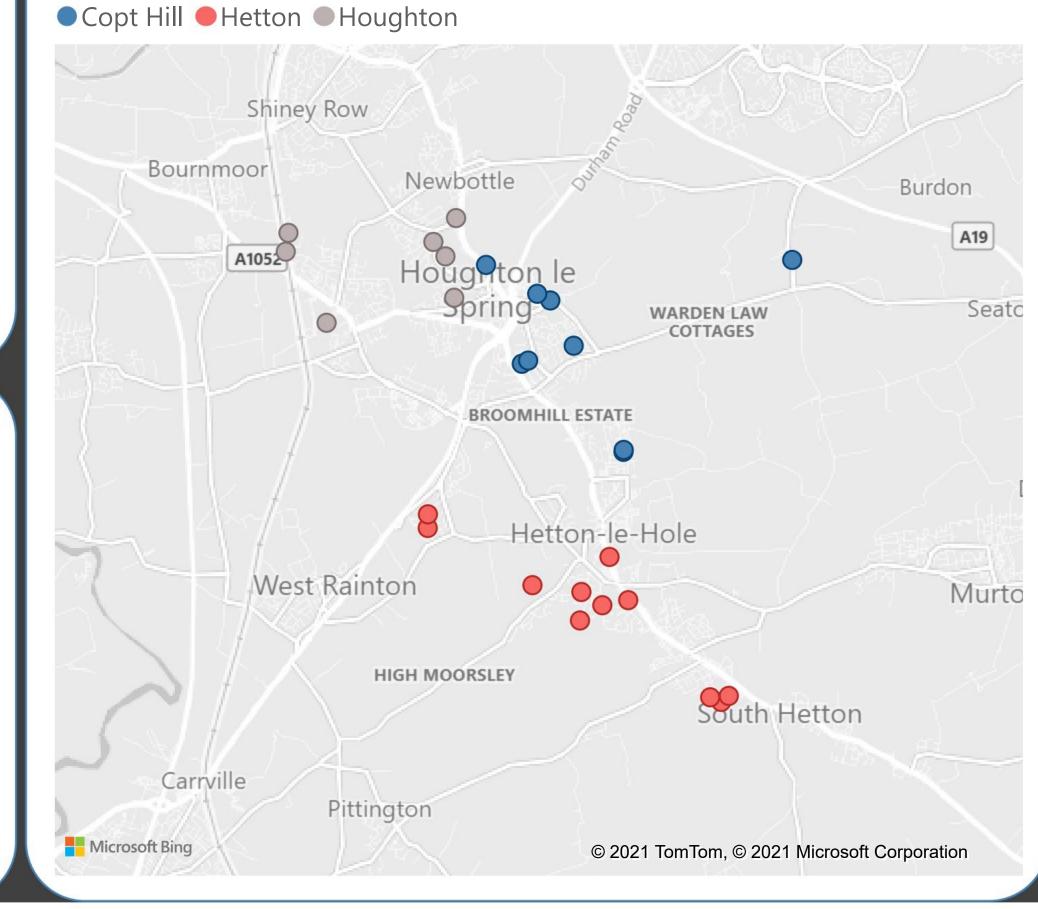

#### LI 16- Number of deliberate secondary fires

| Incident Reference | Date      | Time     | Station Name       | District Name | Ward Name | Property Hierarchy                                                   | ^ |
|--------------------|-----------|----------|--------------------|---------------|-----------|----------------------------------------------------------------------|---|
| 49024084           | 9/30/2021 | 00:00:49 | Rainton Bridge (H) | Sunderland    | Hetton    | Outdoor/Outdoor structures/Wheelie Bin                               |   |
| 49023921           | 9/27/2021 | 20:34:20 | Rainton Bridge (H) | Sunderland    | Hetton    | Outdoor/Other outdoors (including land)/Loose refuse (incl in garder |   |
| 49023736           | 9/26/2021 | 16:13:49 | Rainton Bridge (H) | Sunderland    | Hetton    | Outdoor/Grassland, woodland and crops/Tree scrub (includes single    |   |
| 49023810           | 9/26/2021 | 19:32:51 | Rainton Bridge (H) | Sunderland    | Houghton  | Outdoor/Grassland, woodland and crops/Tree scrub (includes single    | _ |
| \000352E           | 0/2//2021 | 10.12.10 | Painton Bridge (U) | Cundarland    | Hattan    | Outdoor/Graceland woodland and crone/Straw/ctubble hurning           |   |

#### Ward Breakdown

| Ward Name  | Incident Count |
|------------|----------------|
| Hetton     | 37             |
| Houghton   | 37             |
| Shiney Row | 31             |
| Copt Hill  | 20             |
| Total      | 125            |