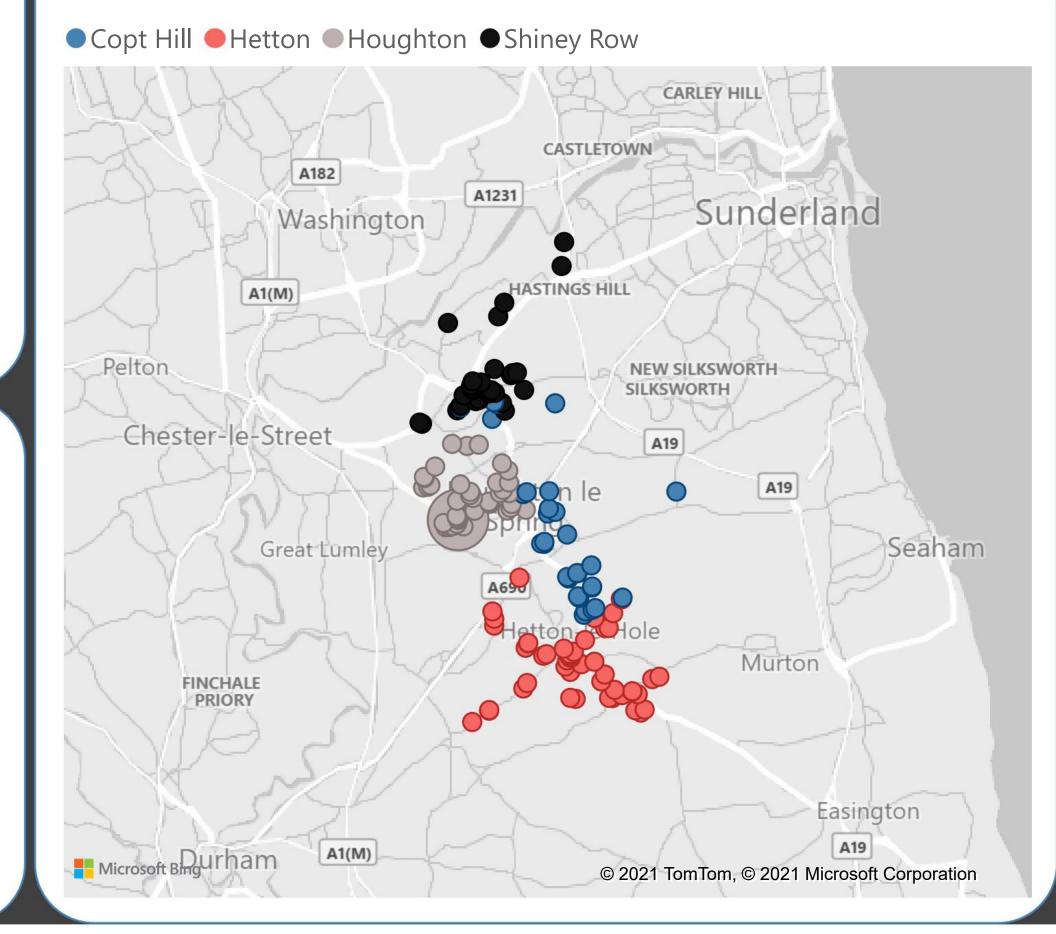

#### Ward Breakdown

| Ward Name  | Incident Count |
|------------|----------------|
| Hetton     | 49             |
| Houghton   | 46             |
| Shiney Row | 33             |
| Copt Hill  | 31             |
| Total      | 159            |