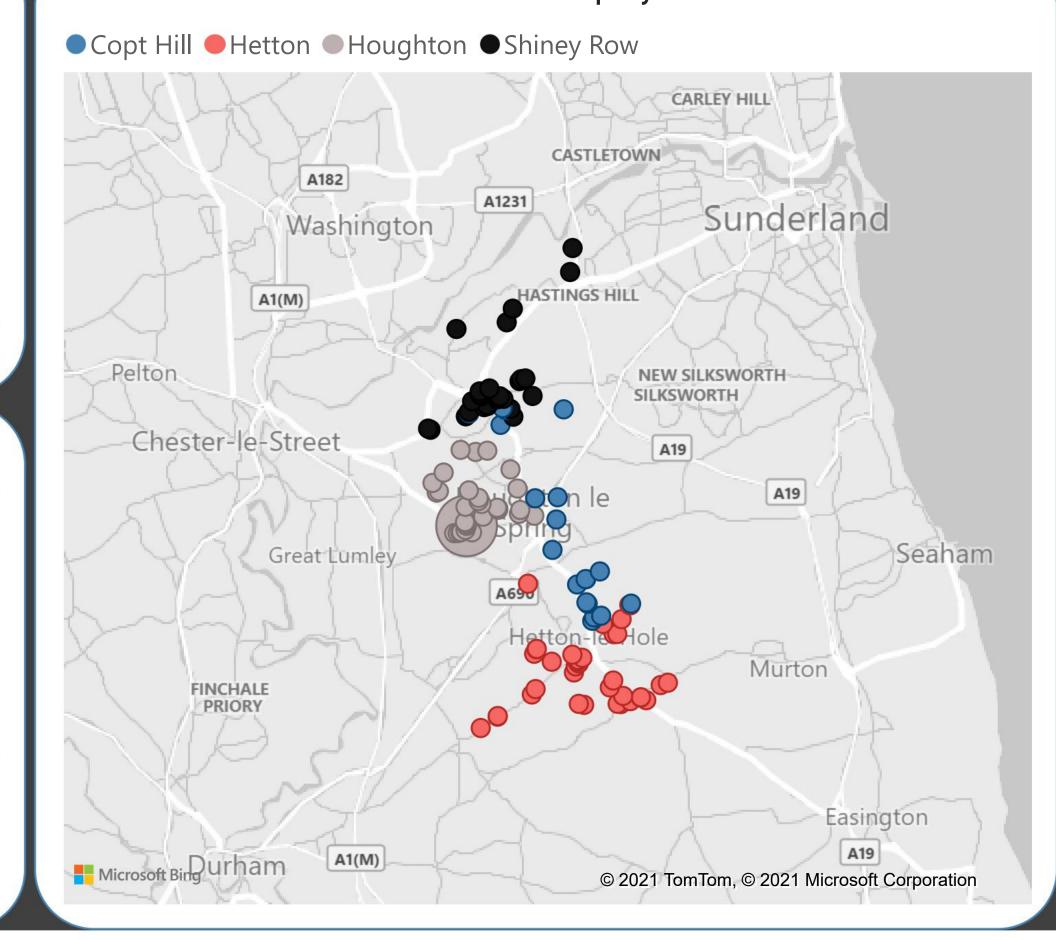

#### LI 33- Number of Deliberate Fires

| Incident Reference | Date      | Time     | Station Name       | District Name | Ward Name | Property Hierarchy                                                   | ^ |
|--------------------|-----------|----------|--------------------|---------------|-----------|----------------------------------------------------------------------|---|
| 49024084           | 9/30/2021 | 00:00:49 | Rainton Bridge (H) | Sunderland    | Hetton    | Outdoor/Outdoor structures/Wheelie Bin                               |   |
| 49024007           | 9/29/2021 | 02:35:46 | Rainton Bridge (H) | Sunderland    | Houghton  | Building/Dwelling/Purpose Built Flat/Maisonette - multiple occupanc  |   |
| 49024073           | 9/29/2021 | 22:24:32 | Rainton Bridge (H) | Sunderland    | Hetton    | Road Vehicle/Car                                                     |   |
| 49024077           | 9/29/2021 | 22:32:49 | Rainton Bridge (H) | Sunderland    | Hetton    | Road Vehicle/Car                                                     | V |
| 10022021           | 0/27/2021 | 20.51.20 | Painton Bridge (U) | Cundarland    | Hotton    | Outdoor/Other outdoors (including land)/Loose refuse (incl in garder | Ĭ |

#### Ward Breakdown

| Ward Name  | Incident Count |
|------------|----------------|
| Hetton     | 49             |
| Houghton   | 46             |
| Shiney Row | 33             |
| Copt Hill  | 31             |
| Total      | 159            |