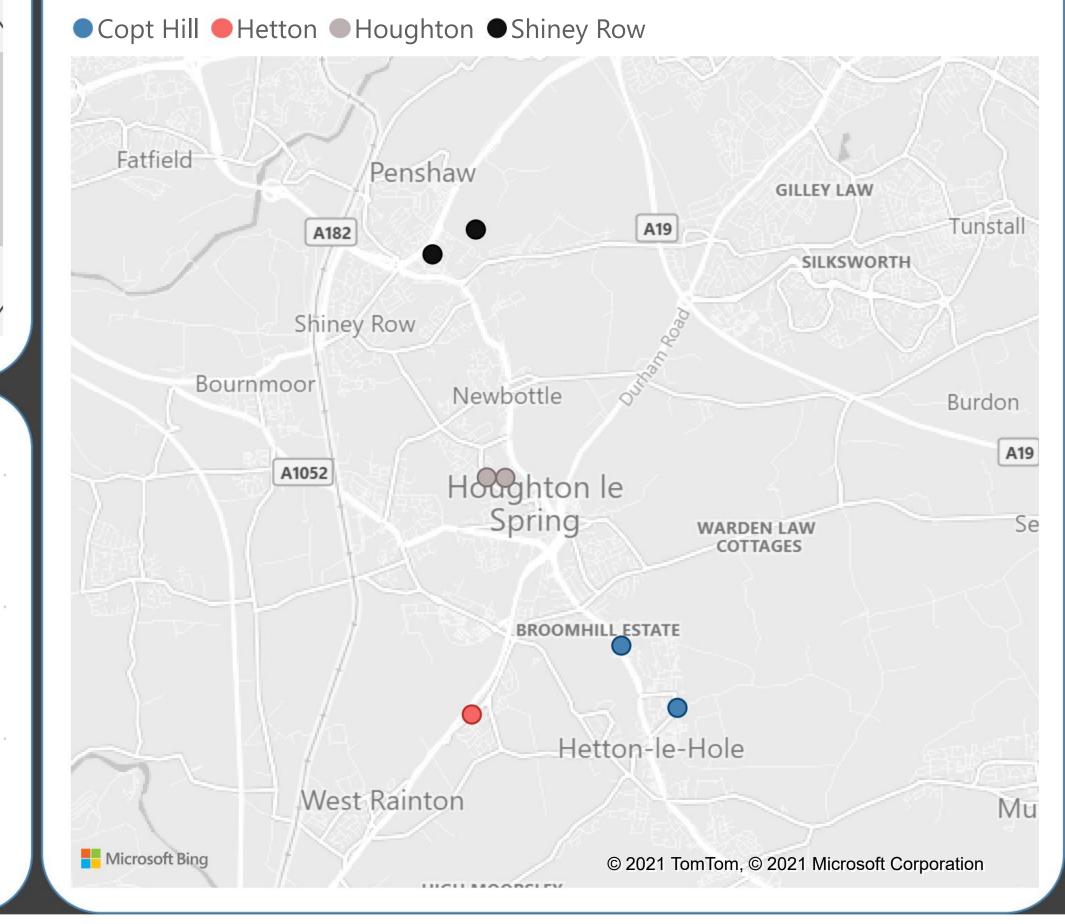

### LI 14- Number of deliberate primary fires excluding road vehicles

| Incident Reference | Date      | Time     | Station Name       | District Name | Ward Name  | Property Hierarchy                                                  | ^ |
|--------------------|-----------|----------|--------------------|---------------|------------|---------------------------------------------------------------------|---|
| 49024007           | 9/29/2021 | 02:35:46 | Rainton Bridge (H) | Sunderland    | Houghton   | Building/Dwelling/Purpose Built Flat/Maisonette - multiple occupanc |   |
| 49023568           | 9/25/2021 | 06:27:34 | Washington (S)     | Sunderland    | Shiney Row | Building/Dwelling/Bungalow - single occupancy                       |   |
| 49016353           | 7/10/2021 | 11:04:13 | Rainton Bridge (H) | Sunderland    | Copt Hill  | Building/Dwelling/Bungalow - single occupancy                       |   |
| 49007604           | 4/10/2021 | 01:03:56 | Rainton Bridge (H) | Sunderland    | Hetton     | Building/Dwelling/House - single occupancy                          | V |
| /0007650           | 1/10/2021 | 17.22.16 | Farringdon (O)     | Cundarland    | Chinay Daw | Outdoor/Graceland woodland and crons/Stacked/halad cron (incl. m.   |   |

#### Ward Breakdown

| Ward Name  | Incident Count |
|------------|----------------|
| Copt Hill  | 2              |
| Houghton   | 2              |
| Shiney Row | 2              |
| Hetton     | 1              |
| Total      | 7              |