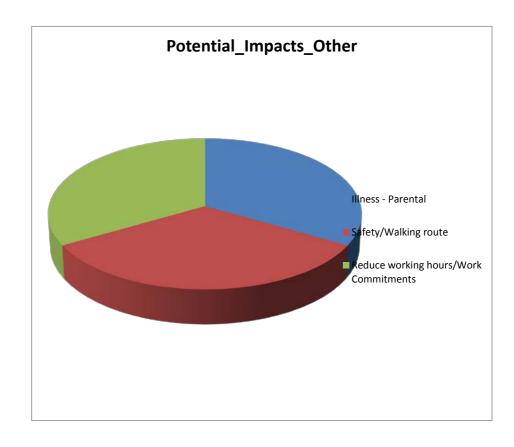

#### Potential\_Impacts\_Other

|                                       | Count |   |     |
|---------------------------------------|-------|---|-----|
| Number of Responses                   |       | 1 |     |
| Illness - Parental                    |       | 1 | 33% |
| Safety/Walking route                  |       | 1 | 33% |
| Reduce working hours/Work Commitments |       | 1 | 33% |
| Total                                 |       | 3 |     |