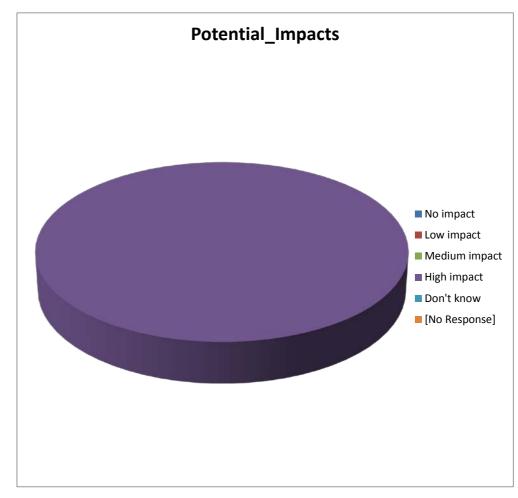

### Potential\_Impacts

| Number of Responses |       | Count 1 |      |
|---------------------|-------|---------|------|
| No impact           |       | 0       | 0%   |
| Low impact          |       | 0       | 0%   |
| Medium impact       |       | 0       | 0%   |
| High impact         |       | 1       | 100% |
| Don't know          |       | 0       | 0%   |
| [No Response]       |       | 0       | 0%   |
|                     | Total | 1       |      |