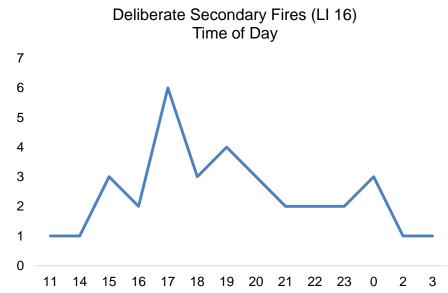

### LI 16 Number of deliberate secondary fires

There have been 34 deliberate secondary fires in this area over the report period compared to 46 over the same period last year.

| Ward            | Incidents |
|-----------------|-----------|
| Copt Hill Ward  | 11        |
| Hetton Ward     | 6         |
| Houghton Ward   | 10        |
| Shiney Row Ward | 7         |