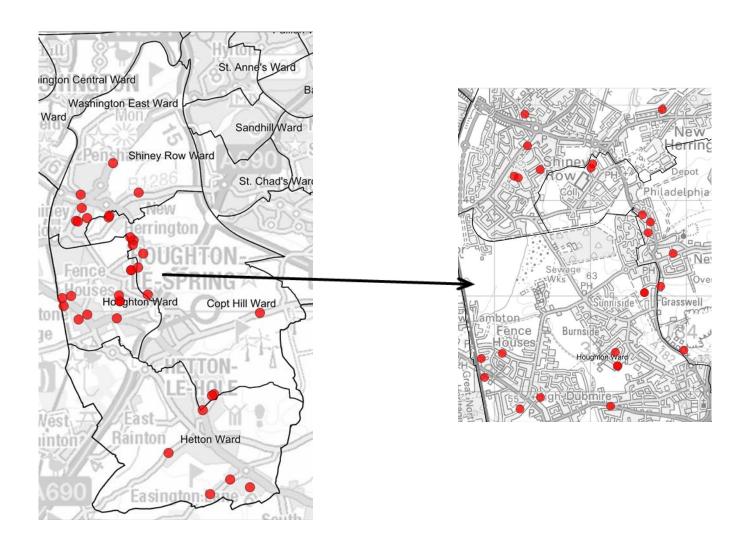

### LI 16 Number of deliberate secondary fires

There have been 34 deliberate secondary fires in this area over the report period compared to 46 over the same period last year.

| Ward            | Incidents |
|-----------------|-----------|
| Copt Hill Ward  | 11        |
| Hetton Ward     | 6         |
| Houghton Ward   | 10        |
| Shiney Row Ward | 7         |