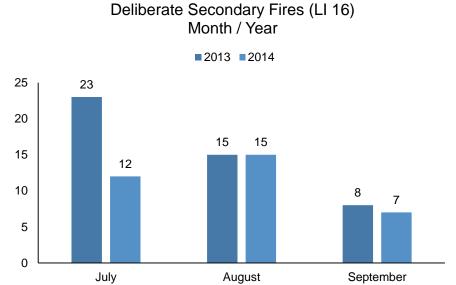

### LI 16 Number of deliberate secondary fires

There have been 34 deliberate secondary fires in this area over the report period compared to 46 over the same period last year.

| Ward            | Incidents |
|-----------------|-----------|
| Copt Hill Ward  | 11        |
| Hetton Ward     | 6         |
| Houghton Ward   | 10        |
| Shiney Row Ward | 7         |