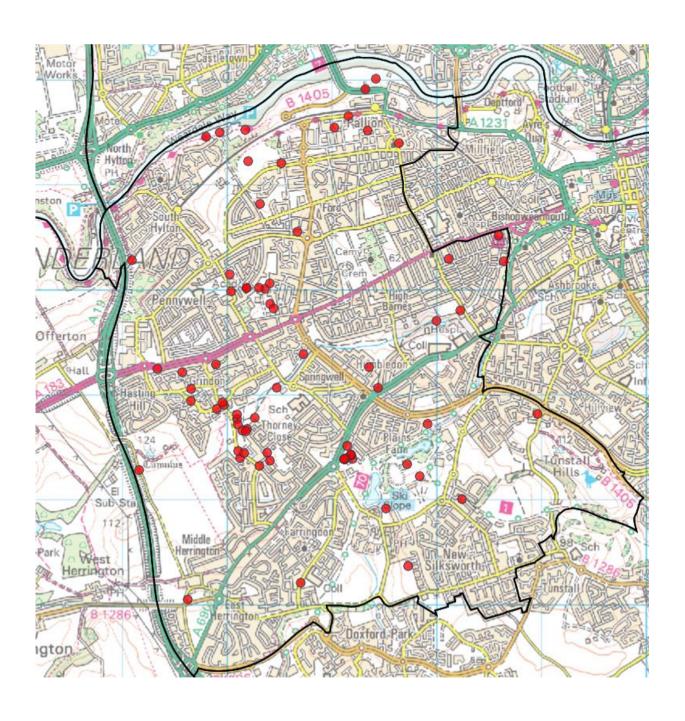

All Maps © Crown Copywright and database rights [2015] ordnance Survey [100018986]

#### Ward LI33 Incidents OFFICIAL

| Ward            | LI33 Last Year | LI33 Incidents |
|-----------------|----------------|----------------|
| Sandhill ward   | 22             | 21             |
| Silksworth ward | 9              | 15             |
| St Anne's ward  | 22             | 14             |
| Pallion ward    | 23             | 11             |
| Barnes ward     | 14             | 7              |
| St Chad's ward  | 6              | 3              |
| Total           | 96             | 71             |