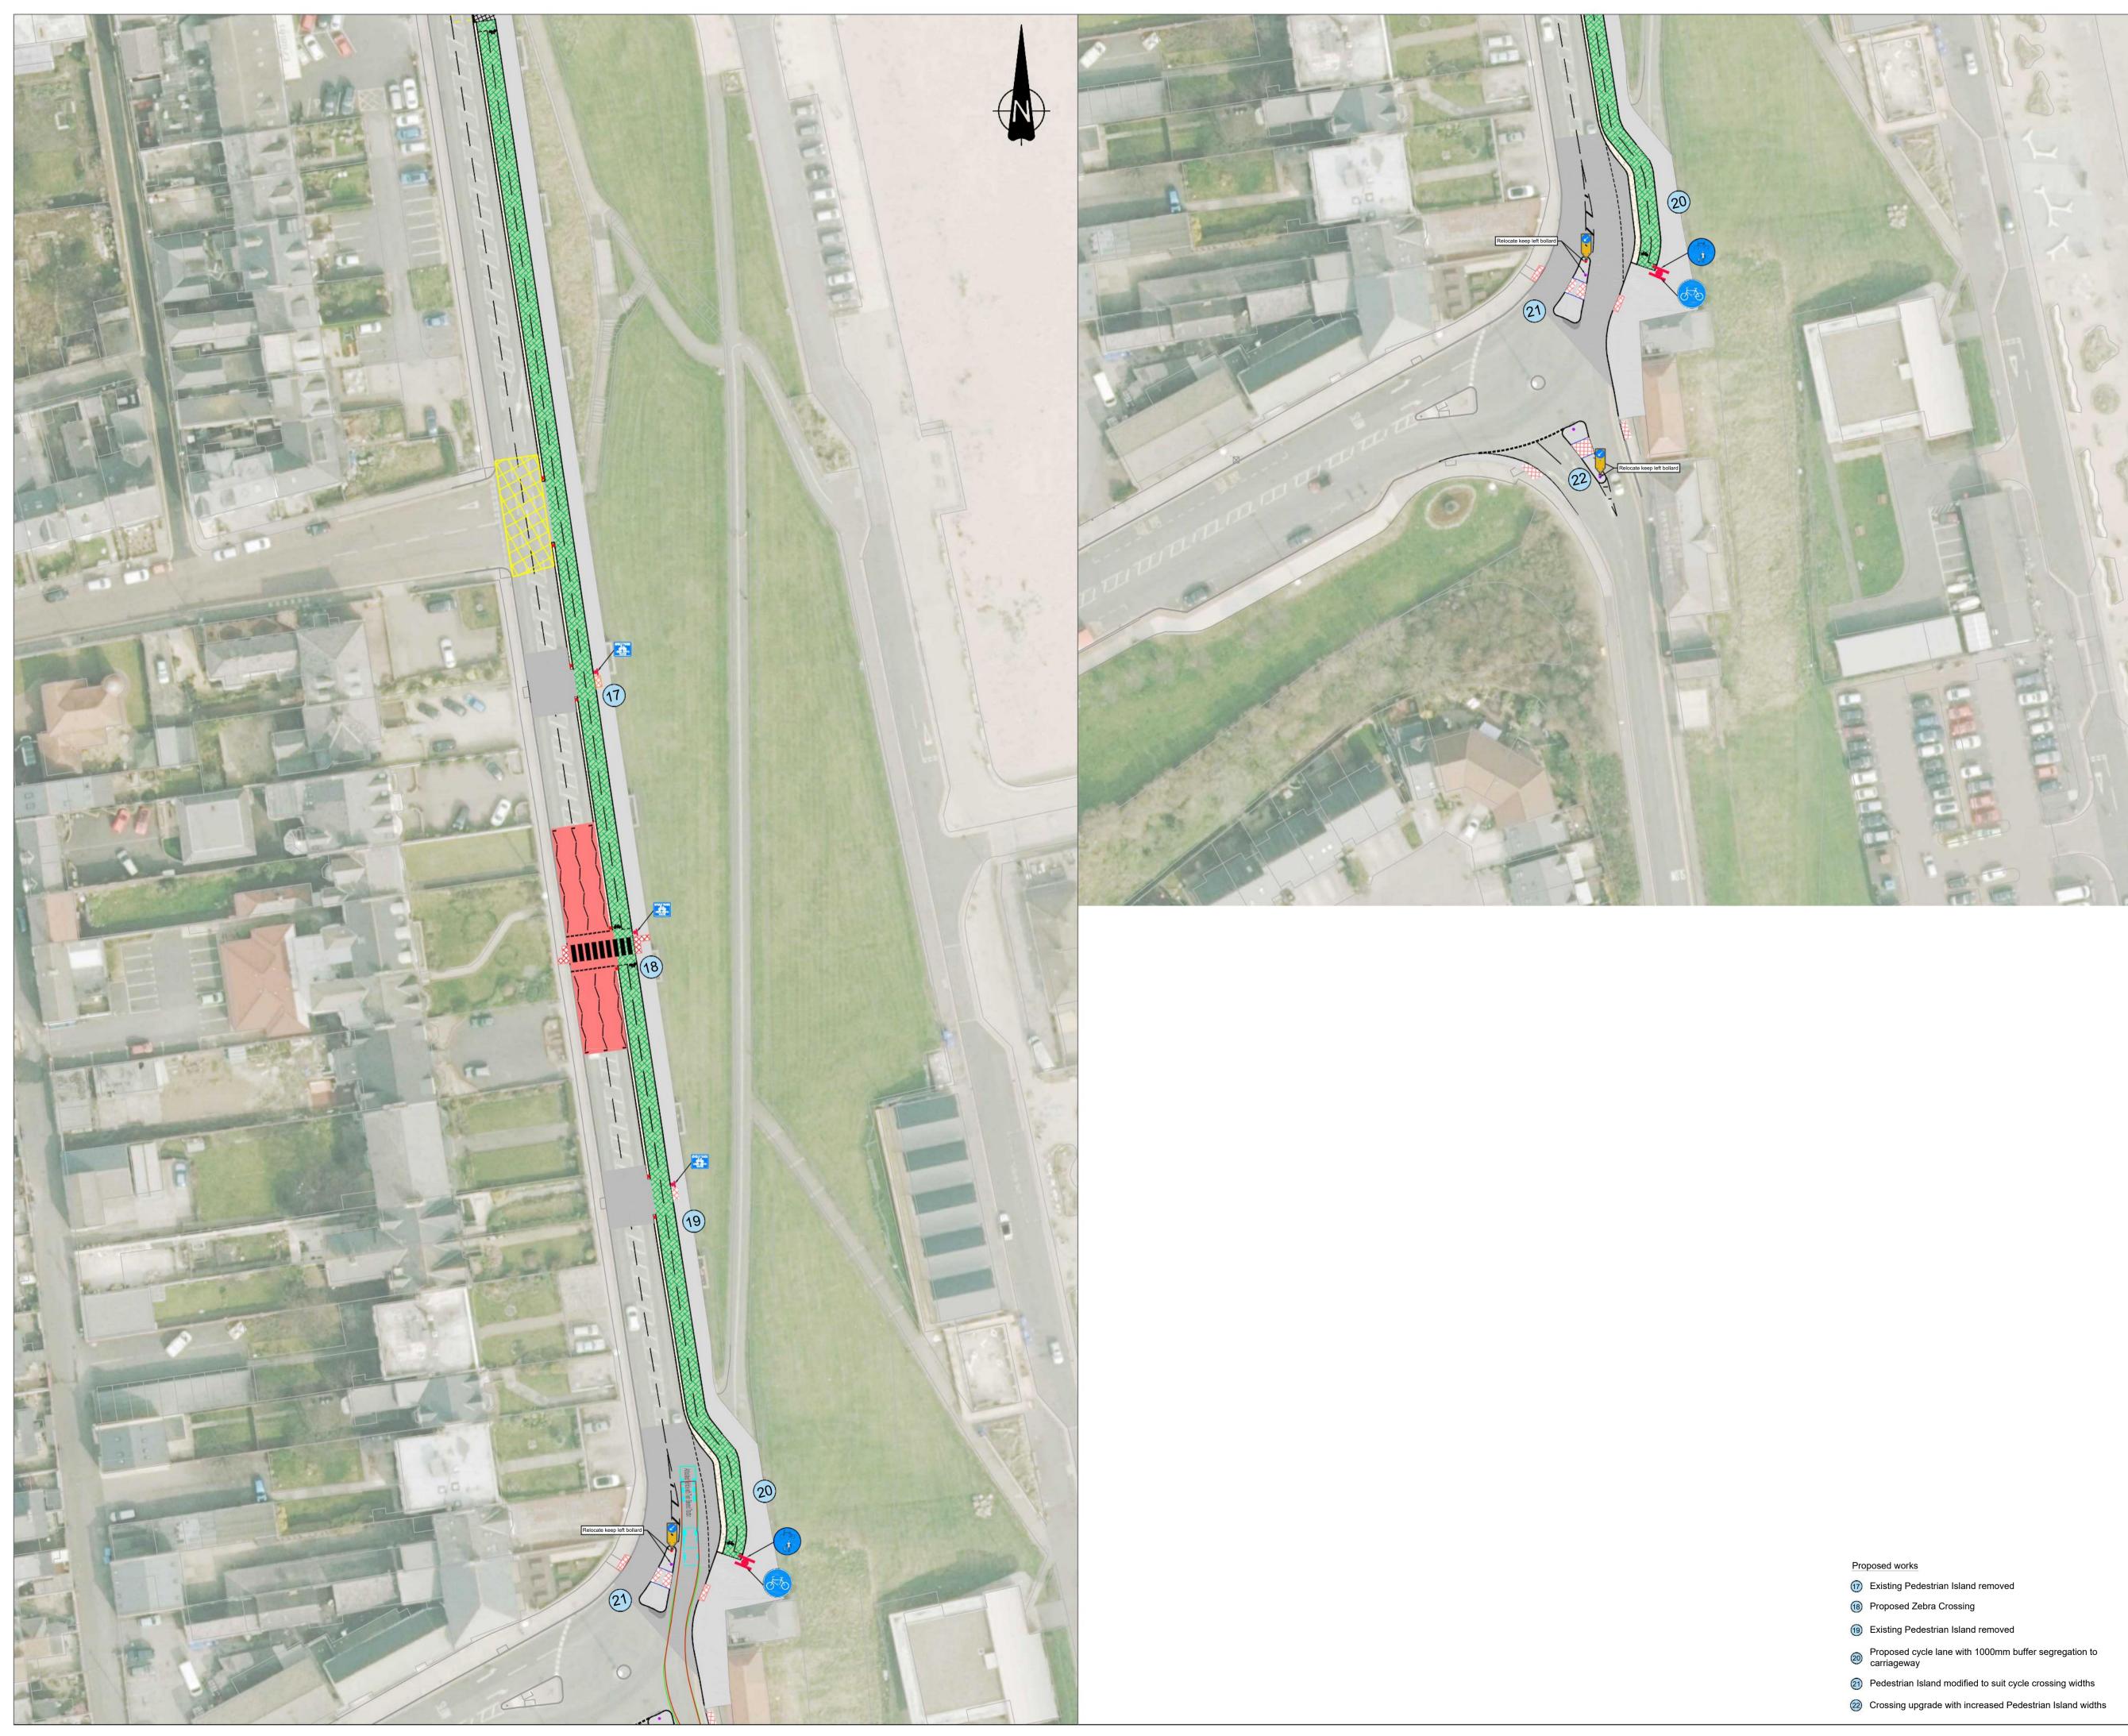

| Location Plan                    |
|----------------------------------|
| 1:10000                          |
|                                  |
|                                  |
|                                  |
|                                  |
|                                  |
|                                  |
|                                  |
|                                  |
|                                  |
|                                  |
|                                  |
|                                  |
|                                  |
|                                  |
|                                  |
|                                  |
|                                  |
|                                  |
|                                  |
|                                  |
|                                  |
|                                  |
|                                  |
| Key                              |
| Proposed Footway                 |
|                                  |
| Proposed Raised are for Bus Stop |
| Proposed Cycle Way               |
|                                  |

High Friction Surface Tactile Paving (Controlled Crossing) Tactile Paving (Uncontrolled Crossing) Proposed Kerbs Existing Lighting Columns to remain Proposed Sign ---- Proposed Road Markings Proposed Yellow Box Junction O Zebra Crossing Beacon Traffic Signal Equipement 

## Notes

- Drawing to be used only for the element stated in the drawing title, drawing not to be scaled from.
- 2. Drawing to be read in conjunction with rest of design package.

## FOR INFORMATION

| P06<br>P05<br>P04<br>P03<br>P02 | 05/21<br>02/21<br>01/21<br>12/20<br>11/20             | ROAD WIDTHS AMENDED TO SUIT RSA<br>MINOR DESIGN CHANGES TO SUIT<br>REVIEW<br>YELLOW BOX JUNCTIONS ADDED AND<br>ZEBRA RELOCATED<br>MINOR AMENDMENTS DUE TO PM<br>COMMENTS<br>DESIGN CHANGE TO SUIT PUBLIC<br>ENGAGEMENT | LO<br>LO<br>LO<br>LO | GB<br>GB<br>GB<br>GB |  |
|---------------------------------|-------------------------------------------------------|------------------------------------------------------------------------------------------------------------------------------------------------------------------------------------------------------------------------|----------------------|----------------------|--|
| Rev.                            | Date                                                  | Description                                                                                                                                                                                                            | Drawn                | Approved             |  |
| Sunderland<br>City Council      |                                                       |                                                                                                                                                                                                                        |                      |                      |  |
|                                 | City I<br>Jack<br>Com                                 | Development Directorate<br>Crawford House<br>mercial Road, Hendon                                                                                                                                                      |                      |                      |  |
|                                 | City I<br>Jack<br>Com                                 | Development Directorate<br>Crawford House<br>mercial Road, Hendon                                                                                                                                                      |                      |                      |  |
| Cli                             | City I<br>Jack<br>Com<br>Sund<br>ent                  | Development Directorate<br>Crawford House<br>mercial Road, Hendon<br>Ierland, SR2 8QR                                                                                                                                  | oad                  |                      |  |
| Cli                             | City I<br>Jack<br>Com<br>Sund<br>ent                  | Development Directorate<br>Crawford House<br>mercial Road, Hendon<br>Ierland, SR2 8QR<br>Sunderland City Council                                                                                                       | oad                  |                      |  |
| Cli                             | City I<br>Jack<br>Com<br>Sund<br>ent<br>oject<br>Acti | Development Directorate<br>Crawford House<br>mercial Road, Hendon<br>lerland, SR2 8QR<br>Sunderland City Council<br>ive Travel - A183 Whitburn R<br>General Arrangement                                                | oad                  |                      |  |
| Cli                             | City I<br>Jack<br>Com<br>Sund<br>ent<br>oject<br>Acti | Development Directorate<br>Crawford House<br>mercial Road, Hendon<br>lerland, SR2 8QR<br>Sunderland City Council<br>ive Travel - A183 Whitburn R<br>General Arrangement<br>Sheet 3 of 3                                | oad                  |                      |  |

Drawing No. ATF-SCC-HGN-Z1-DR-C-01\_003-S4

Revisions **P06**