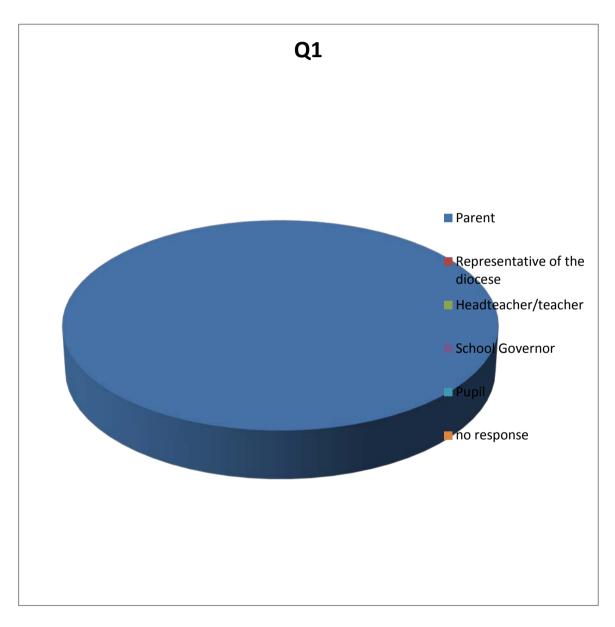

|                               |       | Count |
|-------------------------------|-------|-------|
| Number of Responses           |       | 1     |
| Parent                        |       | 1     |
| Representative of the diocese |       | 0     |
| Headteacher/teacher           |       | 0     |
| School Governor               |       | 0     |
| Pupil                         |       | 0     |
| no response                   |       | 0     |
|                               | Total | 1     |