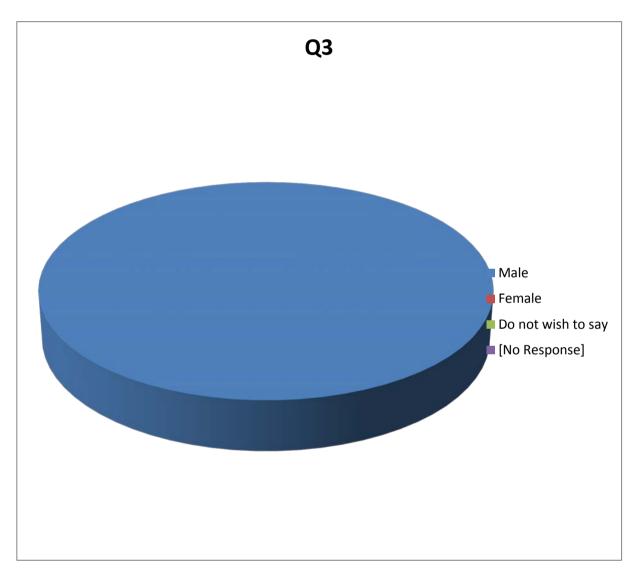

|                     |         | Count |   |
|---------------------|---------|-------|---|
| Number of Responses |         |       | 1 |
| Male                |         |       | 1 |
| Female              |         |       | 0 |
| Do not wish to say  |         |       | 0 |
| [No Response]       |         |       | 0 |
|                     | Total = |       | 1 |