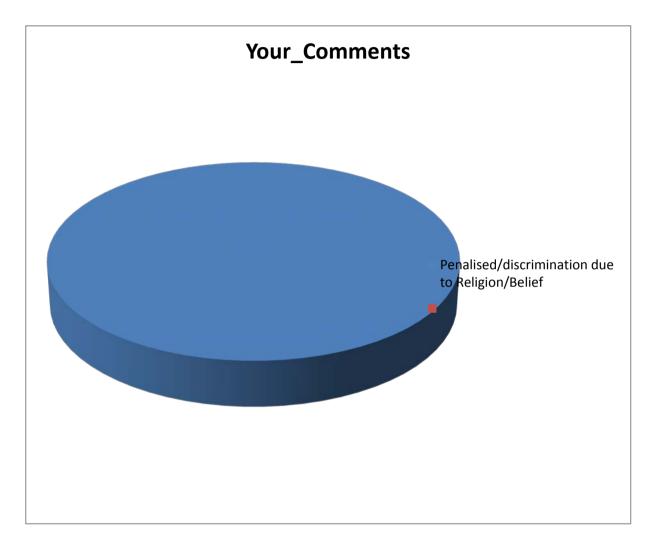

## Your\_Comments

|                                                 | Count |   |
|-------------------------------------------------|-------|---|
| Number of Responses                             |       | 1 |
| Penalised/discrimination due to Religion/Belief |       | 1 |
|                                                 |       | 0 |
| Total Total                                     |       | 1 |