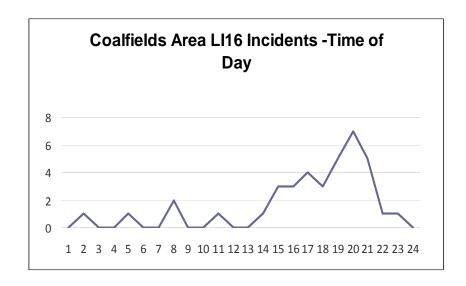

# LI 16 Number of Deliberate secondary fires

There have been 38 deliberate secondary fires in this area over the report period compared to 85 over the same period last year.

| Property level 4                                               | Total |
|----------------------------------------------------------------|-------|
| Loose refuse (incl in garden)                                  | 18    |
| Grassland, pasture, grazing etc                                | 9     |
| Scrub land                                                     | 3     |
| Small refuse/rubbish/recycle container (excluding wheelie bin) | 2     |
| Hedge                                                          | 2     |
| Tree scrub (includes single trees not in garden)               | 1     |
| Wheelie Bin                                                    | 1     |
| Heathland or moorland                                          | 1     |
| Other outdoor items including roadside furniture               | 1     |
| Grand Total                                                    | 38    |