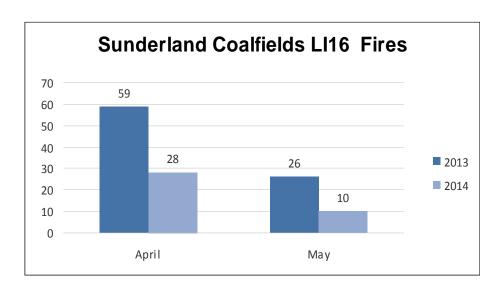

# LI 16 Number of Deliberate secondary fires

There have been 38 deliberate secondary fires in this area over the report period compared to 85 over the same period last year.

| Property level 4                                               | Total |
|----------------------------------------------------------------|-------|
| Loose refuse (incl in garden)                                  | 18    |
| Grassland, pasture, grazing etc                                | 9     |
| Scrub land                                                     | 3     |
| Small refuse/rubbish/recycle container (excluding wheelie bin) | 2     |
| Hedge                                                          | 2     |
| Tree scrub (includes single trees not in garden)               | 1     |
| Wheelie Bin                                                    | 1     |
| Heathland or moorland                                          | 1     |
| Other outdoor items including roadside furniture               | 1     |
| Grand Total                                                    | 38    |