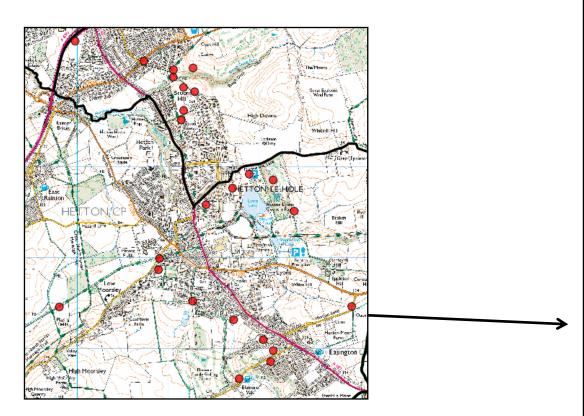

# LI 16 Number of Deliberate secondary fires

There have been 38 deliberate secondary fires in this area over the report period compared to 85 over the same period last year.

| Property level 4                                               | Total |
|----------------------------------------------------------------|-------|
| Loose refuse (incl in garden)                                  | 18    |
| Grassland, pasture, grazing etc                                | 9     |
| Scrub land                                                     | 3     |
| Small refuse/rubbish/recycle container (excluding wheelie bin) | 2     |
| Hedge                                                          | 2     |
| Tree scrub (includes single trees not in garden)               | 1     |
| Wheelie Bin                                                    | 1     |
| Heathland or moorland                                          | 1     |
| Other outdoor items including roadside furniture               | 1     |
| Grand Total                                                    | 38    |

| Ward            | Total |
|-----------------|-------|
| Hetton Ward     | 15    |
| Copt Hill Ward  | 11    |
| Shiney Row Ward | 9     |
| Houghton Ward   | 3     |
| Grand Total     | 38    |

Licence Number - 100018966