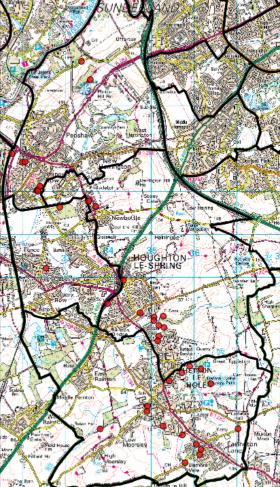

# LI 16 Number of Deliberate secondary fires

There have been 38 deliberate secondary fires in this area over the report period compared to 85 over the same period last year.

| Property level 4                                               | Total |
|----------------------------------------------------------------|-------|
| Loose refuse (incl in garden)                                  | 18    |
| Grassland, pasture, grazing etc                                | 9     |
| Scrub land                                                     | 3     |
| Small refuse/rubbish/recycle container (excluding wheelie bin) | 2     |
| Hedge                                                          | 2     |
| Tree scrub (includes single trees not in garden)               | 1     |
| Wheelie Bin                                                    | 1     |
| Heathland or moorland                                          | 1     |
| Other outdoor items including roadside furniture               | 1     |
| Grand Total                                                    | 38    |

| Ward            | Total |
|-----------------|-------|
| Hetton Ward     | 15    |
| Copt Hill Ward  | 11    |
| Shiney Row Ward | 9     |
| Houghton Ward   | 3     |
| Grand Total     | 38    |

Licence Number - 100018966